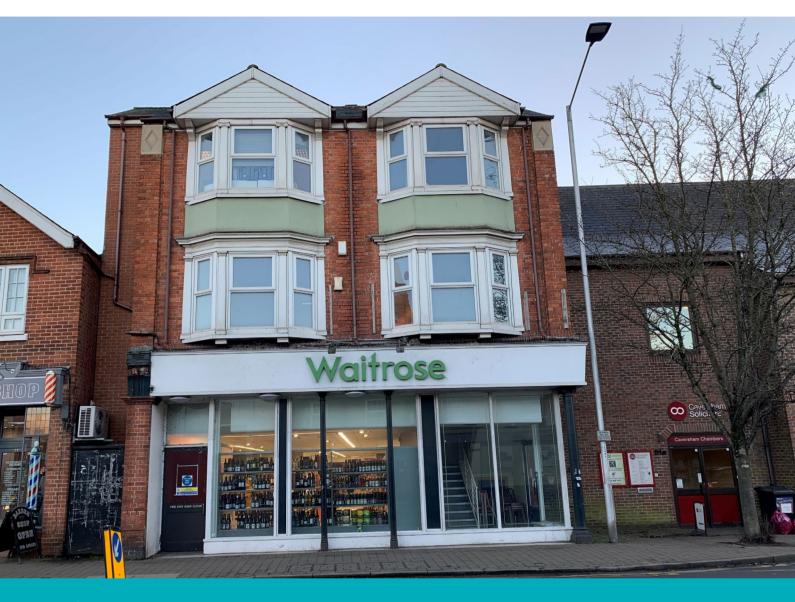

#### Location

Caversham is located just north of Reading Town Centre, within easy reach of Reading Railway Station. The property is situated on the south side of Church St, a short walk from the centre of Caversham.

## Description

The property comprises the first-floor office space of a mixed-use office and retail building. The office is located directly above a Waitrose store.

Internally the property is open plan office accommodation with WC & kitchenette facilities, and a separate meeting room.