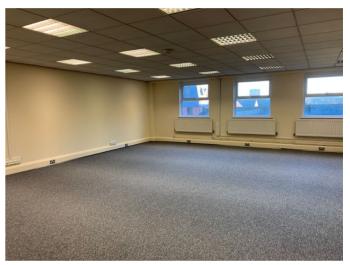

## Description

The property comprises the first-floor office space of a mixed-use office and retail building. The office is located directly above a Waitrose store.

Internally the property is open plan office accommodation with WC & kitchenette facilities, and a separate meeting room.

The property is available unfurnished.

# **Specification**

- Open plan
- Double glazing
- Separate meeting room
- Kitchen facilities
- Male & Female WC's