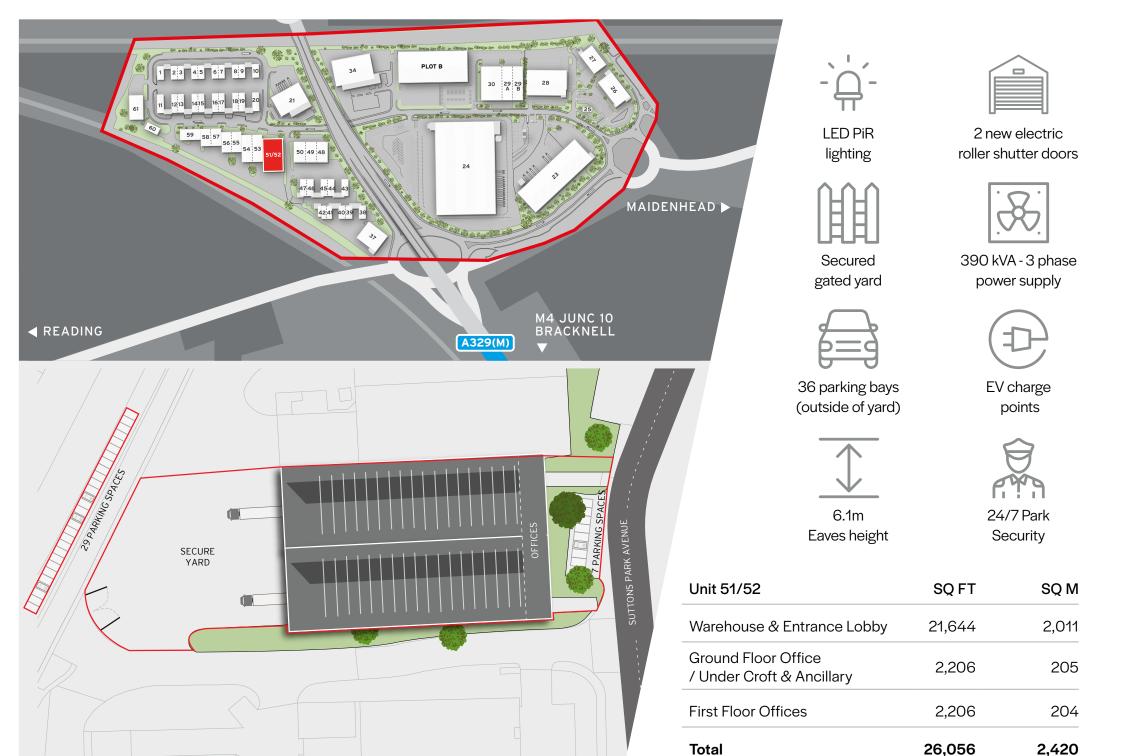

Features include ground and first floor offices, LED PiR lighting, 2 new electric roller shutter doors, 36 parking bays, EV charging points and 390 kVA - 3 phase power supply.

### Location

Suttons Business Park is situated in a prime business location at the top of the A3290 within 3 miles of Junction 10 of the M4 providing swift access to the national motorway network. Reading Town Centre is approximately 1.5 miles to the west.