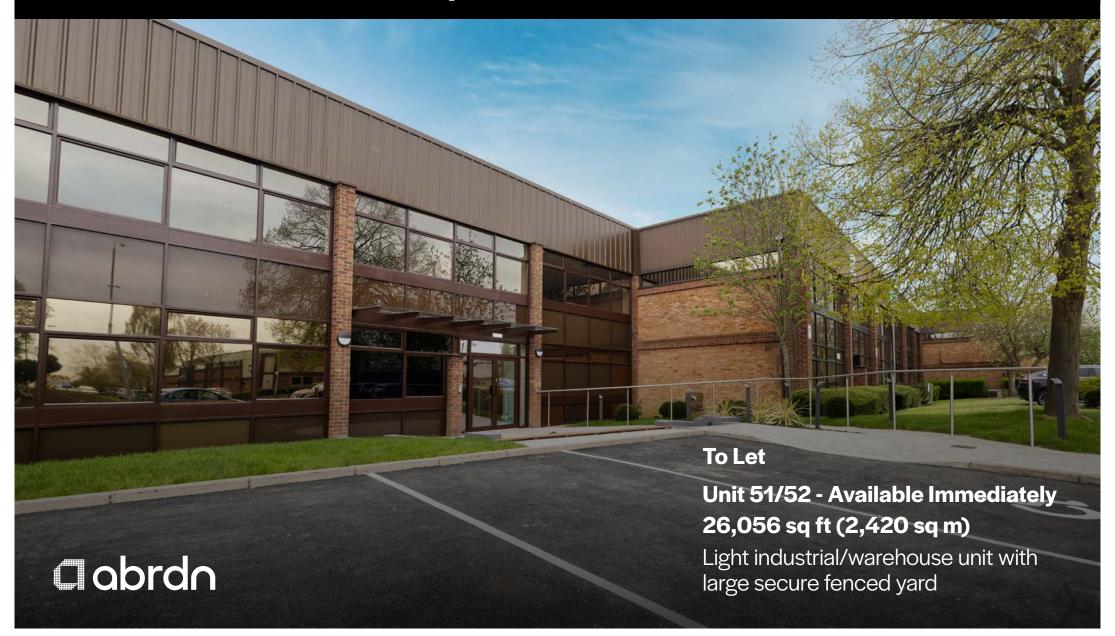

# UNIT 51/52

# UNIT 51/52

Prime newly refurbished light industrial/ warehouse unit within Reading's premier industrial and logistics park.

Watch Drone Video Here

Suttons Business Park provides a complete environment for work, living and life. Its inspired location approximately 1 mile west of Reading Town Centre and good motorway and rail links giving easy access to Heathrow Airport and Central London has resulted in a concentration of high quality employees in the area. Unit 51/52 is a light industrial/warehouse unit with a large secure fenced yard, situated at the heart of the Park.

Features include ground and first floor offices, LED PiR lighting, 2 new electric roller shutter doors, 36 parking bays, EV charging points and 390 kVA - 3 phase power supply.