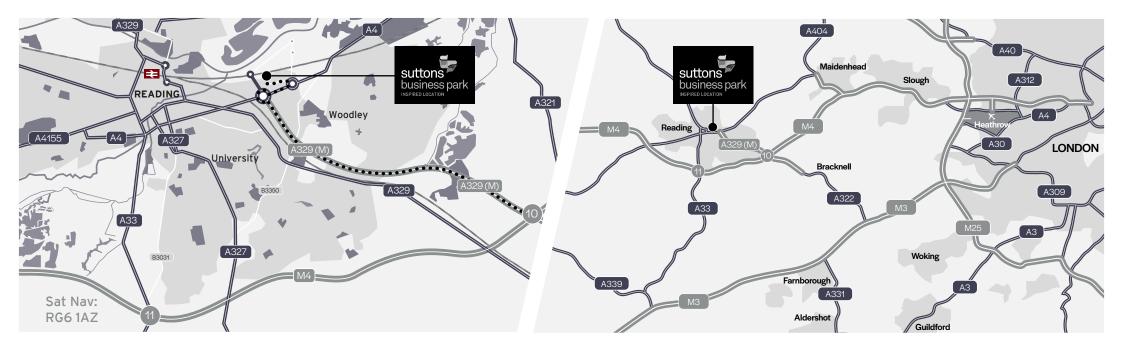

### Location

Suttons Business Park is situated in a prime business location at the top of the A3290 within 3 miles of Junction 10 of the M4 providing swift access to the national motorway network. Reading Town Centre is approximately 1.5 miles to the west.

| Road             | Times   | Distance |
|------------------|---------|----------|
| Reading          | 6 Mins  | 2 Miles  |
| Winnersh         | 9 Mins  | 4 Miles  |
| M25              | 25 Mins | 24 Miles |
| Heathrow Airport | 30 Mins | 26 Miles |
| Central London   | 50 Mins | 40 Miles |
| Gatwick Airport  | 70 Mins | 55 Miles |
| Bristol          | 70 Mins | 80 Miles |
|                  |         |          |

| Rail       | Time    |
|------------|---------|
| Paddington | 26 Mins |
| Cardiff    | 94 Mins |
| Birmingham | 97 Mins |

Watch Drone Video Here