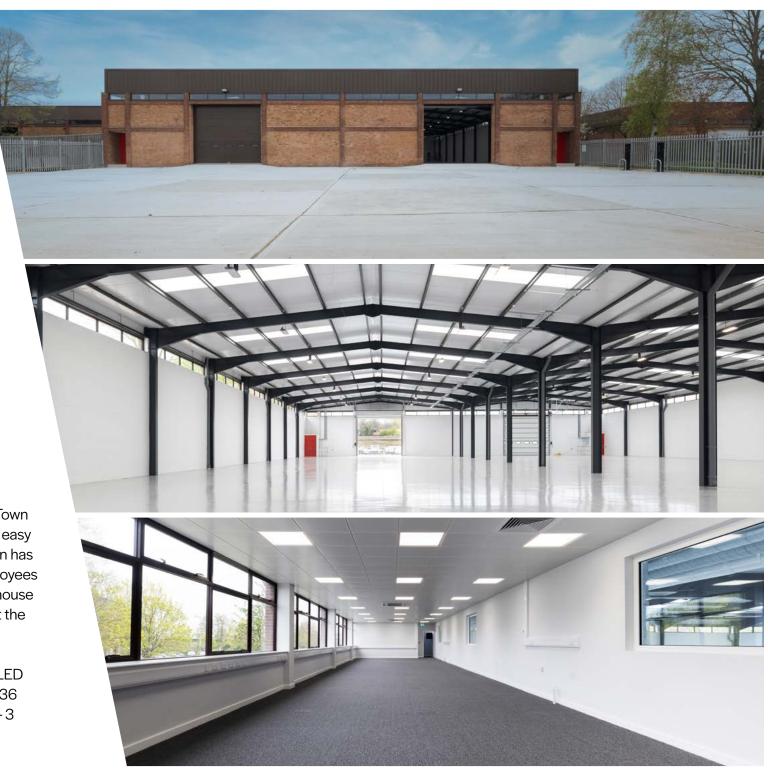

# UNIT 51/52

Prime newly refurbished light industrial/ warehouse unit within Reading's premier industrial and logistics park.

Watch Drone Video Here

Suttons Business Park provides a complete environment for work, living and life. Its inspired location approximately 1 mile west of Reading Town Centre and good motorway and rail links giving easy access to Heathrow Airport and Central London has resulted in a concentration of high quality employees in the area. Unit 51/52 is a light industrial/warehouse unit with a large secure fenced yard, situated at the heart of the Park.

Features include ground and first floor offices, LED PiR lighting, 2 new electric roller shutter doors, 36 parking bays, EV charging points and 390 kVA - 3 phase power supply.