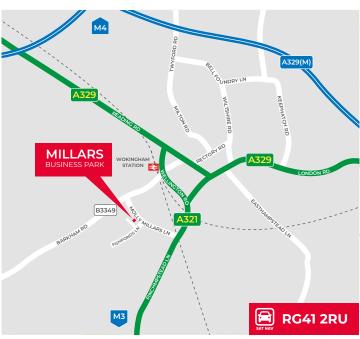

### LOCATION

The property is situated approximately 0.9 miles to the south west of Wokingham town centre on the south side of Molly Millars Lane. Molly Millars Lane is the prime industrial district in Wokingham and has excellent vehicular access with roads suitable for HGVs. The property is located approximately 2 miles south of Wokingham train Station and the A329M. Junction 10 of the M4 is located approximately 6 miles north.