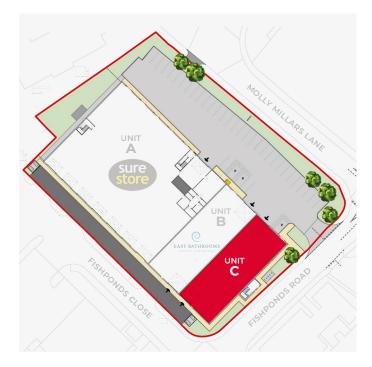

### **DESCRIPTION**

The terrace comprises a self-storage unit and 2 trade counter units. The terrace front Molly Millars Lane adjacent to a Lidl supermarket, with car parking and loading accessed via Fishpond Road.

| ACCOMMODATION | FT <sup>2</sup> | M <sup>2</sup> |
|---------------|-----------------|----------------|
| UNIT C        | 5,937           | 551            |

All areas are approximate on GEA basis