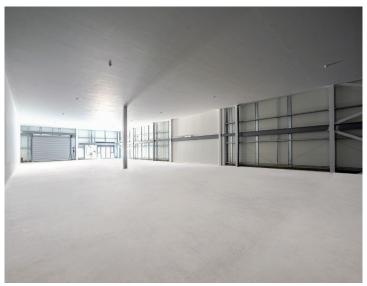

### **DESCRIPTION**

The terrace comprises a self-storage unit and 2 trade counter units. The terrace front Molly Millars Lane adjacent to a Lidl supermarket, with car parking and loading accessed via Fishpond Road.

### **SPECIFICATION**

- · Brand new unit
- · Prominent trade counter location
- 5.15 m eaves height
- · Allocated car parking
- · Internal repair liability
- · Fibre optic cabling
- · Ducting provision in place for EV charging points
- · Electrically operated level access loading doors to front and rear
- · 11 car parking spaces