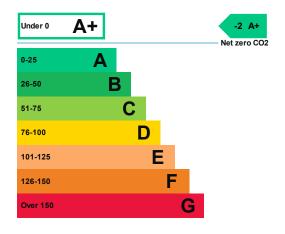

### **Energy rating and score**

This property's energy rating is A+.

Properties get a rating from A+ (best) to G (worst) and a score.

The better the rating and score, the lower your property's carbon emissions are likely to be.

# How this property compares to others

Properties similar to this one could have ratings:

| If newly built                   | 28 B |
|----------------------------------|------|
| If typical of the existing stock | 83 D |