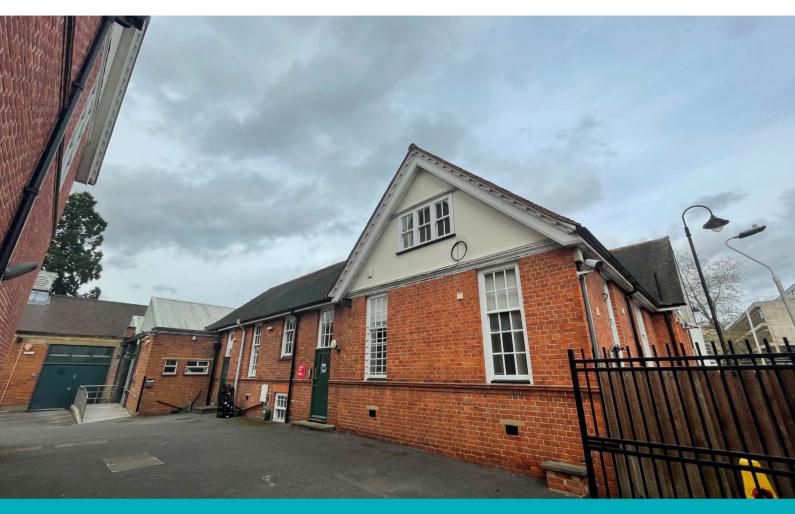

# LO14 LONDON ROAD CAMPUS

University of Reading London Road RG1 5AQ

| ТҮРЕ   | OFFICE                   |
|--------|--------------------------|
| TENURE | LEASEHOLD                |
| SIZE   | 626 SQ FT<br>(58.2 SQ M) |

#### Description

LO14 is one of many characterful buildings on the tranquil and picturesque London Road Campus. The newly refurbished first floor office suite is immediately available on flexible terms. This suite offers a cost-effective office solution as an alternative to serviced offices and something different to more generic corporate facilities.