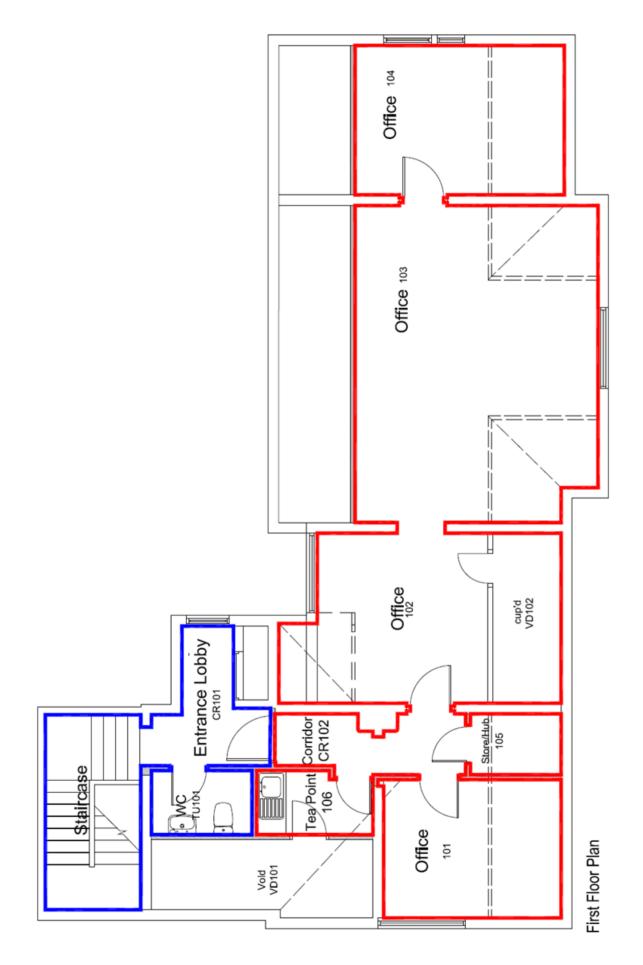

#### Accommodation

We understand the Net Internal Areas (NIA) areas are as follows:

|             | sq m | sq ft |
|-------------|------|-------|
| First Floor | 58.2 | 626   |
| Total       | 58.2 | 626   |

### FIRST FLOOR LO14 LONDON ROAD CAMPUS