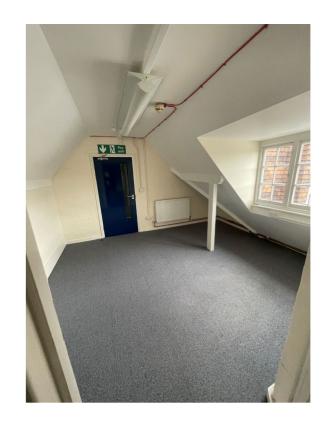

#### Description

LO14 is one of many characterful buildings on the tranquil and picturesque London Road Campus. The newly refurbished first floor office suite is immediately available on flexible terms. This suite offers a cost-effective office solution as an alternative to serviced offices and something different to more generic corporate facilities.

#### Accommodation

We understand the Net Internal Areas (NIA) areas are as follows:

|             | sq m | sq ft |
|-------------|------|-------|
| First Floor | 58.2 | 626   |
| Total       | 58.2 | 626   |