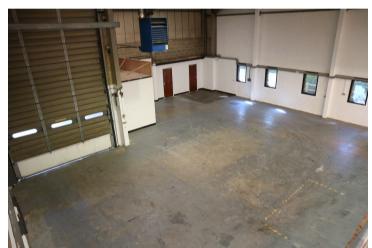

#### Description

Semi detached industrial / warehouse on popular business park with excellent access to both J10 and J11 of M4 motorway.

#### Specification

- Excellent car parking
- Large up & over loading door
- 6.0m clear height
- 8.75m max height
- Painted concrete floor
- 3-phase power
- Covered loading bay
- Open plan office