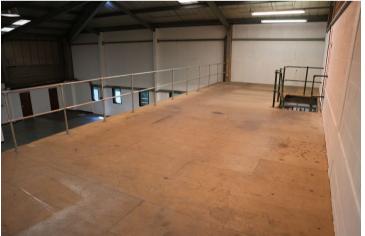

#### Description

Semi detached industrial / warehouse on popular business park with excellent access to both J10 and J11 of M4 motorway.

#### Specification

- Excellent car parking
- Large up & over loading door
- 6.0m clear height
- 8.75m max height
- Painted concrete floor
- 3-phase power
- Covered loading bay
- Open plan office

#### Accommodation

We understand the Gross Internal Area (GIA) is as follows:

| Floor                  | sq ft | sq m   |
|------------------------|-------|--------|
| Industrial / Warehouse | 2,509 | 233.09 |
| Office / WC's          | 462   | 42.92  |
| Total                  | 2,971 | 276.01 |