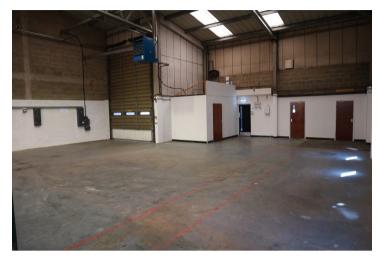

#### Specification

- Excellent car parking
- Large up & over loading door
- 6.0m clear height
- 8.75m max height
- Painted concrete floor
- 3-phase power
- Covered loading bay
- Open plan office

#### Accommodation

We understand the Gross Internal Area (GIA) is as follows:

| Floor                  | sq ft | sq m   |
|------------------------|-------|--------|
| Industrial / Warehouse | 2,509 | 233.09 |
| Office / WC's          | 462   | 42.92  |
| Total                  | 2,971 | 276.01 |