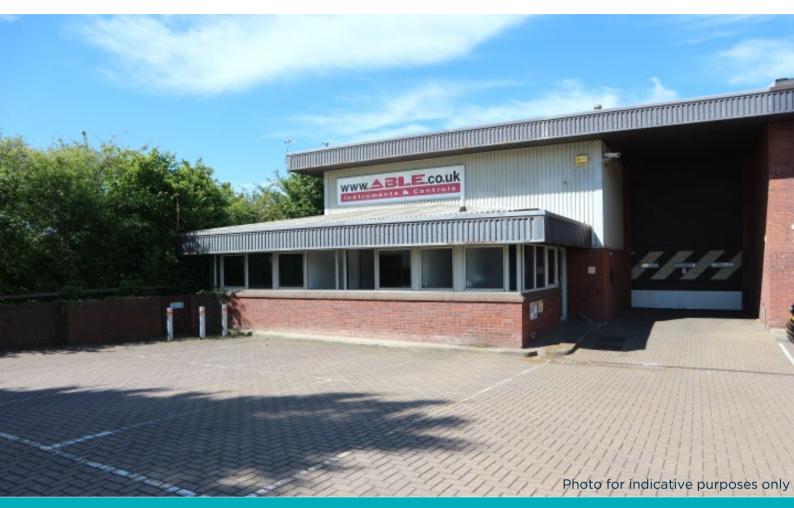

#### Description

Semi detached industrial / warehouse on popular business park with excellent access to both J10 and J11 of M4 motorway.

#### Specification

- Excellent car parking
- Large up & over loading door
- 6.0m clear height
- 8.75m max height
- Painted concrete floor
- 3-phase power
- Covered loading bay
- Open plan office