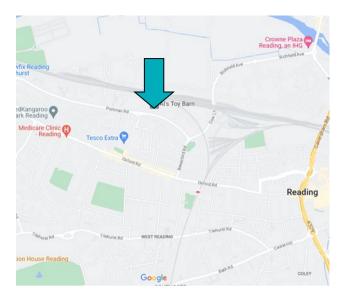

### Location

Cutbush Industrial Park is located midway between Junctions 10 and 11 of the M4 providing direct access to London, Heathrow Airport and the national motorway network.

what3words///comical.eagles.loose