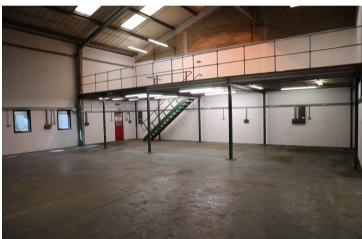

#### Description

Semi detached industrial / warehouse on popular business park with excellent access to both J10 and J11 of M4 motorway.

#### Specification

- Excellent car parking
- Large up & over loading door
- 6.0m clear height
- 8.75m max height
- Painted concrete floor
- 3-phase power
- Covered loading bay
- Open plan office

#### Accommodation

We understand the Gross Internal Area (GIA) is as follows:

| Floor                  | sq ft | sq m   |
|------------------------|-------|--------|
| Industrial / Warehouse | 2,509 | 233.09 |
| Office / WC's          | 462   | 42.92  |
| Total                  | 2,971 | 276.01 |