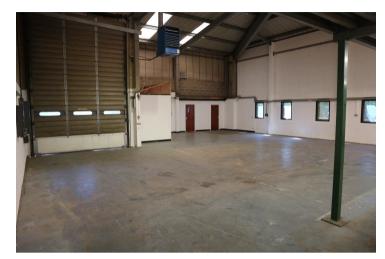

#### Specification

- Excellent car parking
- Large up & over loading door
- 6.0m clear height
- 8.75m max height
- Painted concrete floor
- 3-phase power
- Covered loading bay
- Open plan office

#### Accommodation

We understand the Gross Internal Area (GIA) is as follows:

| Floor                  | sq ft | sq m   |
|------------------------|-------|--------|
| Industrial / Warehouse | 2,509 | 233.09 |
| Office / WC's          | 462   | 42.92  |
| Total                  | 2,971 | 276.01 |