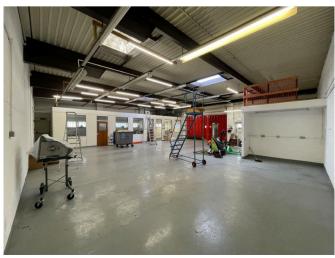

#### Description

The premises provides an end-terrace industrial / warehouse unit with a clear height of 3.32m, maximum height of 4.30m, large concertina loading door, 3-phase power, concrete floor, kitchen and two WCs.

Externally there is allocated car parking.

## **Specification**

- 3-phase power supply
- · Large loading door
- Clear height 3.32m
- Concrete floor
- Lighting
- · WC and tea point facilities
- · Excellent car parking
- Security bars