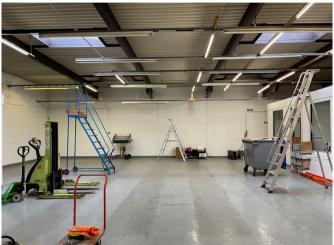

#### Description

The premises provides an end-terrace industrial / warehouse unit with a clear height of 3.32m, maximum height of 4.30m, large concertina loading door, 3-phase power, concrete floor, kitchen and two WCs.

## **Specification**

- 3-phase power supply
- · Large loading door
- Clear height 3.32m
- Concrete floor
- Lighting
- · WC and tea point facilities
- · Excellent car parking
- Security bars