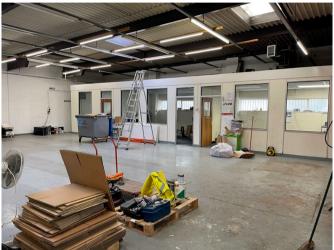

#### Description

The premises provides an end-terrace industrial / warehouse unit with a clear height of 3.32m, maximum height of 4.30m, large concertina loading door, 3-phase power, concrete floor, kitchen and two WCs.

Externally there is allocated car parking.

## **Specification**

- 3-phase power supply
- · Large loading door
- Clear height 3.32m
- Concrete floor
- Lighting
- · WC and tea point facilities
- · Excellent car parking
- Security bars