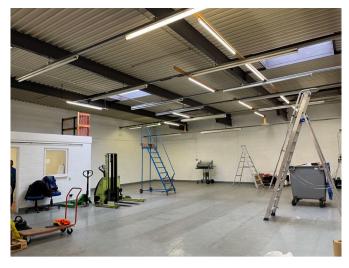

#### Description

The premises provides an end-terrace industrial / warehouse unit with a clear height of 3.32m, maximum height of 4.30m, large concertina loading door, 3-phase power, concrete floor, kitchen and two WCs.

## **Specification**

- 3-phase power supply
- · Large loading door
- Clear height 3.32m
- Concrete floor
- Lighting
- · WC and tea point facilities
- · Excellent car parking
- Security bars