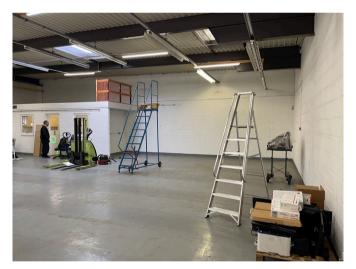

#### Description

The premises provides an end-terrace industrial / warehouse unit with a clear height of 3.32m, maximum height of 4.30m, large concertina loading door, 3-phase power, concrete floor, kitchen and two WCs.

Externally there is allocated car parking.

## **Specification**

- 3-phase power supply
- · Large loading door
- Clear height 3.32m
- Concrete floor
- Lighting
- · WC and tea point facilities
- · Excellent car parking
- Security bars