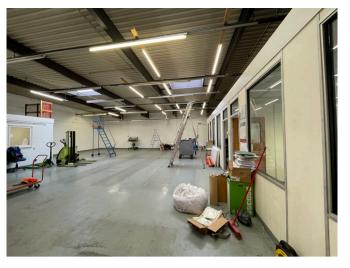

#### Description

The premises provides an end-terrace industrial / warehouse unit with a clear height of 3.32m, maximum height of 4.30m, large concertina loading door, 3-phase power, concrete floor, kitchen and two WCs.

Externally there is allocated car parking.

## **Specification**

- 3-phase power supply
- · Large loading door
- Clear height 3.32m
- Concrete floor
- Lighting
- · WC and tea point facilities
- · Excellent car parking
- Security bars