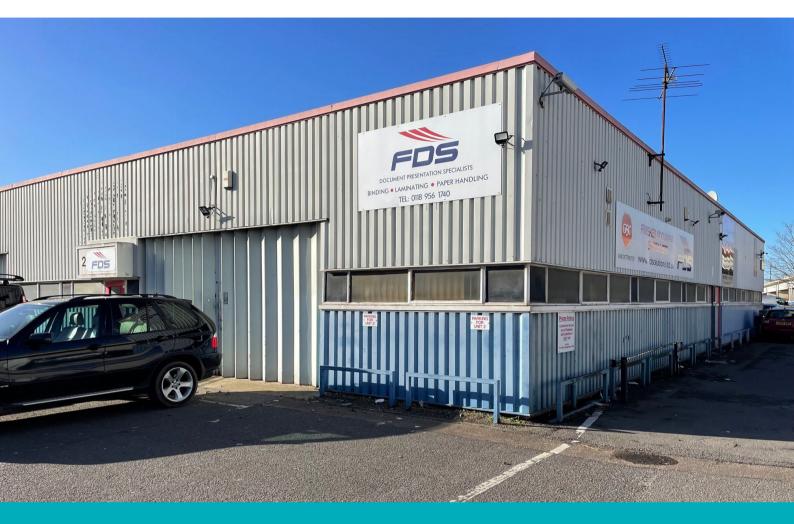

## UNIT 2 THE PORTMAN CENTRE

37-45 Loverock Road Reading RG30 1DZ

| TYPE   | INDUSTRIAL/WAREHOUSE                |
|--------|-------------------------------------|
| TENURE | LEASEHOLD                           |
| SIZE   | <b>2,407</b> sq ft<br>(223.59 sq m) |

#### **KEY POINTS**

- Rarely available
- > Corner unit
- Three phase power
- Large loading door
- Excellent parking

#### Description

The premises provides an end-terrace industrial / warehouse unit with a clear height of 3.32m, maximum height of 4.30m, large concertina loading door, 3-phase power, concrete floor, kitchen and two WCs.