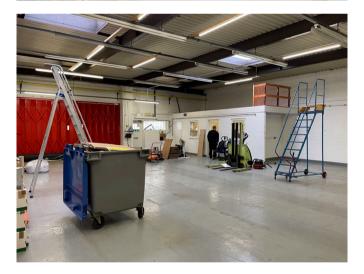

#### Description

The premises provides an end-terrace industrial / warehouse unit with a clear height of 3.32m, maximum height of 4.30m, large concertina loading door, 3-phase power, concrete floor, kitchen and two WCs.

## **Specification**

- 3-phase power supply
- · Large loading door
- Clear height 3.32m
- Concrete floor
- Lighting
- · WC and tea point facilities
- · Excellent car parking
- Security bars