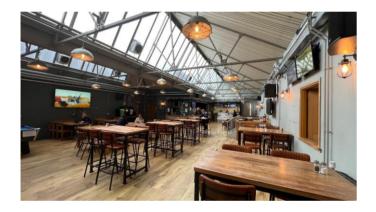

### **Amenities**

The suite benefits from the following amenities;

- 24/7 building access
- First floor kitchenette
- WCs
- Gas central heating
- Utility bills included within the service charge
- On-site security
- On-site café/bar The Dairy
- · On-site parking available