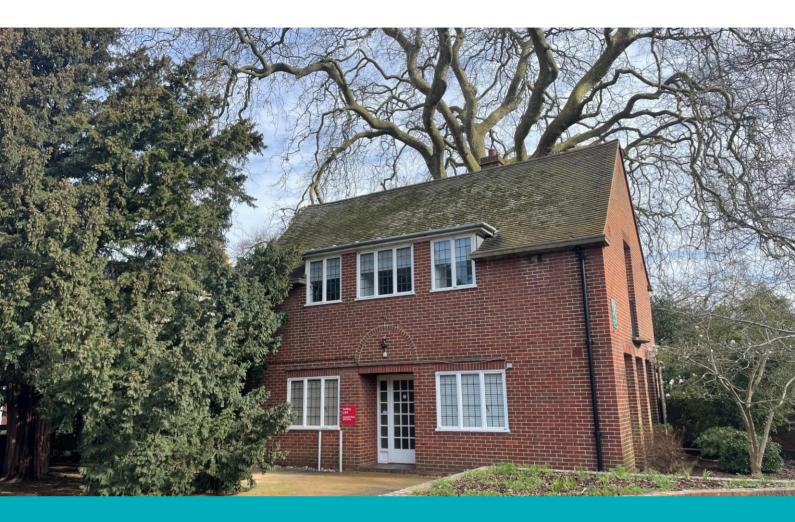

## LO44 LONDON ROAD CAMPUS

University of Reading London Road RG1 5AQ

| TYPE   | OFFICE                 |
|--------|------------------------|
| TENURE | LEASEHOLD              |
| SIZE   | 635 SQ FT<br>(59 SQ M) |

## **Description**

LO44 is one of many characterful buildings on the tranquil and picturesque London Road Campus. The newly refurbished first floor office suite is immediately available on flexible terms. This suite offers a cost-effective office solution as an alternative to serviced offices and something different to more generic corporate facilities.