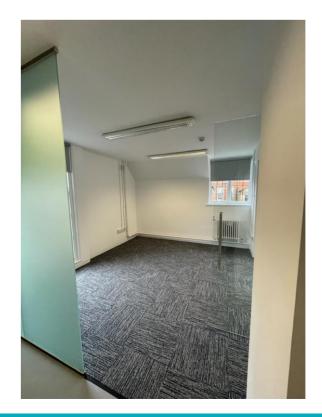

## **Description**

LO44 is one of many characterful buildings on the tranquil and picturesque London Road Campus. The newly refurbished first floor office suite is immediately available on flexible terms. This suite offers a cost-effective office solution as an alternative to serviced offices and something different to more generic corporate facilities.

#### **Accommodation**

We understand the Net Internal Areas (GIA) areas are as follows:

|             | sq m | sq ft |  |
|-------------|------|-------|--|
| First Floor | 59   | 635   |  |
| Total       | 59   | 635   |  |

### **Amenities**

The suite benefits from the following amenities;

- 24/7 building access
- First floor kitchenette
- WCs
- Gas central heating
- Utility bills included within the service charge
- On-site security
- On-site café/bar The Dairy
- · On-site parking available