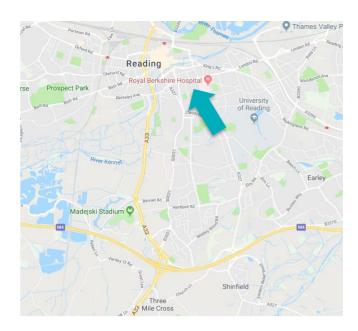

#### Location

The London Road Campus situated on London Road on the edge of Reading Town Centre benefits from excellent road links to the M4 motorway network via the A33, providing access to London, Heathrow, the M25 and The West. Reading Station provides regular trains to London Paddington taking 20 minutes and access to the Elizabeth Line. There is also a frequent bus service to and from The Campus.