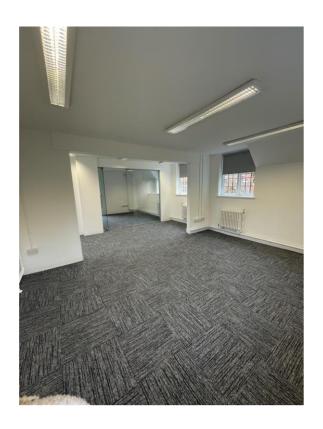

## **Description**

LO44 is one of many characterful buildings on the tranquil and picturesque London Road Campus. The newly refurbished first floor office suite is immediately available on flexible terms. This suite offers a cost-effective office solution as an alternative to serviced offices and something different to more generic corporate facilities.

#### **Accommodation**

We understand the Net Internal Areas (GIA) areas are as follows:

|             | sq m | sq ft |  |
|-------------|------|-------|--|
| First Floor | 59   | 635   |  |
| Total       | 59   | 635   |  |