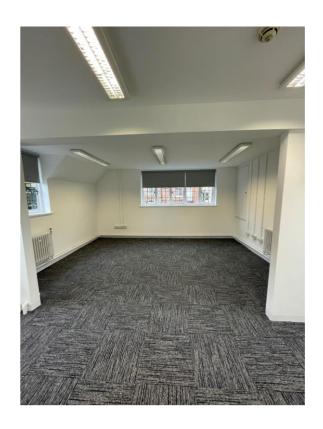

## **Description**

LO44 is one of many characterful buildings on the tranquil and picturesque London Road Campus. The newly refurbished first floor office suite is immediately available on flexible terms. This suite offers a cost-effective office solution as an alternative to serviced offices and something different to more generic corporate facilities.

#### **Accommodation**

We understand the Net Internal Areas (GIA) areas are as follows:

|             | sq m | sq ft |  |
|-------------|------|-------|--|
| First Floor | 59   | 635   |  |
| Total       | 59   | 635   |  |