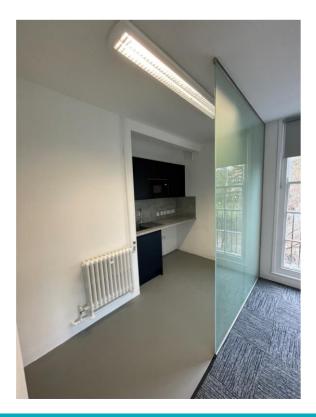

## **Description**

LO44 is one of many characterful buildings on the tranquil and picturesque London Road Campus. The newly refurbished first floor office suite is immediately available on flexible terms. This suite offers a cost-effective office solution as an alternative to serviced offices and something different to more generic corporate facilities.

#### **Accommodation**

We understand the Net Internal Areas (GIA) areas are as follows:

|             | sq m | sq ft |  |
|-------------|------|-------|--|
| First Floor | 59   | 635   |  |
| Total       | 59   | 635   |  |

### **Amenities**

The suite benefits from the following amenities;

- 24/7 building access
- First floor kitchenette
- WCs
- Gas central heating
- Utility bills included within the service charge
- On-site security
- On-site café/bar The Dairy
- · On-site parking available