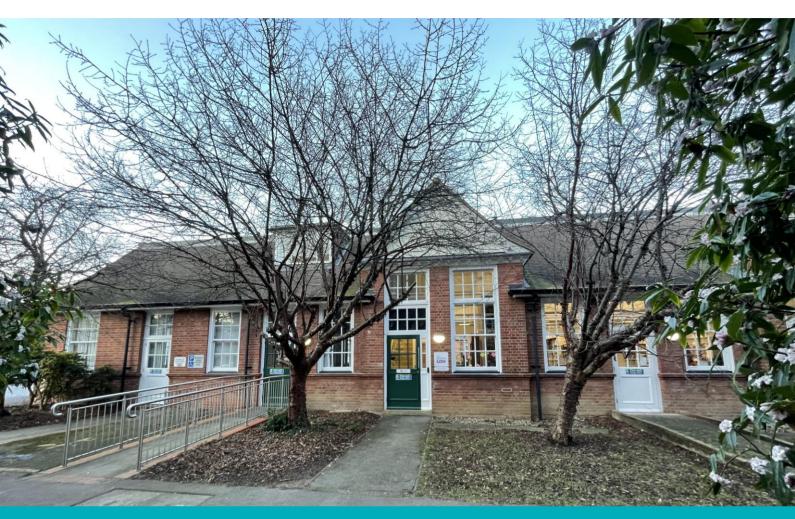

## LO24 LONDON ROAD CAMPUS

University of Reading London Road RG1 5EX

| TYPE   | OFFICE                        |
|--------|-------------------------------|
| TENURE | LEASEHOLD                     |
| SIZE   | <b>324</b> SQ FT (30.14 SQ M) |

## **Description**

LO24 is one of many characterful buildings on the tranquil and picturesque London Road Campus. The newly refurbished first floor office suite is immediately available on flexible terms. This suite offers a cost-effective office solution as an alternative to serviced offices and something different to more generic corporate facilities.