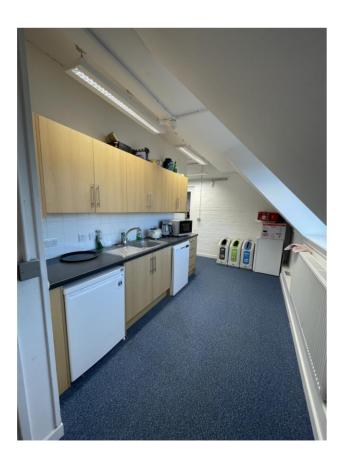

## **Amenities**

The suite benefits from the following amenities;

- 24/7 building access
- First floor kitchenette
- WCs
- Gas central heating
- Utility bills included within the service charge
- On-site security
- On-site café/bar The Dairy
- On-site parking available