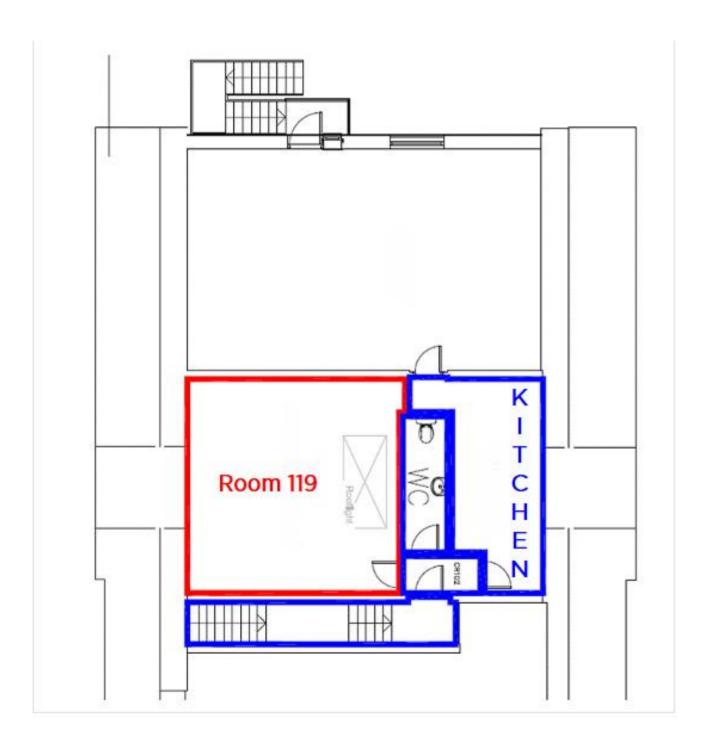

#### **Accommodation**

We understand the Net Internal Areas (NIA) areas are as follows:

|          | sq m  | sq ft |
|----------|-------|-------|
| Room 119 | 30.14 | 324   |
| Total    | 30.14 | 324   |