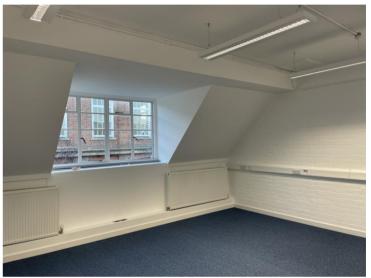

## **Description**

LO24 is one of many characterful buildings on the tranquil and picturesque London Road Campus. The newly refurbished first floor office suite is immediately available on flexible terms. This suite offers a cost-effective office solution as an alternative to serviced offices and something different to more generic corporate facilities.

#### **Accommodation**

We understand the Net Internal Areas (NIA) areas are as follows:

|          | sq m  | sq ft |
|----------|-------|-------|
| Room 119 | 30.14 | 324   |
| Total    | 30.14 | 324   |

## ROOM 119 LO24 LONDON ROAD CAMPUS