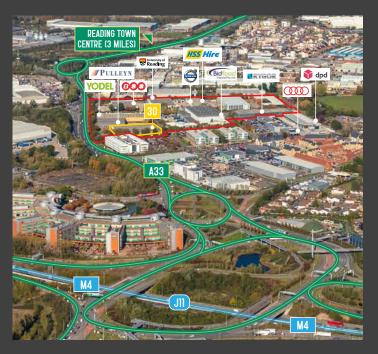

# UNIT 30 WORTON GRANGE READING

Industrial / Warehouse Available To Let 55,066 Sq Ft (5,115.79 Sq M)