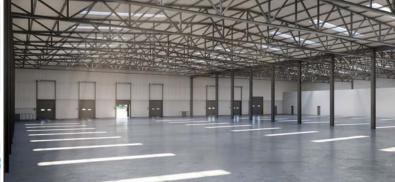

# **DESCRIPTION**

The unit is constructed from a steel frame design incorporating steel profile elevations. The unit is arranged as full-height warehouse space with offices situated on the ground and first floor.

The unit is to undergo substantial refurbishment. This will feature a new roof, EV chargers, and PVs, targeting an EPC A rating.