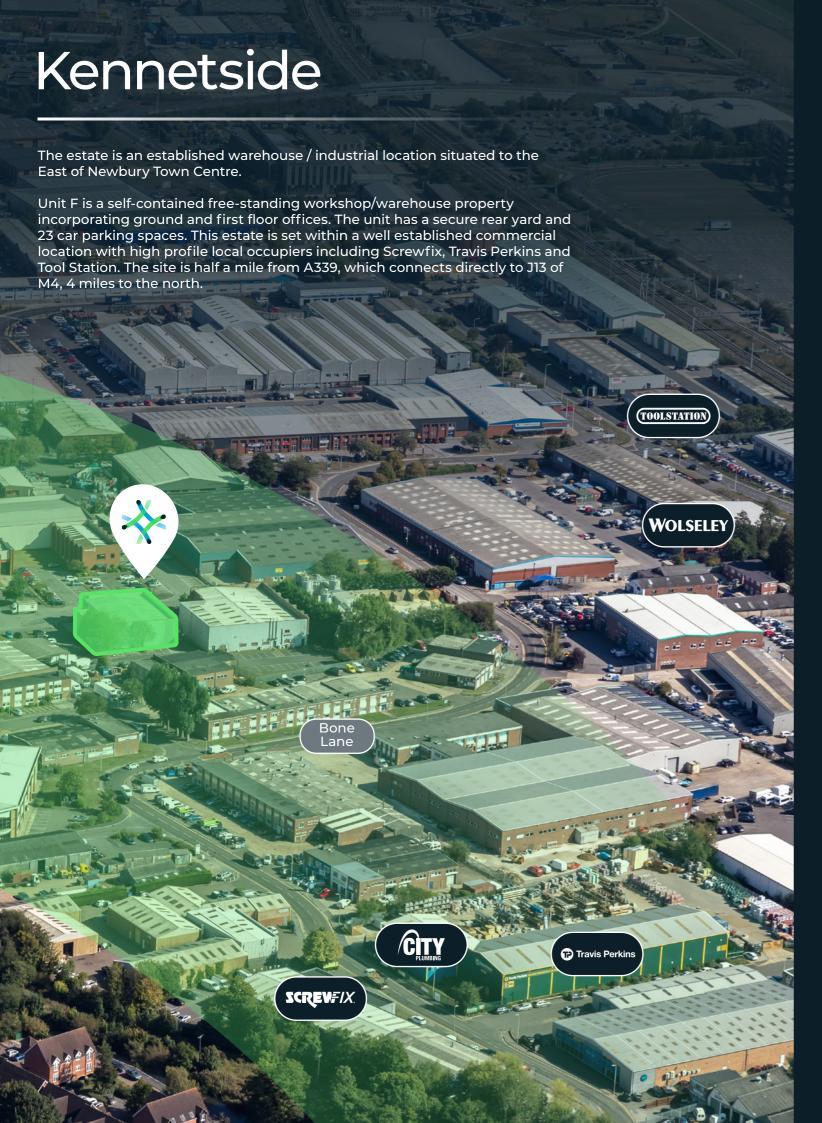

# Strategic logistics location

Kennetside is located off Bone Lane which is in the heart of Newbury's most established industrial estate. It is situated approx. ½ mile to the east of Newbury Town Centre and can be accessed from the A339 which runs North South through the town or from the A4 which runs East West and connects with Thatcham 4 miles to the East.