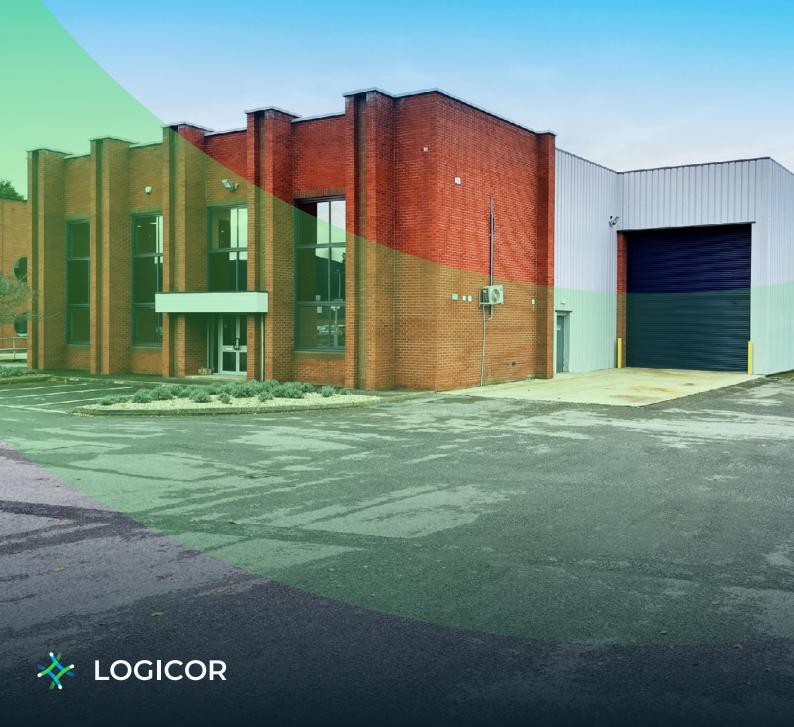

# Unit F Kennetside Industrial Estate

Bone Lane, Newbury, RG14 5PX

Comprehensively refurbished industrial / warehouse unit 8,546 sq ft

Available now