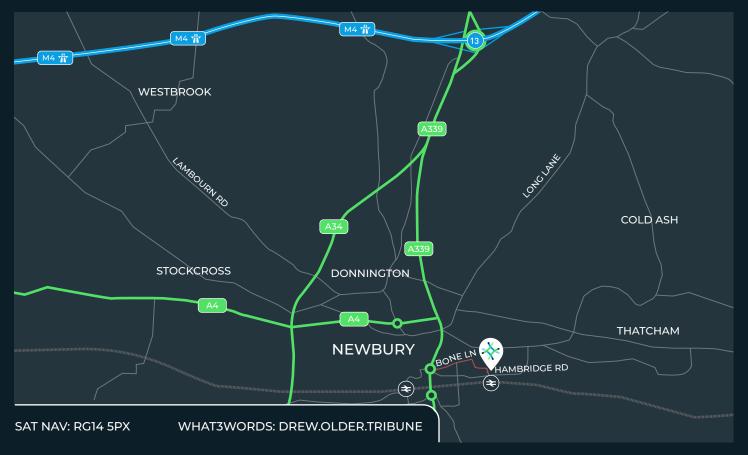

# Strategic logistics location

Kennetside is located off Bone Lane which is in the heart of Newbury's most established industrial estate. It is situated approx. ½ mile to the east of Newbury Town Centre and can be accessed from the A339 which runs North South through the town or from the A4 which runs East West and connects with Thatcham 4 miles to the East.