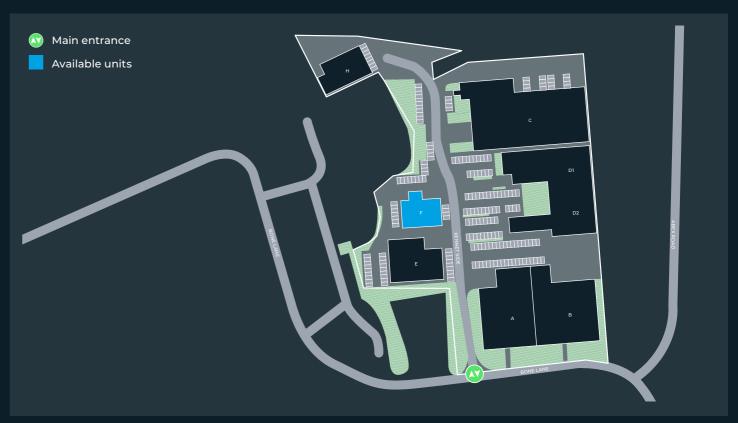

# Unit F Kennetside Industrial Estate

Bone Lane, Newbury, RG14 5PX

Comprehensively refurbished industrial / warehouse unit 8,546 sq ft

Available now

23 car parking spaces

phase power

Secure

New roof

c.6m eaves

height

Powered fibre

Large service yard provision