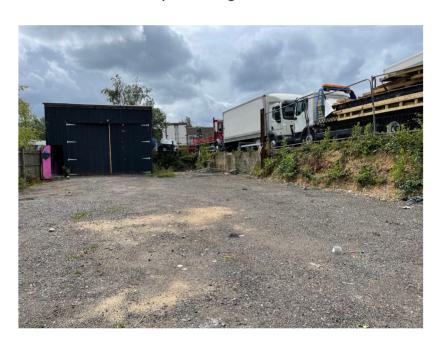

#### **KEY POINTS**

- > Open storage use
- Ideal for storage of building materials, shipping containers etc.
- Ability to secure site
- Office space also available on site

On Site Offices available