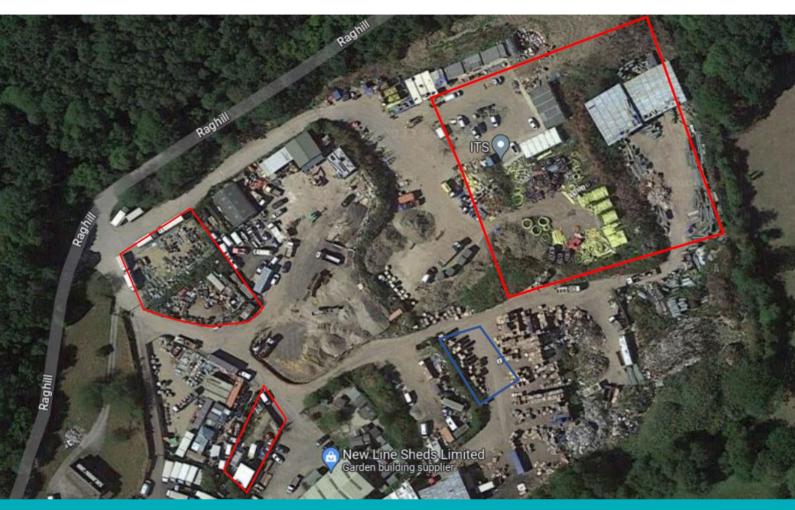

#### Location

The property is situated on Rag Hill, approximately 1.5 miles outside of the village of Aldermaston. The A4 is approximately 3 miles away, and access onto the M4 Motorway is closest at Junction 12, approximately 7 miles Northeast. The immediate vicinity is largely rural, with fields, forestry and various residential settlements surrounding. The site lies within the West Berkshire Local Authority.

### **Description**

The estate comprises a mixed-use commercial area of industrial / warehouse units with multiple open storage spaces for open storage use. In addition, offices are also available.

#### Accommodation

We understand the gross internal area (GIA) is as follows:-

| Description       | Acres | Hectares |
|-------------------|-------|----------|
| Open storage land | 3     | 1.2      |