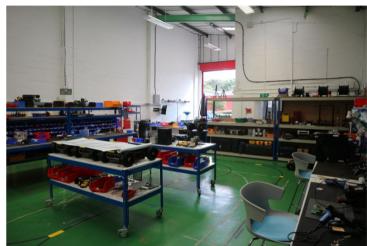

## Description

An end of terrace industrial / warehouse unit of traditional steel portal frame construction under a pitched roof incorporating translucent roof panels.

### **Specification**

- Available Q1 2024
- Large loading door (3.5mW x 4.1mH)
- Max height 6.8m
- Minimum height 5.3m
- 3-Phase power
- Open plan office
- Good car parking and circulation area