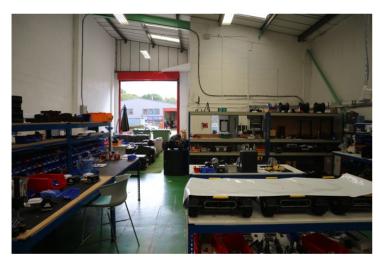

## Description

An end of terrace industrial / warehouse unit of traditional steel portal frame construction under a pitched roof incorporating translucent roof panels.

### **Specification**

- Available Q1 2024
- Large loading door (3.5mW x 4.1mH)
- Max height 6.8m
- Minimum height 5.3m
- 3-Phase power
- Open plan office
- Good car parking and circulation area