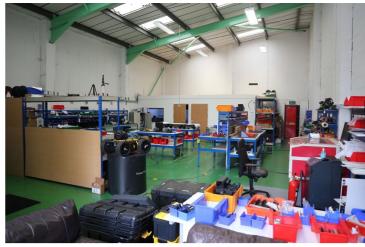

## Description

An end of terrace industrial / warehouse unit of traditional steel portal frame construction under a pitched roof incorporating translucent roof panels.

### **Specification**

- Available Q1 2024
- Large loading door (3.5mW x 4.1mH)
- Max height 6.8m
- Minimum height 5.3m
- 3-Phase power
- Open plan office
- Good car parking and circulation area

#### **Accommodation**

We understand the Gross Internal Area (GIA) is as follows:

| Floor                  | sq m   | sq ft |
|------------------------|--------|-------|
| Industrial / Warehouse | 176.75 | 1,902 |
| Grd Flr Office / WC    | 24.25  | 261   |
| First Floor Office     | 24.25  | 261   |
| Total                  | 225.25 | 2,424 |