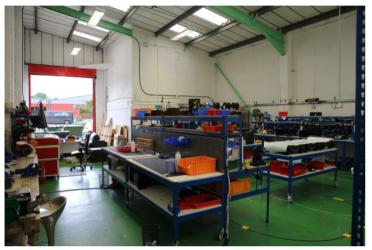

## Description

An end of terrace industrial / warehouse unit of traditional steel portal frame construction under a pitched roof incorporating translucent roof panels.

### **Specification**

- Available Q1 2024
- Large loading door (3.5mW x 4.1mH)
- Max height 6.8m
- Minimum height 5.3m
- 3-Phase power
- Open plan office
- Good car parking and circulation area