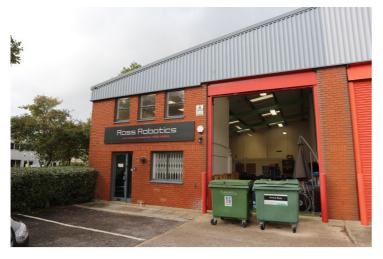

#### **KEY POINTS**

- End of terrace unit
- Large loading door
- Three phase power
- Good parking and circulation area

T: 0118 921 1515 W: haslams.co.uk

## Description

An end of terrace industrial / warehouse unit of traditional steel portal frame construction under a pitched roof incorporating translucent roof panels.

### **Specification**

- Available Q1 2024
- Large loading door (3.5mW x 4.1mH)
- Max height 6.8m
- Minimum height 5.3m
- 3-Phase power
- Open plan office
- Good car parking and circulation area