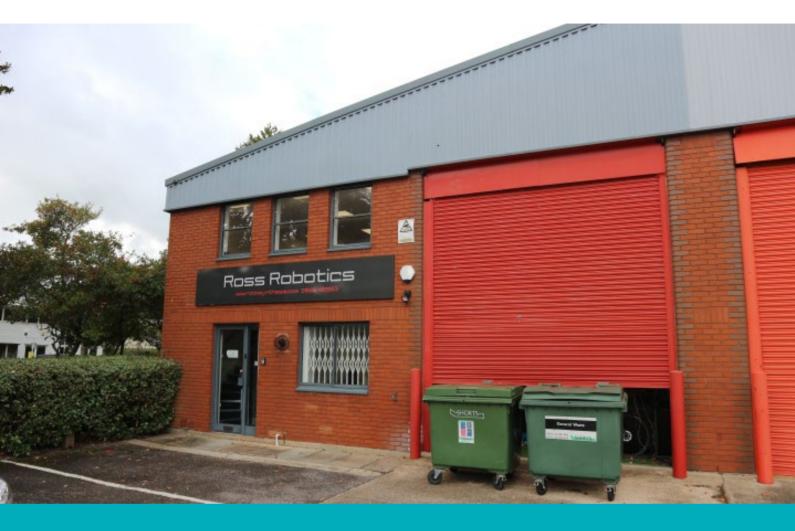

#### **KEY POINTS**

- End of terrace unit
- Large loading door
- Three phase power
- Good parking and circulation area

T: 0118 921 1515 W: haslams.co.uk

## Description

An end of terrace industrial / warehouse unit of traditional steel portal frame construction under a pitched roof incorporating translucent roof panels.

### **Specification**

- Available Q1 2024
- Large loading door (3.5mW x 4.1mH)
- Max height 6.8m
- Minimum height 5.3m
- 3-Phase power
- Open plan office
- Good car parking and circulation area