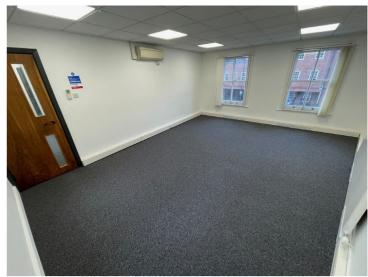

#### **KEY POINTS**

- > Break-out area
- 2 car parking spaces (TBC)
- Newly decorated with new carpets and lighting
- Central position within a short walk of Reading train station and The Oracle shopping centre

### **Specification**

- Air conditioning
- Suspended ceilings
- LED lighting
- New carpets
- Passenger lift
- Break-out area
- Male and female WCs
- Good natural light
- 2 car parking spaces (TBC)