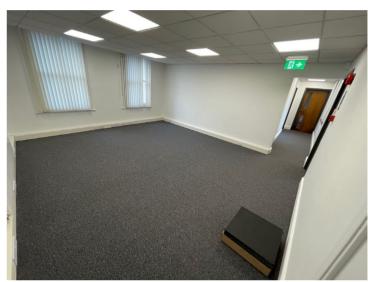

#### **KEY POINTS**

- > Break-out area
- 2 car parking spaces (TBC)
- Newly decorated with new carpets and lighting
- Central position within a short walk of Reading train station and The Oracle shopping centre

### Description

An air conditioned first floor floor suite in a prominent, 3-storey, purpose built office building with onsite car parking.

### **Specification**

- Air conditioning
- Suspended ceilings
- LED lighting
- New carpets
- Passenger lift
- Break-out area
- Male and female WCs
- Good natural light
- 2 car parking spaces (TBC)