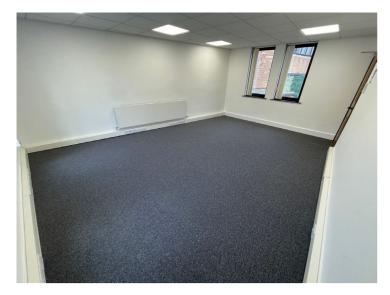

#### **KEY POINTS**

- > Break-out area
- 2 car parking spaces (TBC)
- Newly decorated with new carpets and lighting
- Central position within a short walk of Reading train station and The Oracle shopping centre

### **Specification**

- Air conditioning
- Suspended ceilings
- LED lighting
- New carpets
- Passenger lift
- Break-out area
- Male and female WCs
- Good natural light
- 2 car parking spaces (TBC)