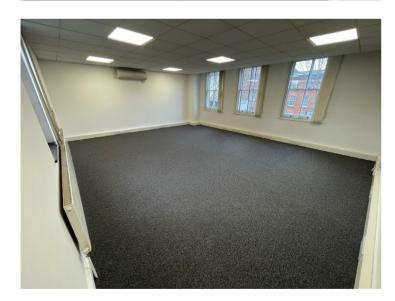

#### **KEY POINTS**

- > Break-out area
- 2 car parking spaces (TBC)
- Newly decorated with new carpets and lighting
- Central position within a short walk of Reading train station and The Oracle shopping centre

### Description

An air conditioned first floor floor suite in a prominent, 3-storey, purpose built office building with onsite car parking.

### **Specification**

- Air conditioning
- Suspended ceilings
- LED lighting
- New carpets
- Passenger lift
- Break-out area
- Male and female WCs
- Good natural light
- 2 car parking spaces (TBC)