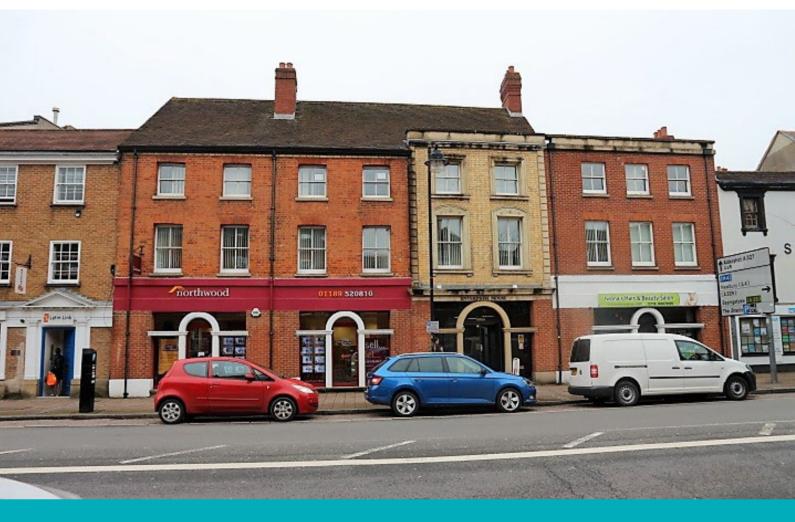

# 1st FIr ENTERPRISE HOUSE

95 London Street Reading Berkshire RG1 4QA

| TYPE   | OFFICE                           |
|--------|----------------------------------|
| TENURE | LEASEHOLD                        |
| SIZE   | <b>1,300</b> sq ft<br>(121 sq M) |

### Description

An air conditioned first floor floor suite in a prominent, 3-storey, purpose built office building with onsite car parking.