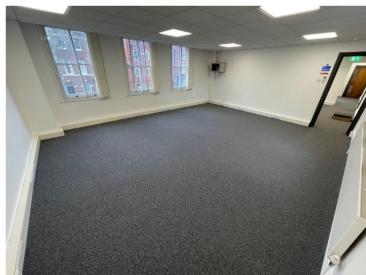

#### **KEY POINTS**

- > Break-out area
- 2 car parking spaces (TBC)
- Newly decorated with new carpets and lighting
- Central position within a short walk of Reading train station and The Oracle shopping centre

### Description

An air conditioned first floor floor suite in a prominent, 3-storey, purpose built office building with onsite car parking.

### **Specification**

- Air conditioning
- Suspended ceilings
- LED lighting
- New carpets
- Passenger lift
- Break-out area
- Male and female WCs
- Good natural light
- 2 car parking spaces (TBC)