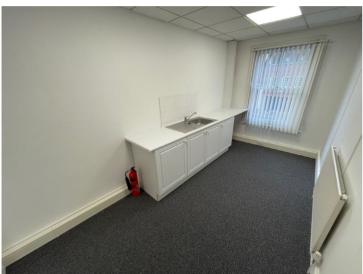

#### **KEY POINTS**

- > Break-out area
- 2 car parking spaces (TBC)
- Newly decorated with new carpets and lighting
- Central position within a short walk of Reading train station and The Oracle shopping centre

### **Specification**

- Air conditioning
- Suspended ceilings
- LED lighting
- New carpets
- Passenger lift
- Break-out area
- Male and female WCs
- Good natural light
- 2 car parking spaces (TBC)