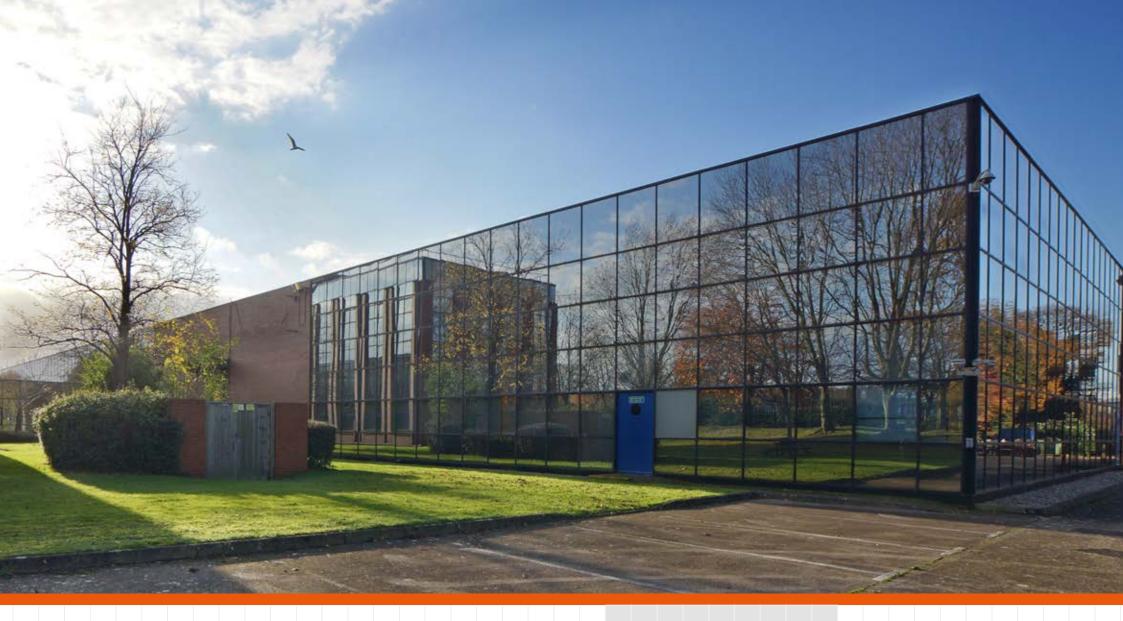

# **TESSERACT**

Worton Grange Worton Drive Reading RG2 OTG

- R&D facility with 28% office content
- 16' eaves height
- On a site of 3.42 acres
- 208 car parking spaces
- · Secure gated site
- Close to M4 (Junction 11)

#### **Description**

The property offers flexible accommodation and currently provides a mix of offices, research and storage.