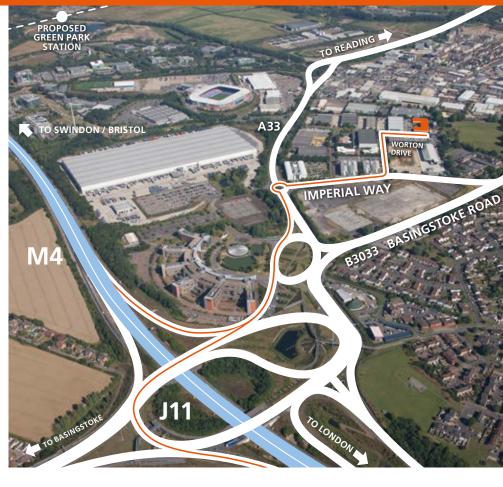

#### Location

The property is located within the Worton Grange Industrial Area, one of Reading's main business locations. The property is excellently positioned to provide access to the M4 motorway at Junction 11. Access to the M4 is via the A33 relief road (dual carriageway).