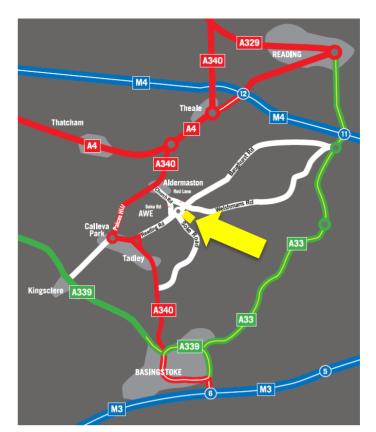

### Location

Unit 37 is located on Easter Park comprising an established, modern business park approximately midway between Reading, Basingstoke and Newbury.

Road communications are excellent with easy access to both Junctions 11 and 12 of the M4 and J6 of the M3 motorways and 11-miles from Newbury.