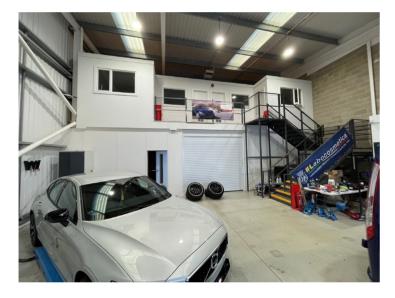

## **Specification**

- Electric loading door 4mW x 4.5mH
- Minimum height 6.25m
- Max height 7.8m
- Floor loading 30kN/sqm
- 3 phase power
- Good natural light
- Parking
- Shower room
- Kitchen
- Intruder alarm
- Fire alarm
- Mezzanine floor 761 sqft (fitted as offices)
- Height under mezzanine 2.87m