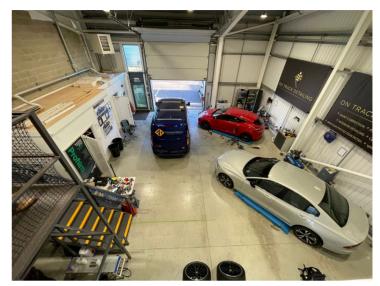

## **Specification**

- Electric loading door 4mW x 4.5mH
- Minimum height 6.25m
- Max height 7.8m
- Floor loading 30kN/sqm
- 3 phase power
- Good natural light
- Parking
- Shower room
- Kitchen
- Intruder alarm
- Fire alarm
- Mezzanine floor 761 sqft (fitted as offices)
- Height under mezzanine 2.87m