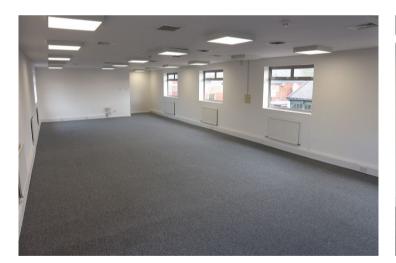

## Description

A refurbished first-floor office suite within a purpose built two storey office building with onsite parking.

## Specification

- Refurbished
- Immediately available
- Good road and rail links
- Open plan
- LED lighting
- Good natural light
- Intruder and fire alarm
- Car parking
- Kitchenette
- Male & Female WC's
- Heating and air conditioning