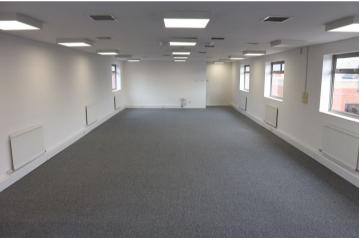

## Description

A refurbished first-floor office suite within a purpose built two storey office building with onsite parking.

## Specification

- Refurbished
- Immediately available
- Good road and rail links
- Open plan
- LED lighting
- Good natural light
- Intruder and fire alarm
- Car parking
- Kitchenette
- Male & Female WC's
- Heating and air conditioning