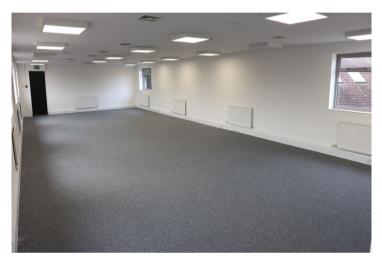

## Description

A refurbished first-floor office suite within a purpose built two storey office building with onsite parking.

## Specification

- Refurbished
- Immediately available
- Good road and rail links
- Open plan
- LED lighting
- Good natural light
- Intruder and fire alarm
- Car parking
- Kitchenette
- Male & Female WC's
- Heating and air conditioning