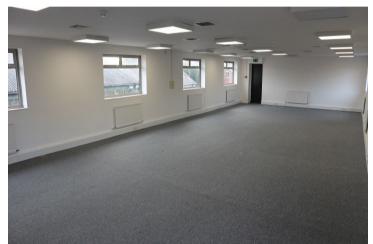

## Description

A refurbished first-floor office suite within a purpose built two storey office building with onsite parking.

## Specification

- Refurbished
- Immediately available
- Good road and rail links
- Open plan
- LED lighting
- Good natural light
- Intruder and fire alarm
- Car parking
- Kitchenette
- Male & Female WC's
- Heating and air conditioning