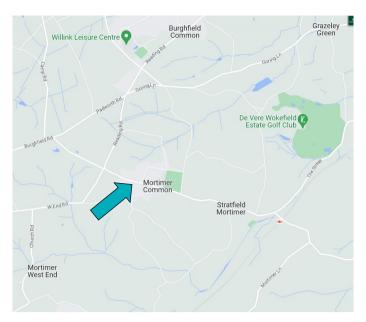

## Location

Victoria Court is situated on Victoria Road in the centre of Mortimer Common, within easy reach of the A33 that leads directly to Reading and Basingstoke, as well as J11 of the M4 motorway.

Mortimer station is only one and a half miles away, providing regular services to Reading Crossrail station.