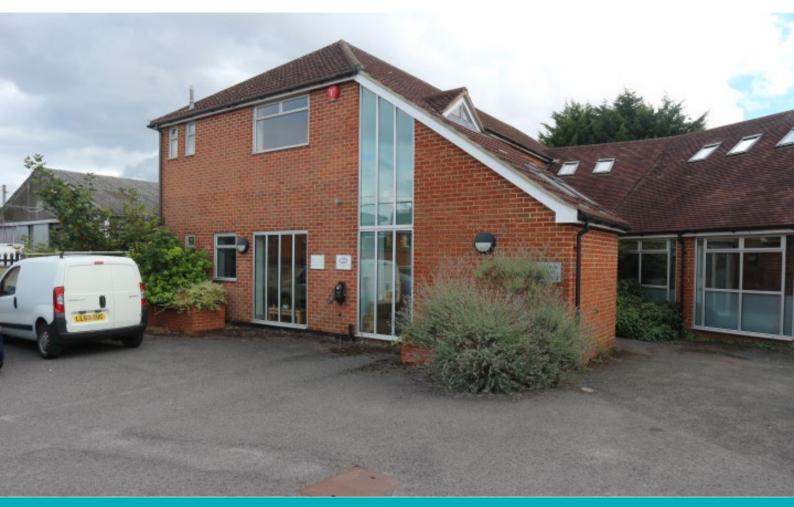

## Description

A refurbished first-floor office suite within a purpose built two storey office building with onsite parking.

## Specification

- Refurbished
- Immediately available
- Good road and rail links
- Open plan
- LED lighting
- Good natural light
- Intruder and fire alarm
- Car parking
- Kitchenette
- Male & Female WC's
- Heating and air conditioning