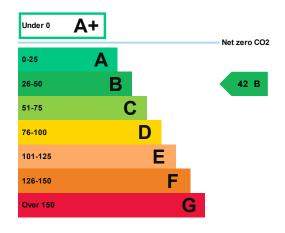

# **Energy rating and score**

This property's energy rating is B.

Properties get a rating from A+ (best) to G (worst) and a score.

The better the rating and score, the lower your property's carbon emissions are likely to be.

# How this property compares to others

Properties similar to this one could have ratings:

| If newly built                   | 12 A |
|----------------------------------|------|
| If typical of the existing stock | 47 B |