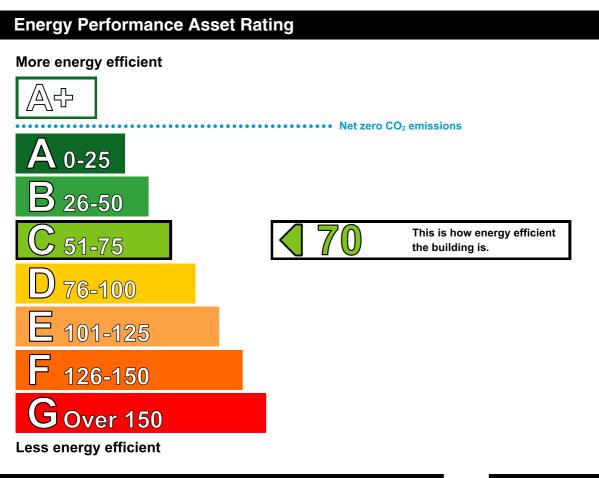

# **Energy Performance Certificate**

HM Government

Non-Domestic Building

Unit 1 Olympus House Calleva Park Aldermaston READING RG7 8SA **Certificate Reference Number:** 9450-3053-0053-0500-3205

This certificate shows the energy rating of this building. It indicates the energy efficiency of the building fabric and the heating, ventilation, cooling and lighting systems. The rating is compared to two benchmarks for this type of building: one appropriate for new buildings and one appropriate for existing buildings. There is more advice on how to interpret this information on the Government's website www.communities.gov.uk/epbd.

## **Technical Information**

Main heating fuel:Grid Supplied ElectricityBuilding environment:Air ConditioningTotal useful floor area (m²):206Building complexity (NOS level):3Building emission rate (kgCO2/m²):49.89