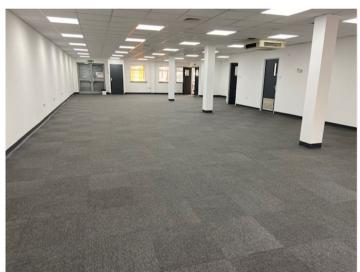

#### Description

The property comprises of a purpose built two storey mid-terraced building.

The property has been fully refurbished and comprises of office/workshop accommodation on the ground floor and offices on the first floor. The ground floor offers open plan accommodation, male and female WC and a kitchen. The first floor offers open plan accommodation, male and female WC, a kitchen and 2 meeting rooms.

## Specification

- Open plan office accommodation
- Meeting rooms
- Air conditioning
- Gas fired central heating
- Kitchenette on each floor
- Male & Female WC's on each floor
- Ample car parking