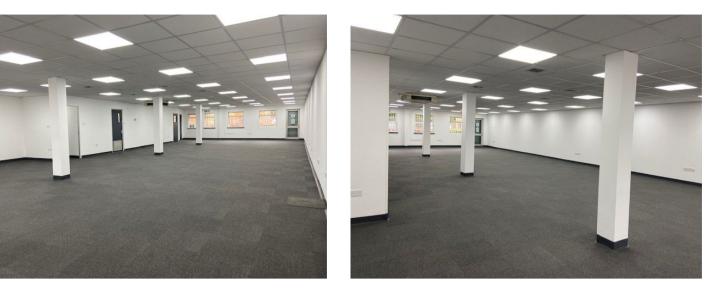

#### Description

The property comprises of a purpose built two storey mid-terraced building.

The property has been fully refurbished and comprises of office/workshop accommodation on the ground floor and offices on the first floor. The ground floor offers open plan accommodation, male and female WC and a kitchen. The first floor offers open plan accommodation, male and female WC, a kitchen and 2 meeting rooms.

## Specification

- Open plan office accommodation
- Meeting rooms
- Air conditioning
- Gas fired central heating
- Kitchenette on each floor
- Male & Female WC's on each floor
- Ample car parking