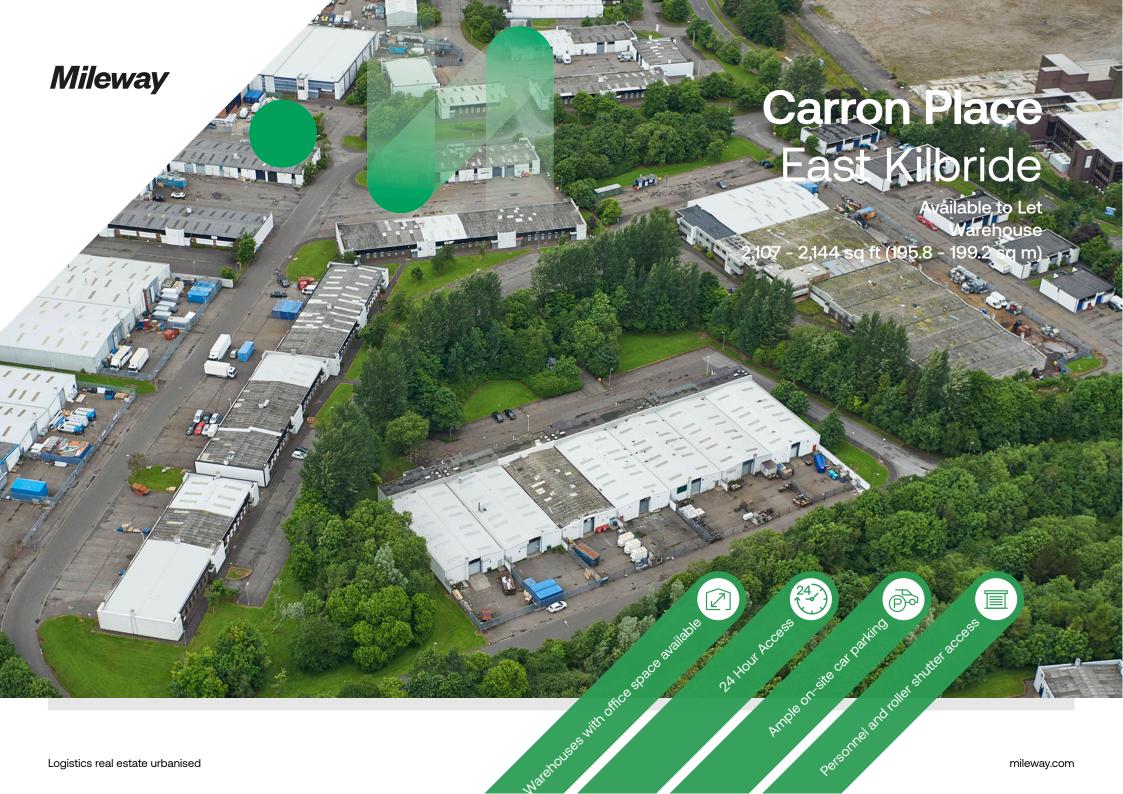

# **Carron Place**

## Description

The estate comprises more than 40 industrial units for rent, the majority of which have been refurbished. The available factory sizes range from 1,011 to 2,149 sq ft, many also include office space – larger floor areas can be formed by way of combination. The warehouse areas are accessed to the rear by roller shutter doors with separate pedestrian access to the front. The units either benefit from an exclusive secure yard or generous communal yard space. Ample car parking is available on site.

#### Location

Carron Place is situated within the popular and prominent Kelvin Industrial Estate in East Kilbride, benefitting from convenient access to both the M8 and M74 motorways. The estate is located approximately 1.5 miles south-east of the town centre and 12 miles south of Glasgow City Centre. Nearby occupiers include CEF, Screwfix, Graham Plumbers Merchant and Electric Center.

# Accommodation:

|  | Unit    | Property Type | Size (sq ft) | Size (sq m) | Availability |
|--|---------|---------------|--------------|-------------|--------------|
|  | Unit 67 | Warehouse     | 2,144        | 199.2       | Immediately  |
|  | Unit 81 | Warehouse     | 2,107        | 195.8       | Immediately  |
|  | Total   |               | 4,251        | 394.9       |              |