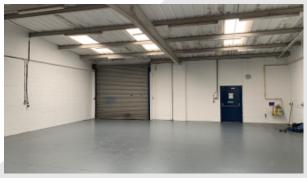

## Description

The estate comprises more than 40 industrial units for rent, the majority of which have been refurbished. The available factory sizes range from 1,011 to 2,149 sq ft, many also include office space – larger floor areas can be formed by way of combination. The warehouse areas are accessed to the rear by roller shutter doors with separate pedestrian access to the front. The units either benefit from an exclusive secure yard or generous communal yard space. Ample car parking is available on site.

# Accommodation:

|  | Unit    | Property Type | Size (sq ft) | Size (sq m) | Availability |
|--|---------|---------------|--------------|-------------|--------------|
|  | Unit 67 | Warehouse     | 2,144        | 199.2       | Immediately  |
|  | Unit 81 | Warehouse     | 2,107        | 195.8       | Immediately  |
|  | Total   |               | 4,251        | 394.9       |              |