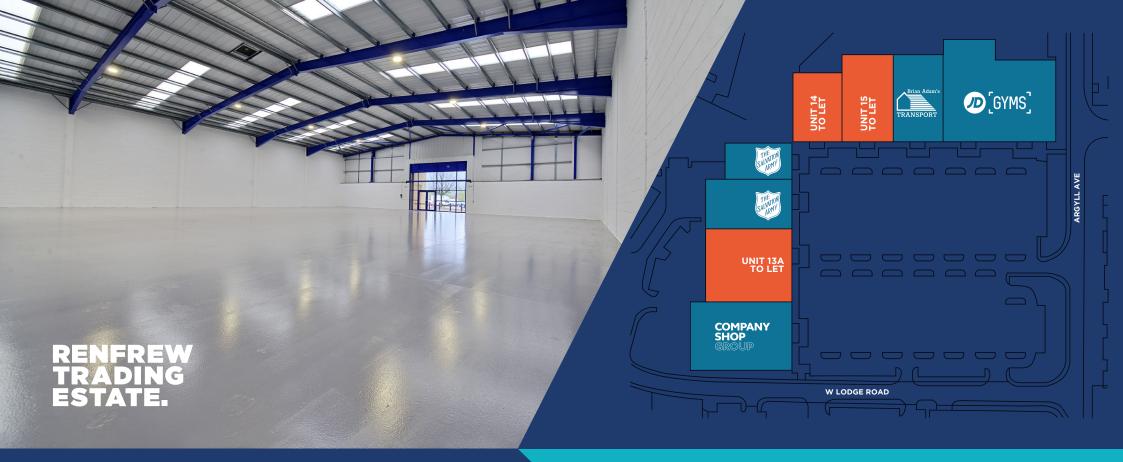

Neighbouring occupiers included Company Shop, JD Gyms, Diageo, The Salvation Army and Brian Adam's Transport.

### **ACCOMMODATION.**

| UNIT | SQ FT  | SQ M     |
|------|--------|----------|
| 13A  | 20,050 | 1,862.71 |
| 14   | 9,946  | 924      |
| 15   | 12.693 | 1.179.20 |