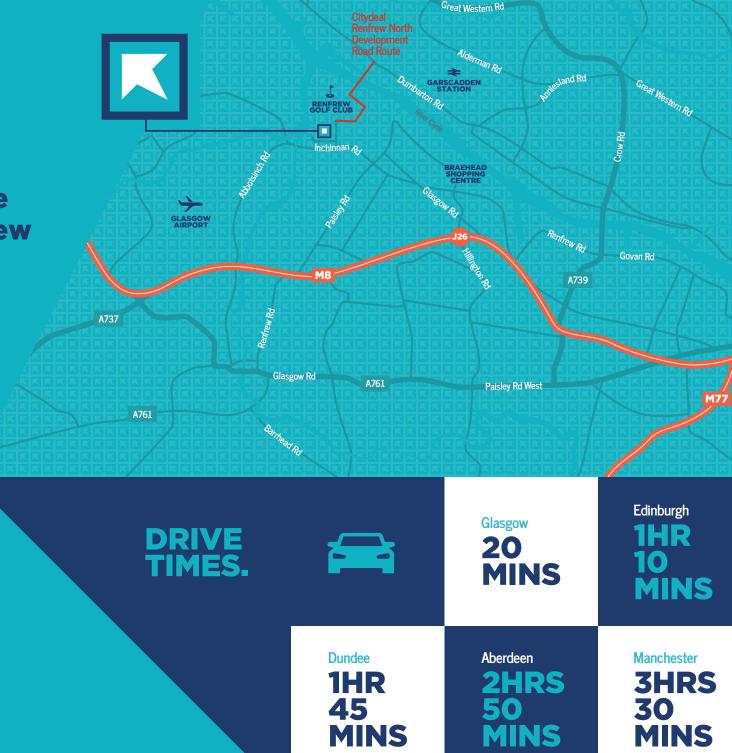

#### LOCATION.

The estate benefits from excellent access to the Scottish Motorway Network with Junction 26 of the M8 located approximately 2 miles south-east which in turn connects with the M74, M77, M80 and beyond.

Glasgow International Airport is located 2 miles south of the subjects via Inchinnan Road (A8). Renfrew Trading Estate fronts Argyll Avenue which will be the main road link to the new bridge connecting Renfrew and Yoker increasing connectivity between north and south of Glasgow. Renfrew Trading Estate is situated within the Clyde Waterfront & Renfrew Riverside and Glasgow Airport Investment Area which is benefiting from £1.13bn of investment.