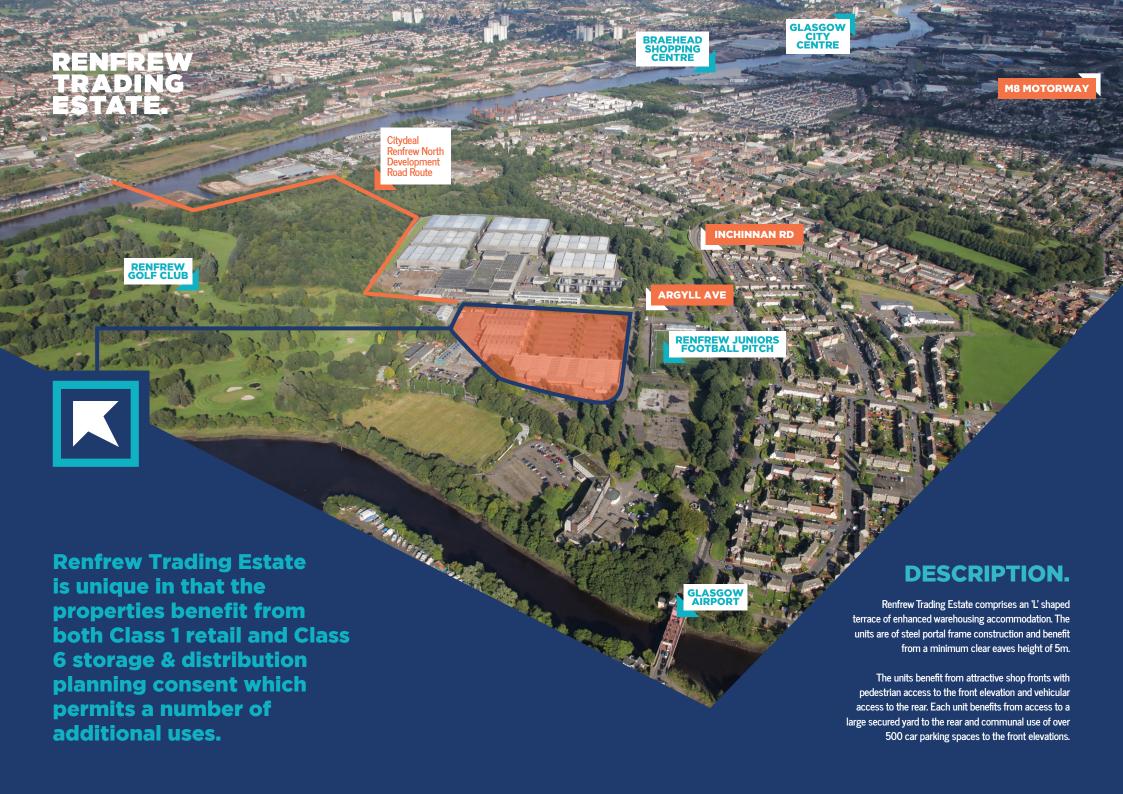

### RENFREW TRADING ESTATE.

Renfrew Trading Estate is located within Renfrew approximately 8 miles west of Glasgow City Centre.

#### LOCATION.

The estate benefits from excellent access to the Scottish Motorway Network with Junction 26 of the M8 located approximately 2 miles south-east which in turn connects with the M74, M77, M80 and beyond.

Glasgow International Airport is located 2 miles south of the subjects via Inchinnan Road (A8). Renfrew Trading Estate fronts Argyll Avenue which will be the main road link to the new bridge connecting Renfrew and Yoker increasing connectivity between north and south of Glasgow. Renfrew Trading Estate is situated within the Clyde Waterfront & Renfrew Riverside and Glasgow Airport Investment Area which is benefiting from £1.13bn of investment.

Neighbouring occupiers included Company Shop, JD Gyms, Diageo, The Salvation Army and Brian Adam's Transport.