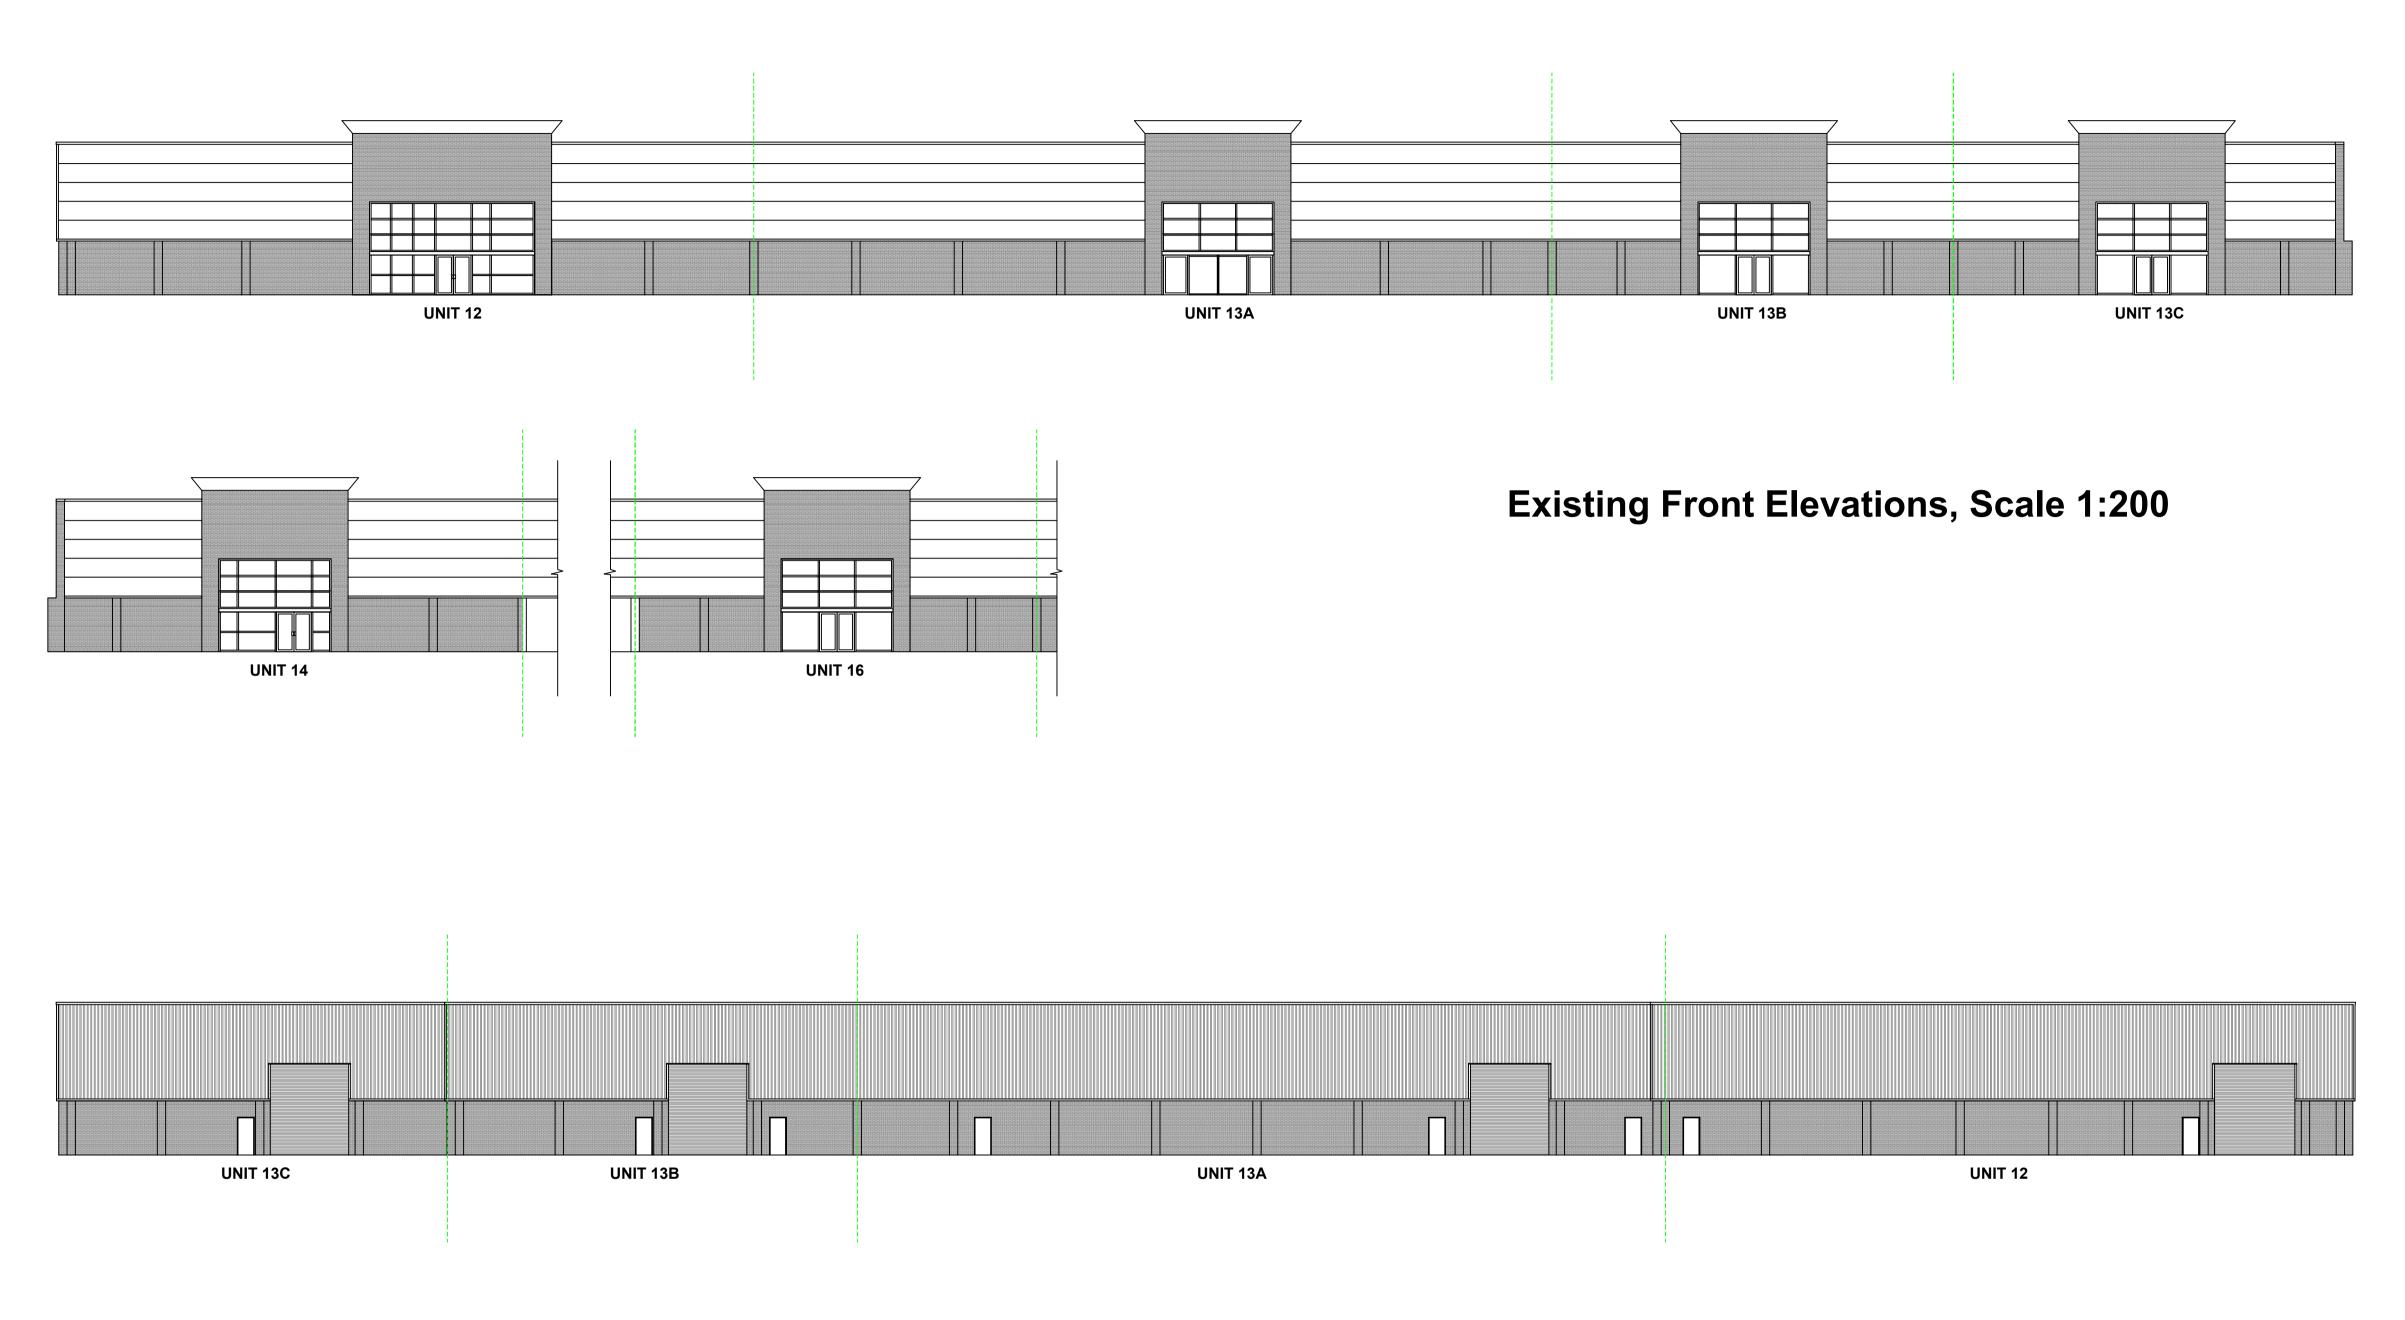

Existing Rear Elevations, Scale 1:200

|                                            | Client                         | Drawing  |           |       |         | Revisions                                                                                                                                      |  |
|--------------------------------------------|--------------------------------|----------|-----------|-------|---------|------------------------------------------------------------------------------------------------------------------------------------------------|--|
| innes<br>ASSOCIATES                        | -                              | Existing | Elevation | s     |         |                                                                                                                                                |  |
| BUILDING CONSULTANCY                       | Project                        | Job No.  | Job No.   |       |         | Notes                                                                                                                                          |  |
| 28 Stafford Street<br>Edinburgh            | Renfrew Retail Park<br>PA4 9EN | 50871    |           | 02    |         | Where dimensions are not given, drawings must not be scaled and the matter referred to Innes Associates.                                       |  |
| EH3 7BD<br>Telephone: +44 (0)7834 767 350  |                                | Scale    | Date      | Drawn | Checked | In the event of any dimensional conflict between Innes Associates Drawings, the matter must be referred to Innes Associates for clarification. |  |
| email: info@innesbc.com<br>www.innesbc.com |                                | A1@1:200 | 6-3-19    | вон   | ST      | The Contractor must also refer to any separate Innes Associates Specification to be read in conjunction with this drawing.                     |  |