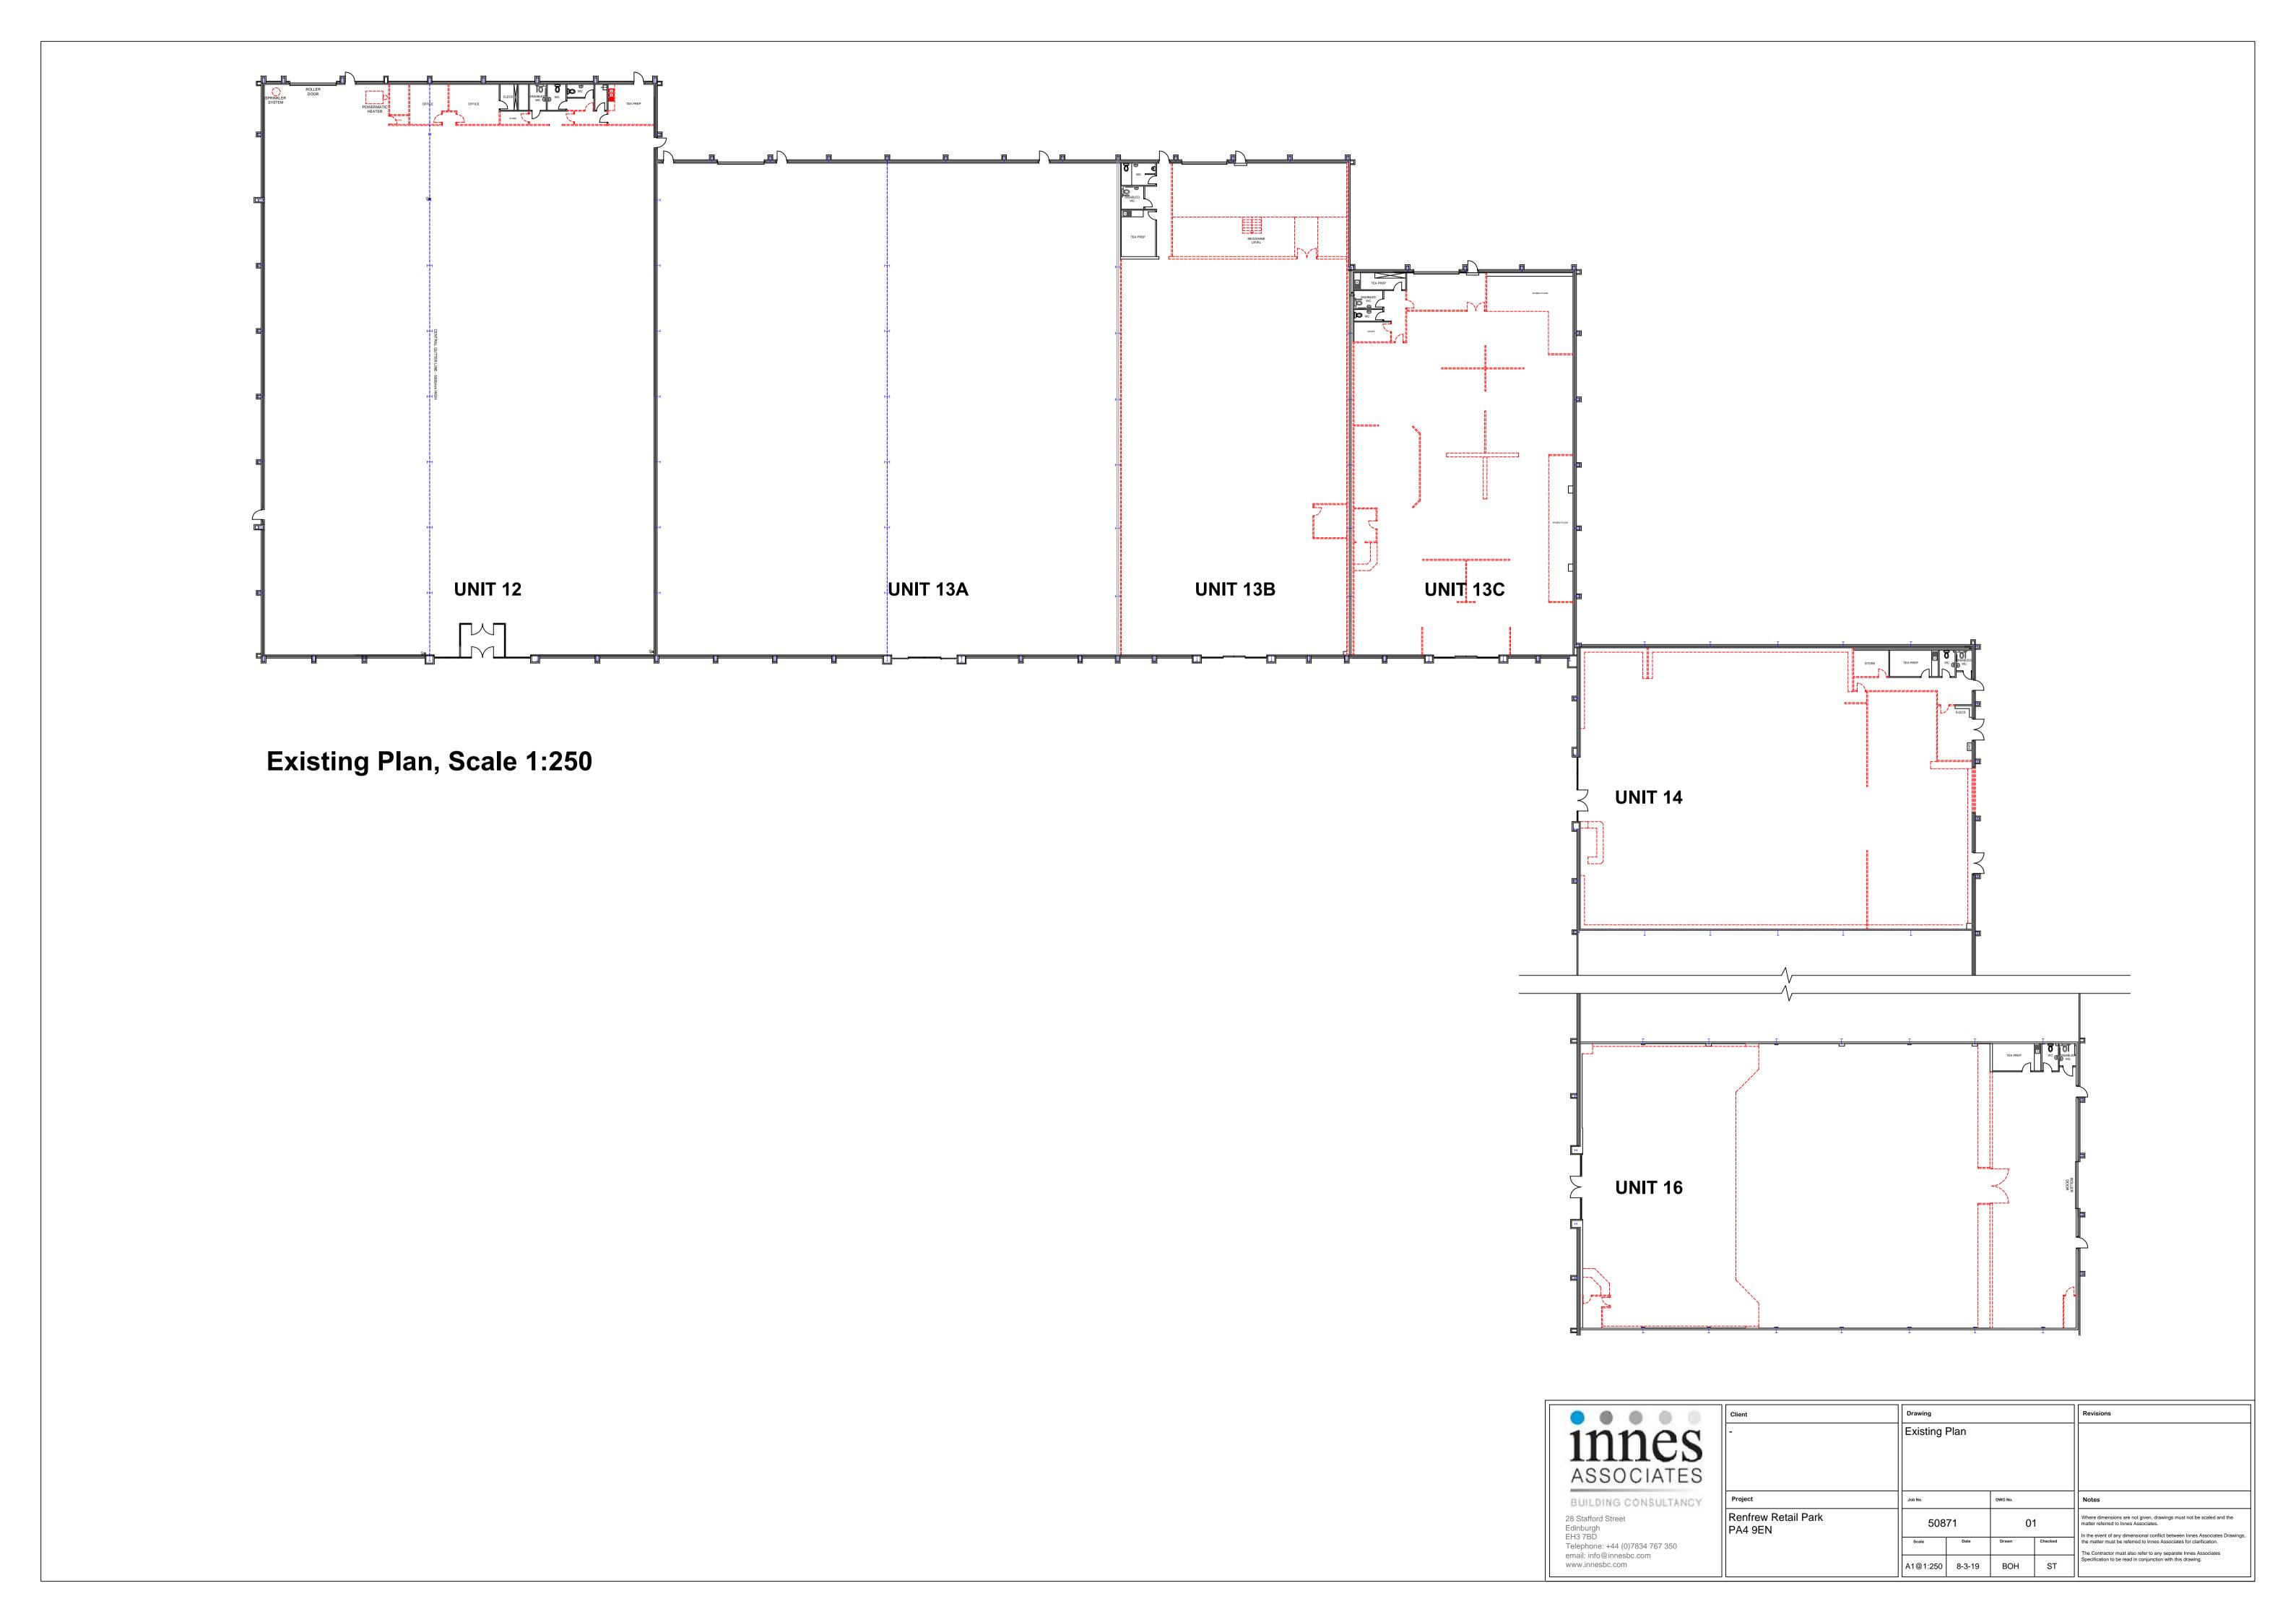

Existing Rear Elevations, Scale 1:200

|                                            | Client                         | Drawing  |           |       |         | Revisions                                                                                                                                      |  |
|--------------------------------------------|--------------------------------|----------|-----------|-------|---------|------------------------------------------------------------------------------------------------------------------------------------------------|--|
| innes<br>ASSOCIATES                        | -                              | Existing | Elevation | s     |         |                                                                                                                                                |  |
| BUILDING CONSULTANCY                       | Project                        | Job No.  | Job No.   |       |         | Notes                                                                                                                                          |  |
| 28 Stafford Street<br>Edinburgh            | Renfrew Retail Park<br>PA4 9EN | 50871    |           | 02    |         | Where dimensions are not given, drawings must not be scaled and the matter referred to Innes Associates.                                       |  |
| EH3 7BD<br>Telephone: +44 (0)7834 767 350  |                                | Scale    | Date      | Drawn | Checked | In the event of any dimensional conflict between Innes Associates Drawings, the matter must be referred to Innes Associates for clarification. |  |
| email: info@innesbc.com<br>www.innesbc.com |                                | A1@1:200 | 6-3-19    | вон   | ST      | The Contractor must also refer to any separate Innes Associates Specification to be read in conjunction with this drawing.                     |  |