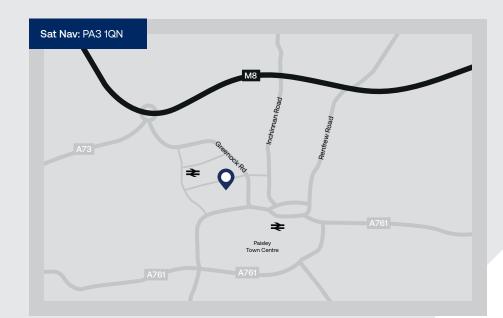

#### Location

Baltic Trade Park is situated less than 1 mile north-west of Paisley Town Centre and approximately 9 miles west of Glasgow City Centre. M8 motorway access is provided a short drive north at Junction 29 via the A726 (Greenock Road) where Glasgow Airport is also located. Neighbouring occupiers on the estate include Howdens, Toolstation, The Paint Shed, Euro Car Parts, Brandon Hire and Richmond's Plumbing & Heating.