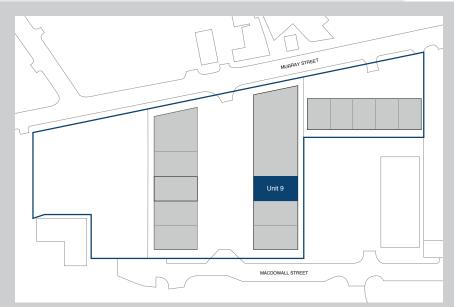

#### Accommodation

| Floor areas are as follows: |              |             |
|-----------------------------|--------------|-------------|
| Unit                        | Area (sq ft) | Area (sq m) |
| Unit 9                      | 2,945        | 273.60      |