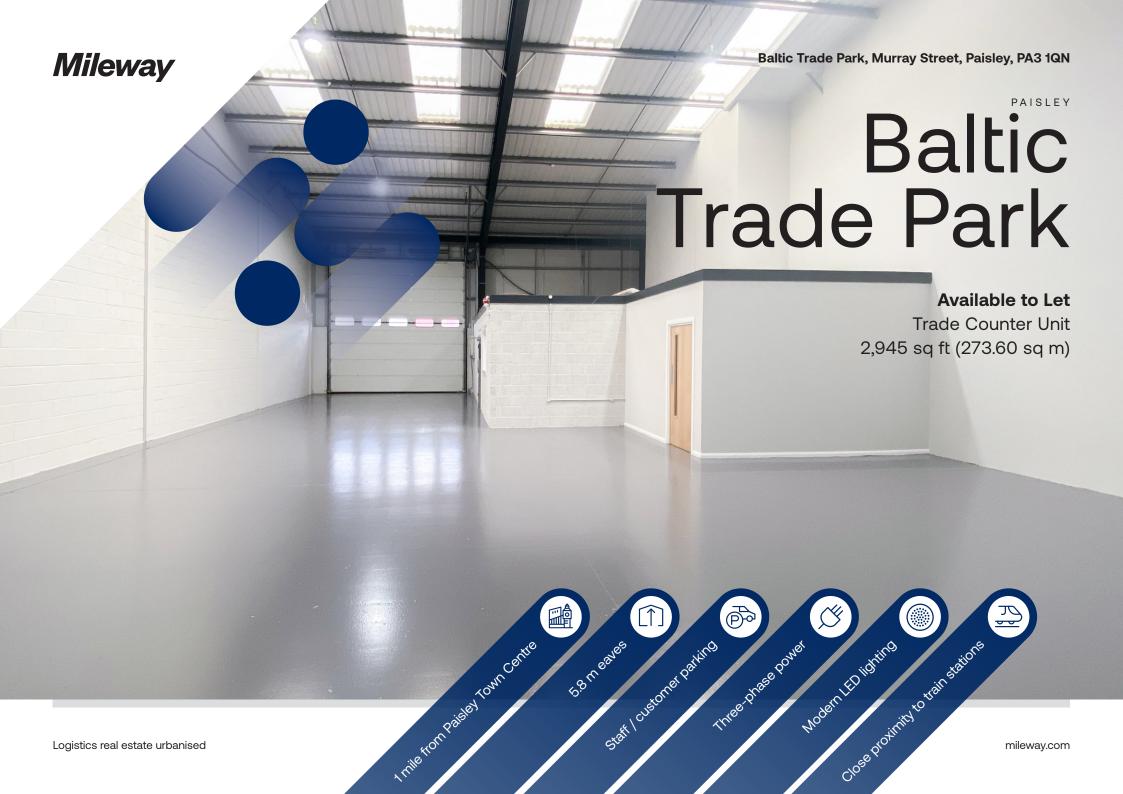

# **Baltic Trade Park**

Murray Street, Paisley, PA3 1QN

## Description

Baltic Trade Park is Paisley's main trade hub providing modern accommodation arranged between three terraces. The units benefit from dedicated trade / personnel entrances with adjacent vehicular / loading access. Parking is provided within the centre of the estate and to the front of each unit.

Internally, the units provide refurbished open-plan accommodation with trade counter/office to the front with tea prep area and ambulant WC. The units have clear internal eaves of 5.8 m.