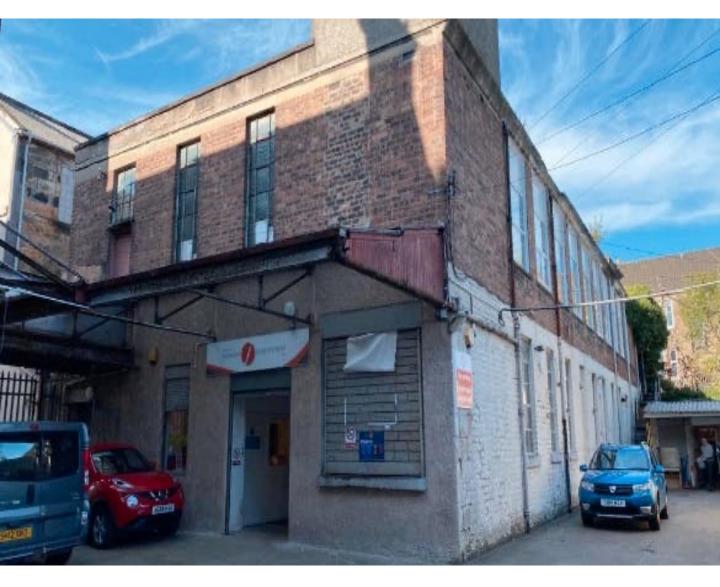

## 1008 POLLOKSHAWS ROAD, SHAWLANDS, GLASGOW, G41 2HG

- Located within the popular Shawlands area of Glasgow's South Side
- Situated opposite Queen's Park
- Nearby public transport links provided
- Self-contained space
- Available on new FRI lease
- Nearby occupiers include The Glad Café, Buongiorno, Caledonian Lock & Safe, I Repair

### LOCATION

The subjects are located within the popular Shawlands area of Glasgow's south side approximately 2 miles south of the city centre.

More specifically the subject property is located just off Pollokshaws Road via the lane between the Glad Café & Buongiorno Restaurant immediately opposite Queens Park.

#### DESCRIPTION

Quirky self-contained studio / office / workshop space forming part of a larger two storey building of concrete frame construction

Access is via double doors at ground floor level where a double staircase provides access to the first floor together with a large goods lift.