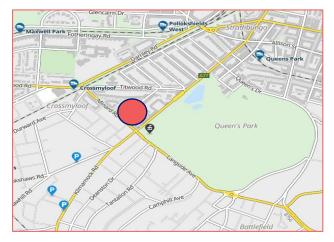

### LOCATION

The subjects are located within the popular Shawlands area of Glasgow's south side approximately 2 miles south of the city centre.

More specifically the subject property is located just off Pollokshaws Road via the lane between the Glad Café & Buongiorno Restaurant immediately opposite Queens Park.

Excellent access to public transport links are provided with numerous bus services operating on Pollokshaws Road itself whilst Crossmyloof Railway Station is a 5 – 10 minute walk west of the subjects where direct services to Glasgow Central Station are provided.

On-street parking is provided on Pollokshaws Road itself together with the surrounding streets.