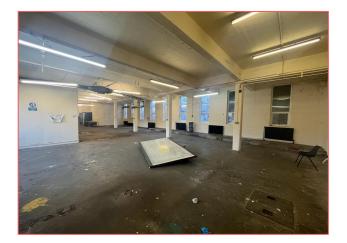

#### DESCRIPTION

Quirky self-contained studio / office / workshop space forming part of a larger two storey building of concrete frame construction

Access is via double doors at ground floor level where a double staircase provides access to the first floor together with a large goods lift.

Internally the accommodation provides bright and predominantly open-plan accommodation with double glazed window units running the full length of the space on each side of the building.

There's some existing fit-out by way of private offices that can be easily removed if required. WC facilities are provided.