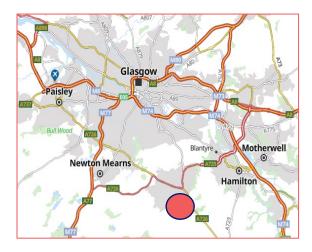

#### **LOCATION**

The subjects are located within the popular Langlands Industrial Estate of East Kilbride approximately 3 miles south of the town centre and approximately 12 miles south of Glasgow city centre and benefits from the new dual carriageway and cycleway link from the A726.

Convenient access to the Southern Orbital road is provided that connects with the M77 travelling west as well as the A725 a short distance to the north that connects with the M74 via the Raith Interchange together with the M8 & M80 beyond.