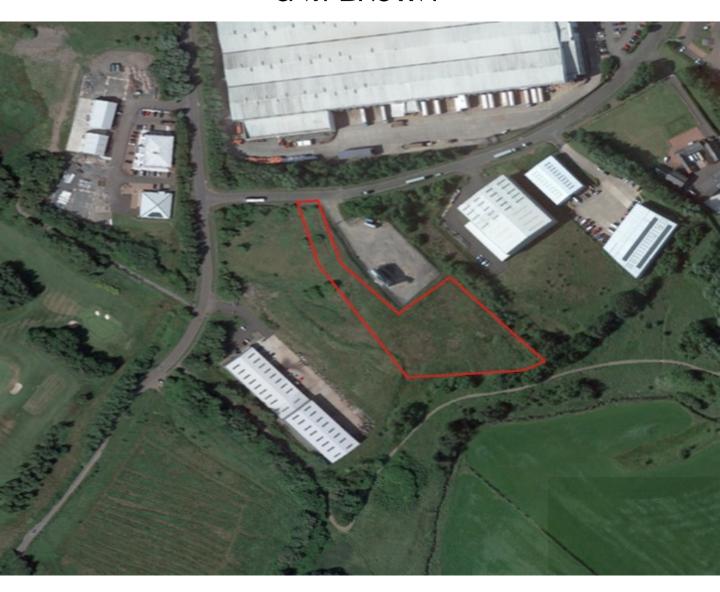

## 2.5 ACRES

### **DESCRIPTION**

Site capable of accommodating an industrial / warehouse unit of up to 30,000 sq ft with generous yard space. Detailed drawings and plans available on request.

Alternatively, our client is willing to let the subjects as an open-yard.

### **ACCOMMODATION**

Total Site Area - 2.5 Acres