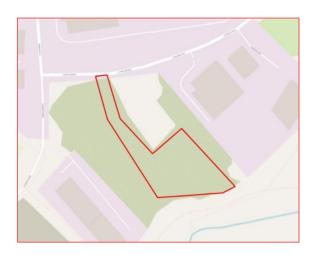

of Glasgow city centre and benefits from the new dual carriageway and cycleway link from the A726.

Convenient access to the Southern Orbital road is provided that connects with the M77 travelling west as well as the A725 a short distance to the north that connects with the M74 via the Raith Interchange together with the M8 & M80 beyond.

Nearby occupiers include Sainsbury's, Bovil & Boyd, Advanced Tool Manufacturing, Re-Tek UK, Kone Cranes, Phoenix Utilities and Envirocare

### **DESCRIPTION**

Site capable of accommodating an industrial / warehouse unit of up to 30,000 sq ft with generous yard space. Detailed drawings and plans available on request.

Alternatively, our client is willing to let the subjects as an open-yard.

The site is fully serviced and benefits from type 1 surfacing.



### **ACCOMMODATION**

Total Site Area - 2.5 Acres

### **BUSINESS RATES**

To be re-assessed.

#### **FURTHER INFO & ASKING TERMS**

Via the agents.

#### **VIEWING & FURTHER INFORMATION**

Gregor Brown

0141 212 0059

info@gmbrown.co.uk

G·M·BROWN
0141 212 0059
www.gmbrown.co.uk

G M Brown Property Consultants Ltd on their behalf and for the Vendors or Lessors of this property whose Agents' they are, give notice that: 1. These particulars are set out as a general outline only for guidance to intending Purchasers or Lessees, and do not constitute any part of an offer or contract. 2. Details are given without any responsibility and any intending Purchasers, Lessees or Third Parties should not rely on them as statements or representations of fact, but must satisfy themselves by inspection