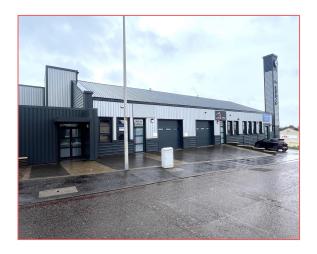

# UNIT B2, BLOCK 7 TRADING ESTATE CENTRAL AVENUE, BLANTYRE INDUSTRIAL ESTATE, G72 0XA

- Available for immediate occupation
- Fully refurbished to a high standard
- Popular industrial location
- Eligible for 100% rates relief
- Quoting rent of £16,000 PA + VAT
- · Generous customer and staff parking
- Nearby occupiers include Hamilton Gymnastics Club, Lime Deli, Cakes By Rebecca, Replace Windows, Adele's Dance Academy

#### **DESCRIPTION**

Block 7 is a modern industrial development providing light industrial/workshop units of steel portal frame construction with pitched steel truss roofs overlaid with metal cladding.