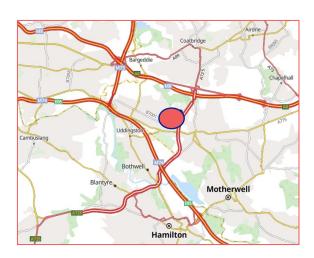

#### LOCATION

Block 7, South Avenue commands a prominent position within Blantyre Industrial Estate approximately 12 miles south-east of Glasgow city centre.

The estate sits immediately adjacent to the A725 East Kilbride Expressway which connects with the M74 motorway via Junction 5 approximately 1 mile north.

Access to the M74, M8 and M80 are all found within a short distance via the Raith Interchange.

Nearby occupiers include Hamilton Gymnastics Club, Lime Deli, Cakes By Rebecca, Replace Windows, Adele's Dance Academy