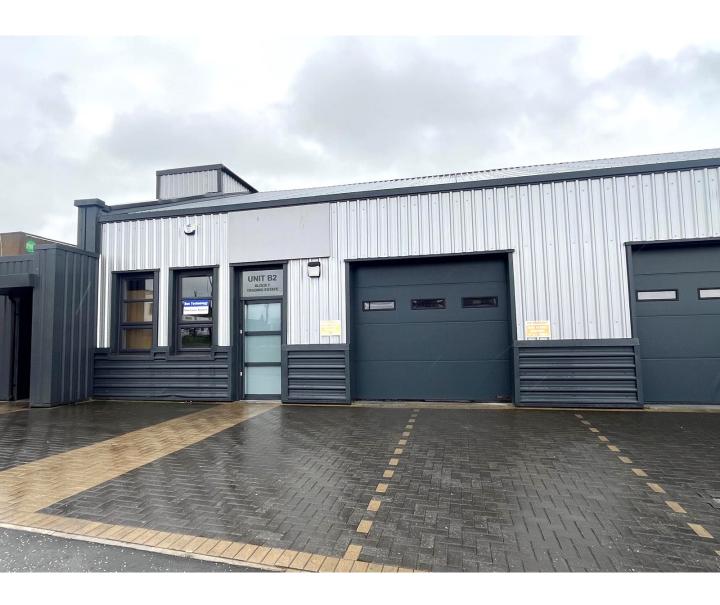

# UNIT B2, BLOCK 7 TRADING ESTATE CENTRAL AVENUE, BLANTYRE INDUSTRIAL ESTATE, G72 0XA

- Available for immediate occupation
- Fully refurbished to a high standard
- Popular industrial location
- Eligible for 100% rates relief
- Quoting rent of £16,000 PA + VAT
- · Generous customer and staff parking
- Nearby occupiers include Hamilton Gymnastics Club, Lime Deli, Cakes By Rebecca, Replace Windows, Adele's Dance Academy

#### **DESCRIPTION**

Block 7 is a modern industrial development providing light industrial/workshop units of steel portal frame construction with pitched steel truss roofs overlaid with metal cladding.

The specification includes;

- · electrically operated vehicle access door
- pedestrian access door
- male/female and ambulant WC's
- kitchen tea prep
- · painted concrete floor
- LED lighting
- · gas supply
- · 3 x phase electricity
- 24-hour CCTV with tenant login app for mobiles