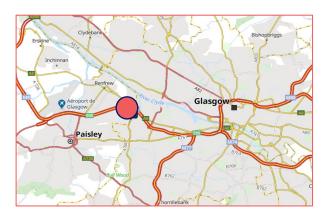

### **LOCATION**

Hillington Park is Scotland's largest and most successful Business Park situated just 4 miles west of Glasgow City Centre.

More specifically the subjects are situated on Nasmyth Road at its junction with Hillington Road commanding a prominent position within the estate. Junction 26 of the M8 provides immediate motorway access that connects with the M74 and M77 beyond.