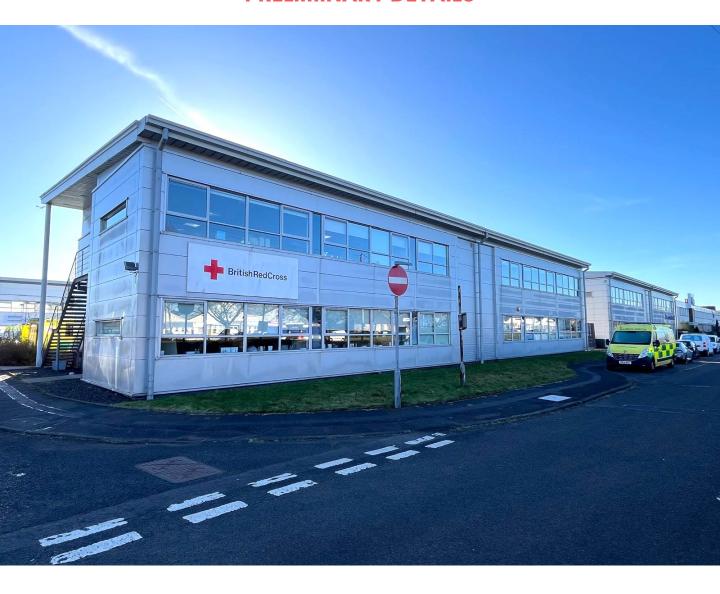

# FOR SALE - VACANT STANDALONE OFFICE PAVILION

9,818 SQ FT

# 4 CENTURA COURT, HILLINGTON PARK, GLASGOW, G52 4PR

- Excellent owner-occupier / investment opportunity
- · Highly prominent position with frontage onto Hillington Road
- Internally provides open-plan floorplates with fit-out
- Fully DDA compliant
- 28 car parking spaces
- Offers over £735,000 invited

#### **DESCRIPTION**

Modern standalone office pavilion

Superb frontage onto Hillington Road

Attractive full height glazed reception area where staircase and lift provides access to the the 1st floor.

Both floors provide well-presented bright open-plan accommodation with existing fit-out.