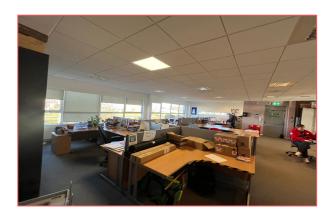

#### **DESCRIPTION**

Modern standalone office pavilion

Superb frontage onto Hillington Road

Attractive full height glazed reception area where staircase and lift provides access to the the 1st floor.

Both floors provide well-presented bright open-plan accommodation with existing fit-out.

Male, female, ambulant WC's on both floors as well as kitchen tea-preps.

Specification includes raised access floors, gas central heating, suspended ceiling with integrated lighting.