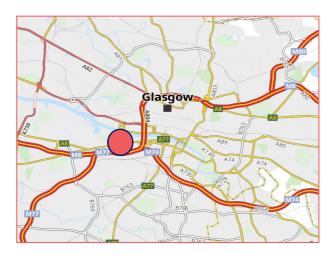

#### **LOCATION**

- The subjects are located within the popular and established Kinning Park area of Glasgow just 1 mile south of the city centre
- The property is situated on the south side of Milnpark Street at its junction with Middlesex Street
- Free on-street parking is provided
- M8, M77, M74 access all found within a 5-minute drive
- Short walking distance of Kinning Park Underground Station whilst regular bus services operate on Paisley Road West
- Neighbouring occupiers include Wonder World, Fore Play Golf, Inflata Nation, The Climbing Academy, Calibre Systems and PJW Cards