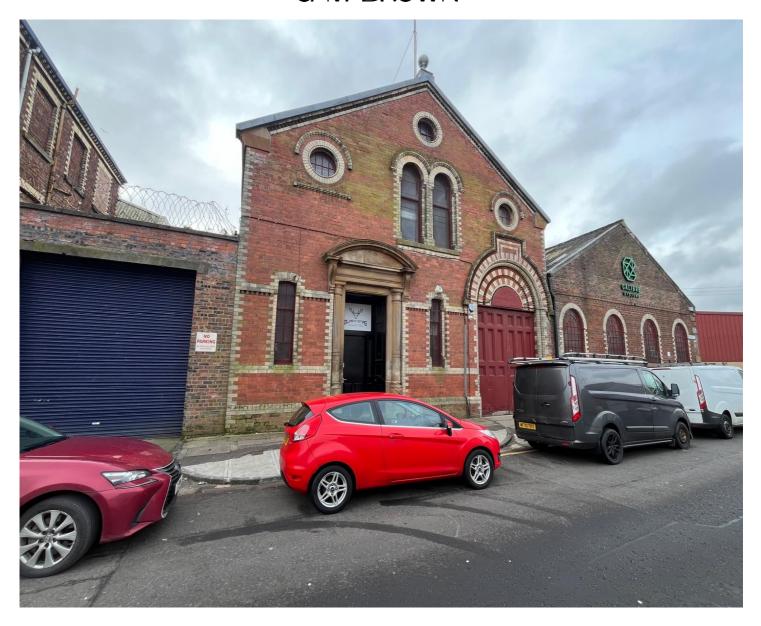

# 73 MILNPARK STREET, KINNING PARK, GLASGOW, G41 1BB

- Available due to relocation
- Located within the popular Kinning Park area just 1 mile south of city centre
- Provides open-plan accommodation over 3 x floors
- Currently fitted as a gym
- Convenient M8, M74 and M77 motorway access
- Short walk to Kinning Park Underground Station
- Free on-street parking

### **DESCRIPTION**

- · Studio accommodation currently fitted out as a gym
- · Arranged over ground, first and attic levels
- Internally provides open-plan accommodation on each floor level with excellent levels of natural daylight
- LED lighting units, 3 x phase power provided
- Likely to be suitable for workshop / studio / office accommodation