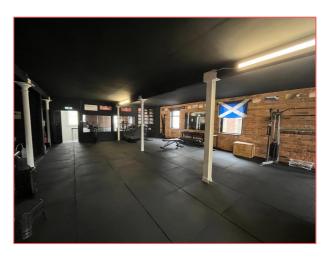

### **DESCRIPTION**

- · Studio accommodation currently fitted out as a gym
- · Arranged over ground, first and attic levels
- Internally provides open-plan accommodation on each floor level with excellent levels of natural daylight
- LED lighting units, 3 x phase power provided
- Likely to be suitable for workshop / studio / office accommodation