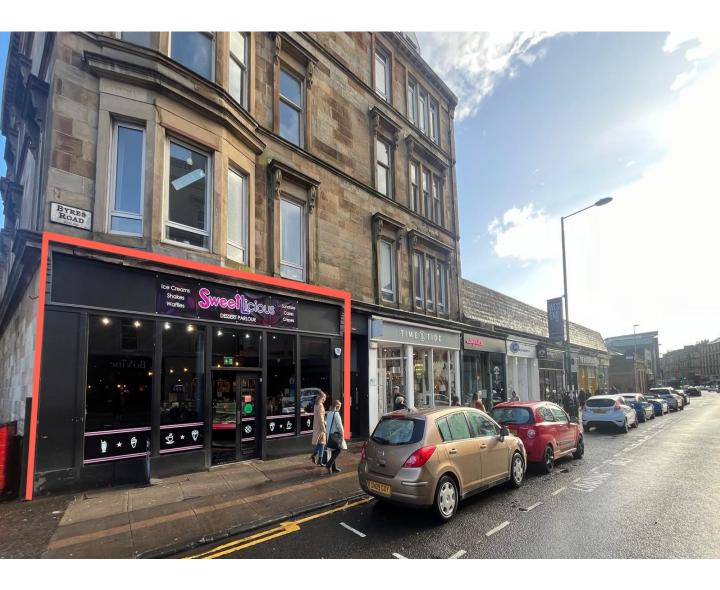

## 404 BYRES ROAD, GLASGOW, G12 8AS

- Located on prime section of Byres Road within Glasgow's West End
- Available for immediate occupation
- New FRI lease available
- Arranged over ground floor and basement with staircase at front and rear of property
- Benefits from Class 1A consent
- Class 3 for basement level only
- Neighbouring occupiers Oran Mor, Waitrose, Time & Tide, Craig & Rose, Papyrus, Cancer Research

The subject property is situated on the east side of Byres Road by its junction with Great Western Road next to Oran Mor.

On-street parking is provided to the front of the subjects whilst Hillhead Underground Station is a 3-minute walk south.

#### **DESCRIPTION**

End-terraced double fronted retail premises arranged over ground floor and basement.

Internally provides open-plan accommodation over ground floor and basement.

Staircases are found at the front and rear of the property with scope for adjusting the frontage to create a separate entrance to the basement accommodation.