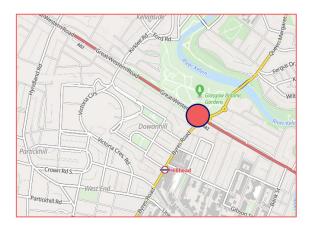

#### **LOCATION**

Byres Road is the principal retail street within Glasgow's West End, located just 1 mile west of the city centre.

The surrounding area is one of the most popular and affluent residential areas of the city with a high a proportion of students and young professionals.

The subject property is situated on the east side of Byres Road by its junction with Great Western Road next to Oran Mor.

On-street parking is provided to the front of the subjects whilst Hillhead Underground Station is a 3-minute walk south.