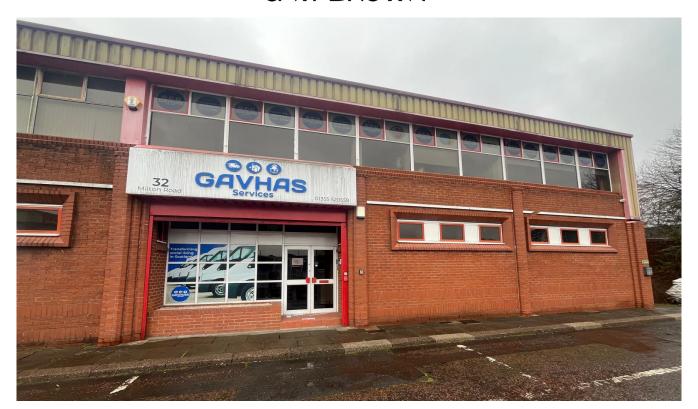

# 32 MILTON ROAD, EAST KILBRIDE, GLASGOW, G74 5BU

- Located within the popular College Milton Ind Est
- End-terraced industrial premises
- Large secure yard to the rear
- Available on a new FRI lease
- Well-presented 1<sup>st</sup> floor office space with meeting room & private office
- Rent-£35,000 per annum + VAT

#### **LOCATION**

Milton Road is located within the popular and established College Milton Industrial Estate of East Kilbride just 1.5 miles west of the town centre and approximately 8 miles south of Glasgow City Centre.

#### **DESCRIPTION**

- · Well-presented end terrace industrial unit
- North light construction roof allowing for excellent levels of natural daylight
- · Clear internal eaves height of 3.5m
- 1x level access doors to the rear that open onto a large secure yard
- First floor offices complete with private office and meeting room
- · Ground floor WC facilities
- · Customer/staff parking provided to front of building