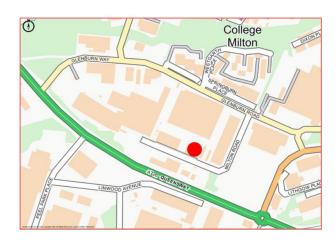

#### **LOCATION**

Milton Road is located within the popular and established College Milton Industrial Estate of East Kilbride just 1.5 miles west of the town centre and approximately 8 miles south of Glasgow City Centre.

More specifically the subject property is located on the north side of Milton Road which is accessible via Glenburn Road that connects with the A726 Queensway in turn providing access to the M77 motorway via the Southern Orbital Road.

The A725 is accessible 2 miles north-east and connects with the M74 via the Raith Interchange along with the M8 and M80 beyond.

Nearby public transport links are also provided with numerous bus services operating on Queensway whilst East Hairmyres Railway Station is located within walking distance south-west where direct services to Glasgow Central Station are provided.