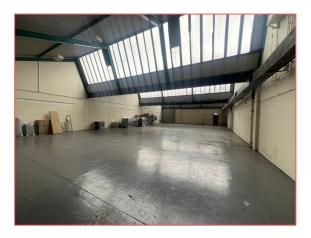

#### **DESCRIPTION**

- · Well-presented end terrace industrial unit
- North light construction roof allowing for excellent levels of natural daylight
- · Clear internal eaves height of 3.5m
- 1x level access doors to the rear that open onto a large secure yard
- First floor offices complete with private office and meeting room
- · Ground floor WC facilities
- · Customer/staff parking provided to front of building

#### **ACCOMMODATION**

| 593.08 | 6,383           |
|--------|-----------------|
| 85.58  | 921             |
| 507.50 | 5,462           |
| sq m   | sq ft           |
|        | 507.50<br>85.58 |