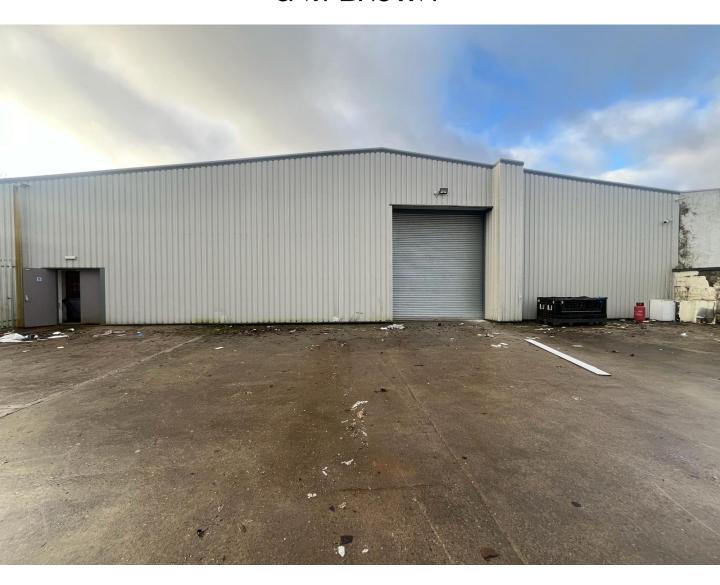

#### **DESCRIPTION**

- Mid-terraced industrial premises of steel portal frame construction
- · Roof and elevations recently over-clad
- 1 x electric vehicle access door opens out onto secure surfaced yard bound by palisade fencing
- Internally provides bright open-plan warehouse accommodation
- Generous light panels allowing for excellent levels of natural daylight
- · Unit complete with WC's offices