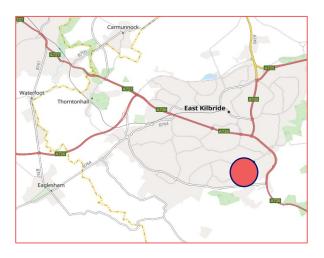

#### LOCATION

33 Carron Place is located within the Kelvin Industrial Estate of East Kilbride approx. 3 miles south of the town centre and 12 miles south of Glasgow city centre and benefits from the new dual carriageway and cycleway link from the A726.

Convenient access to the Southern Orbital road is provided that connects with the M77 travelling west as well as the A725 a short distance to the north that connects with the M74 via the Raith Interchange together with the M8 & M80 beyond.