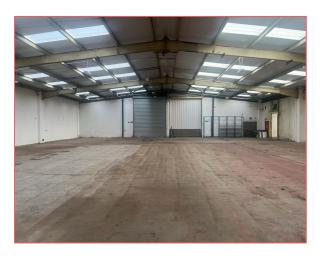

#### **DESCRIPTION**

- Mid-terraced industrial premises of steel portal frame construction
- · Roof and elevations recently over-clad
- 1 x electric vehicle access door opens out onto secure surfaced yard bound by palisade fencing
- Internally provides bright open-plan warehouse accommodation
- Generous light panels allowing for excellent levels of natural daylight
- · Unit complete with WC's offices

#### **ACCOMMODATION**

|     | SQ M     | SQ FT  |
|-----|----------|--------|
| GIA | 1,189.81 | 12,807 |

The eaves height is 4m rising to 5.38m at the apex.