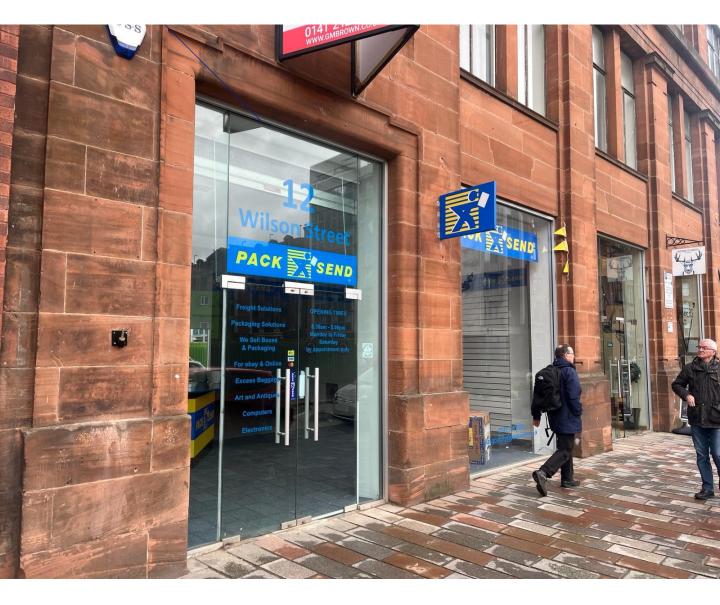

# 12 WILSON STREET, MERCHANT CITY, GLASGOW, G1 1SS

- Located within the popular Merchant City Area
- Opposite the new Candleriggs Square Development
- New FRI lease available
- Rental offers in excess of £25,000 per annum
- Nearby occupiers include Wilson Street Pantry, Mr Blonde, Countrywide Estate Agents, Blackfriars, Citation and Brewdog

### DESCRIPTION

Mid-terraced retail / office premises arranged over ground floor and basement.

Externally benefits from large display window with adjacent customer entrance.

Internally provides open-plan accommodation over ground floor and basement.