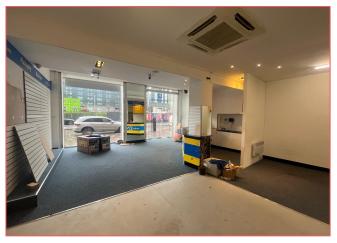

### DESCRIPTION

Mid-terraced retail / office premises arranged over ground floor and basement.

Externally benefits from large display window with adjacent customer entrance.

Internally provides open-plan accommodation over ground floor and basement.

WC facilities and kitchen are found in the basement.