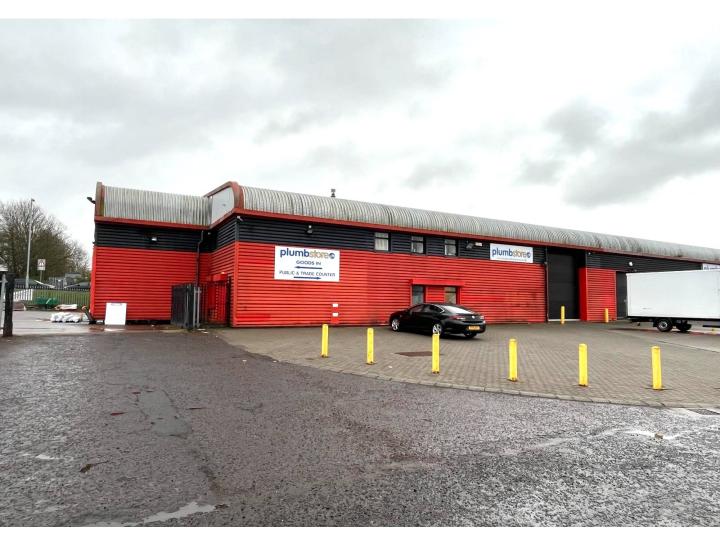

## BLOCK 2, UNIT 1, 2 ALDERSTONA WAY RIGHEAD INDUSTRIAL ESTATE, BELLSHILL, ML4 3LT

- Available from June / July 2024
- Benefits from large secure concrete yard of 0.34 Acres
- 4 x loading doors
- Existing offices / trade-counter in-situ
- Generous customer and staff parking
- Nearby occupiers include Plumbstore, Screwfix, City Plumbing, Bath Giant, Euro Car Parts, UK HSS Hire

### LOCATION

Righead Industrial Estate is situated within the prime Bellshill area approximately 12 miles east of Glasgow City Centre.

More specifically the subject property is situated on the south side of Alderston Way, off James Street, which is home to various trade occupiers including Plumbstore, Screwfix, City Plumbing, Bath Giant, Euro Car Parts and HSS Hire.

#### DESCRIPTION

- Prominent end-terraced industrial unit of steel portal frame construction.
- Dedicated secure concrete yard of 0.34 Acres bound by palisade fencing.
- Open-plan warehouse accommodation complete with trade-counter / ground and first floor offices.
- 4 x level access loading doors.
- Male and female WC's and tea prep provided.