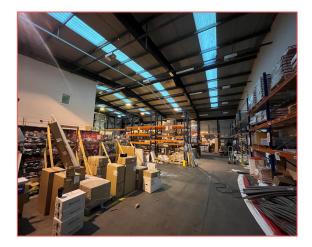

#### DESCRIPTION

- Prominent end-terraced industrial unit of steel portal frame construction.
- Dedicated secure concrete yard of 0.34 Acres bound by palisade fencing.
- Open-plan warehouse accommodation complete with trade-counter / ground and first floor offices.
- 4 x level access loading doors.
- Male and female WC's and tea prep provided.

### ACCOMMODATION

| GIA                           | SQ M   | SQ FT |
|-------------------------------|--------|-------|
| Warehouse                     | 417.46 | 4,494 |
| Ground Floor Offices          | 89.49  | 963   |
| 1 <sup>st</sup> Floor Offices | 89.49  | 963   |
| TOTAL                         | 596.44 | 6,420 |