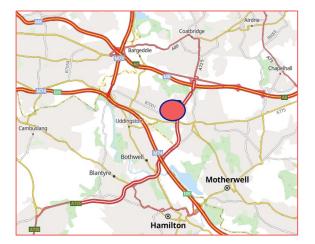

### LOCATION

Righead Industrial Estate is situated within the prime Bellshill area approximately 12 miles east of Glasgow City Centre.

More specifically the subject property is situated on the south side of Alderston Way, off James Street, which is home to various trade occupiers including Plumbstore, Screwfix, City Plumbing, Bath Giant, Euro Car Parts and HSS Hire.

The subjects benefit from excellent road links with immediate access to the A725 provided that connects with the M8 and M74 a short distance to the north and south.