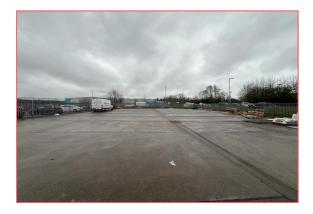

## BLOCK 2, UNIT 1, 2 ALDERSTONA WAY RIGHEAD INDUSTRIAL ESTATE, BELLSHILL, ML4 3LT

- Available from June / July 2024
- Benefits from large secure concrete yard of 0.34 Acres
- 4 x loading doors
- Existing offices / trade-counter in-situ
- Generous customer and staff parking
- Nearby occupiers include Plumbstore, Screwfix, City Plumbing, Bath Giant, Euro Car Parts, UK HSS Hire

#### DESCRIPTION

- Prominent end-terraced industrial unit of steel portal frame construction.
- Dedicated secure concrete yard of 0.34 Acres bound by palisade fencing.
- Open-plan warehouse accommodation complete with trade-counter / ground and first floor offices.
- 4 x level access loading doors.
- Male and female WC's and tea prep provided.