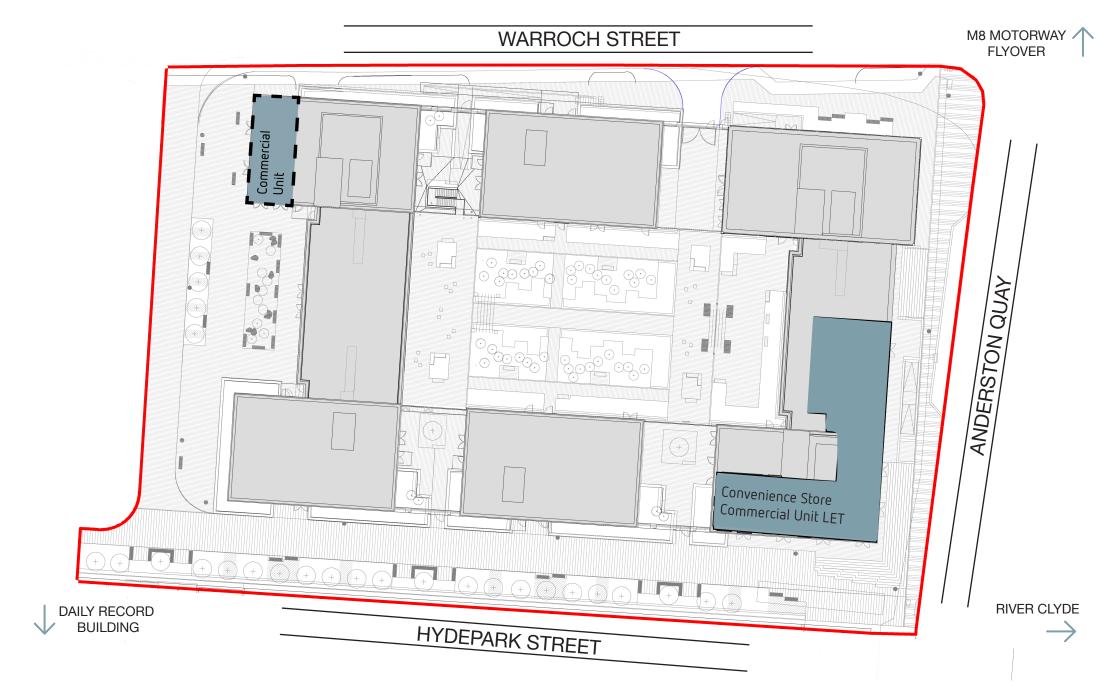

# RETAIL / OFFICE / CAFÉ PREMISES 1,146 sq ft



### NEW COMMERCIAL SPACE MOMENTS FROM GLASGOW CENTRAL

Discover prime commercial space at **PLATFORM** in Glasgow

- 1,146 sq ft of available space
- 14 minutes from Glasgow Central **Train Station**
- 3,000 new residents on site
- Located in the regen area estimating 6.000+ new residents over the next 5 years
- Minutes from the financial district •

#### **PLANNING**

The unit benefits from Class 1A & 3 usage

**RENT & SERVICE CHARGE** Details available on request

SPECIFICATION Shell finish



#### **BUILDING HIGHLIGHTS**



24/7 RECEPTION



**BRAND NEW** DEVELOPMENT SAFE & SECURE

HIGH SPEED

BROADBAND





498

APARTMENTS

LOCAL

I OCAL SHOPPING



7-MINUTE WALK TO ANDERSTON STATION

COMMUNITY



**CITY CENTRE** LOCATION

## SITE PLAN



### INTERNAL UNIT PHOTOS





## UNIT FLOORPLAN



## TOTAL - 1,146 sq ft\*

#### FURTHER INFORMATION

Anderston Quay, Glasgow, G3 8BW

#### Terms

Available on the basis of a new full repairing and insuring lease for a negotiable period of time, subject to upward only rent reviews

#### Get in touch

For more information please contact the agent below

#### **GREGOR BROWN**

**T:** (0) 141 212 0059 **M:** (0) 7717 447 897 **E:** gb@gmbrown.co.uk **W:** www.gmbrown.co.uk

G·M·BROWN