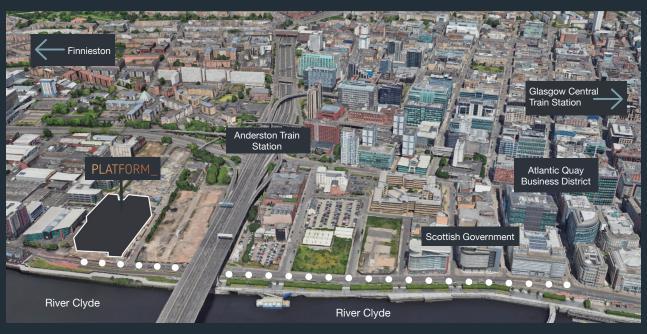

### NEW COMMERCIAL SPACE MOMENTS FROM GLASGOW CENTRAL

Discover prime commercial space at **PLATFORM** in Glasgow

- 1,146 sq ft of available space
- 14 minutes from Glasgow Central **Train Station**
- 3,000 new residents on site
- Located in the regen area estimating 6.000+ new residents over the next 5 years
- Minutes from the financial district •

I OCAL SHOPPING

7-MINUTE WALK TO ANDERSTON STATION

COMMUNITY

**CITY CENTRE** LOCATION