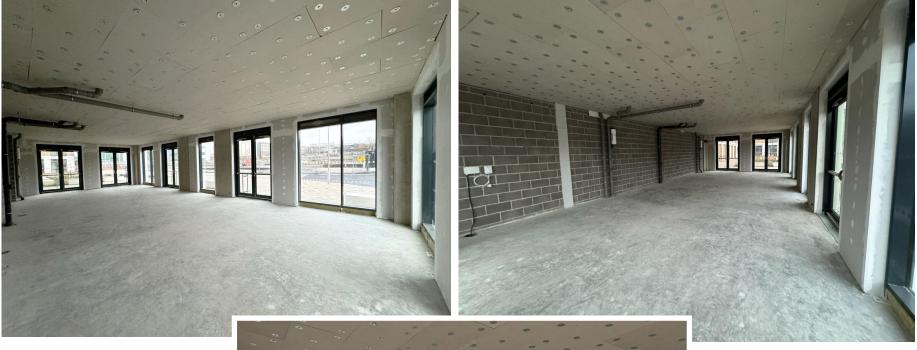

MISES 1,146 sq ft



### NEW COMMERCIAL SPACE MOMENTS FROM GLASGOW CENTRAL

Discover prime commercial space at **PLATFORM** in Glasgow

- 1,146 sq ft of available space
- 14 minutes from Glasgow Central **Train Station**
- 3,000 new residents on site
- Located in the regen area estimating 6.000+ new residents over the next 5 years
- Minutes from the financial district •

#### **PLANNING**

The unit benefits from Class 1A & 3 usage

**RENT & SERVICE CHARGE** Details available on request

SPECIFICATION Shell finish



#### **BUILDING HIGHLIGHTS**



24/7 RECEPTION



**BRAND NEW** DEVELOPMENT SAFE & SECURE

HIGH SPEED

BROADBAND





498

APARTMENTS

LOCAL

I OCAL SHOPPING



7-MINUTE WALK TO ANDERSTON STATION

COMMUNITY



**CITY CENTRE** LOCATION

## SITE PLAN



### INTERNAL UNIT PHOTOS





## UNIT FLOORPLAN



## TOTAL - 1,146 sq ft\*

#### FURTHER INFORMATION

Anderston Quay, Glasgow, G3 8BW

#### Terms

Available on the basis of a new full repairing and insuring lease for a negotiable period of time, subject to upward only rent reviews

#### Get in touch

For more information please contact the agent below

#### **GREGOR BROWN**

**T:** (0) 141 212 0059 **M:** (0) 7717 447 897 **E:** gb@gmbrown.co.uk **W:** www.gmbrown.co.uk

G·M·BROWN