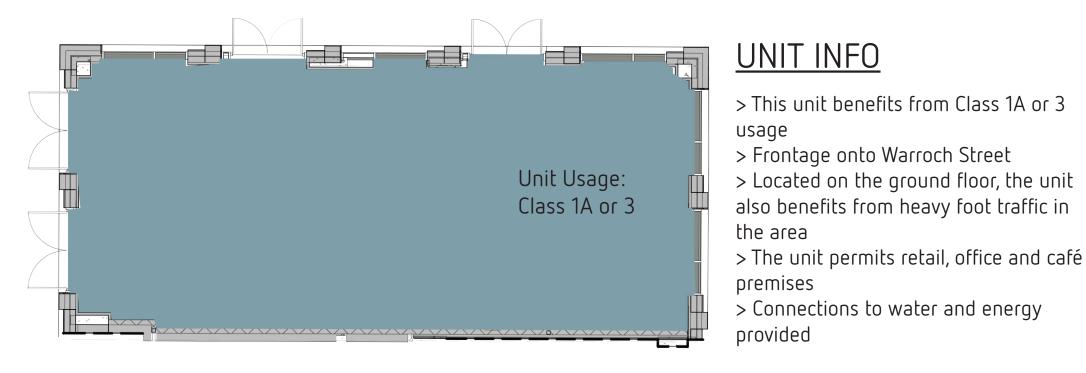

## UNIT FLOORPLAN

## TOTAL - 1,146 sq ft\*

#### **PLANNING**

The unit benefits from Class 1A & 3 usage

**RENT & SERVICE CHARGE** Details available on request

SPECIFICATION Shell finish