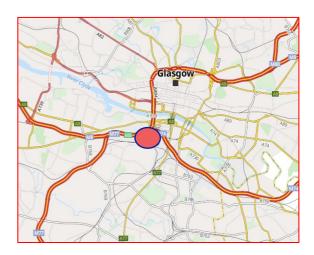

#### **LOCATION**

- The subjects are located within Pollokshields area of Glasgow's South Side just 1 mile south of the city centre.
- M8 Junction 21 just ½ a mile north as well as Junction 1 of the M74.
- Regular bus routes operate on St Andrews Road whilst Shields Road Underground Station is a 10 minute walk north.
- Neighbouring occupiers include United Cash & Carry, HRP Refrigeration & Air Conditioning, Komo Design & Print and Interlink Lighting & Electrical