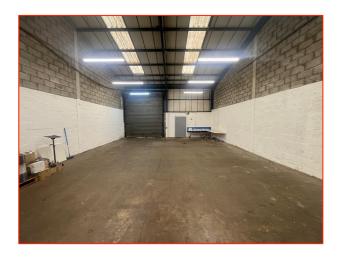

#### **DESCRIPTION**

- Mid-terraced industrial premises of steel portal frame construction
- Loading access off generous shared yard with electric roller shutter of 3.84m wide x 4.23 m high
- Internally provides open-plan warehouse accommodation complete with offices, male & female WCs and kitchen tea-prep

#### **ACCOMMODATION**

| 96.62<br>30.66 | 1,040<br>330          |
|----------------|-----------------------|
|                | 330<br><b>1.700</b>   |
|                | 30.66<br><b>57.94</b> |

The clear internal eaves height of 5m rising to 6.65 m at the pitch.