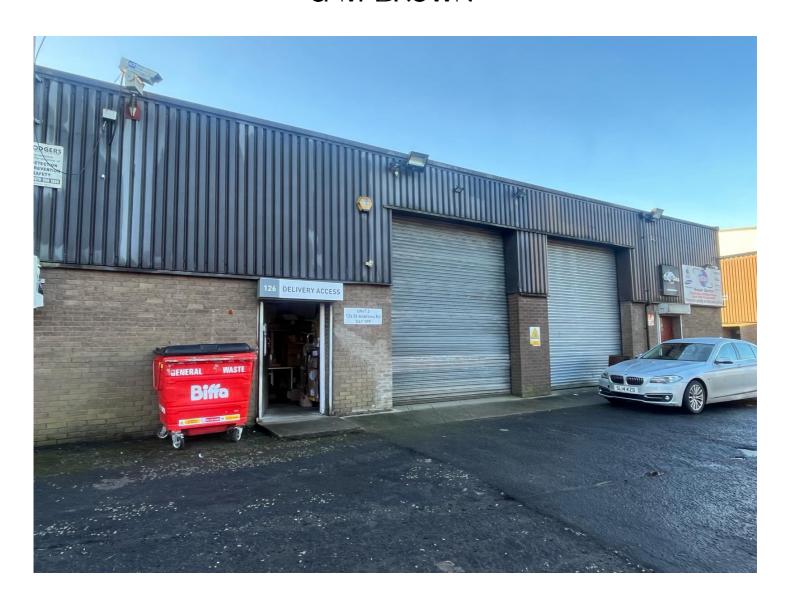

# UNIT 3 126 ST. ANDREWS RD, POLLOKSHIELDS, GLASGOW, G41 1PF

- Available from May / June 2024
- Well-presented open-plan warehouse accommodation
- Benefits from existing office space, tea-prep, mezzanine
- · Electric roller shutter access
- Generous communal yard space and parking
- New FRI lease available
- Eligible for 100% rates relief

#### **DESCRIPTION**

- Mid-terraced industrial premises of steel portal frame construction
- Loading access off generous shared yard with electric roller shutter of 3.84m wide x 4.23 m high
- Internally provides open-plan warehouse accommodation complete with offices, male & female WCs and kitchen tea-prep