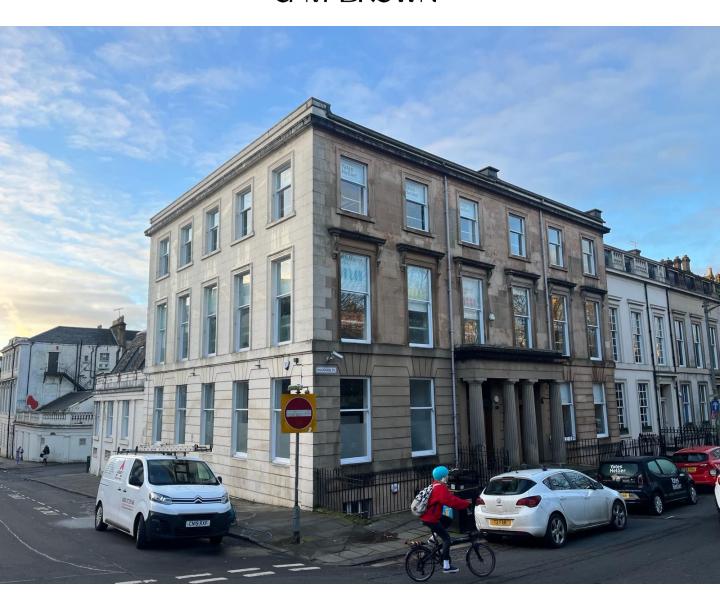

# 2 WOODSIDE PLACE, PARK, GLASGOW, G3 7QF

- Located within the popular and prestigious Park Area
- Attractive bright open-plan office space with triple aspects
- Internally provides bright refurbished office accommodation
- · Attractive common areas
- 1 x secure parking space plus on-street parking
- Immediate M8 motorway access

#### LOCATION

Located within the prestigious Park Area of Glasgow just west of Glasgow city centre.

1 Woodside Place is situated by its junction with Woodside Crescent in close proximity to Charing Cross.

### **DESCRIPTION**

- Modern 2<sup>nd</sup> floor offices forming part a refurbished attractive blonde sandstone building.
- Access is via street level where a secure door entry system provides access to the building and a staircase to the upper floors via attractive common areas.
- Internally provide bright open-plan office accommodation with triple aspects allowing for excellent levels of natural daylight.
- The accommodation is complete with a large partitioned private office / meeting room and kitchen tea-prep. Shared WC facilities are provided on the landing.
- A separate smaller single office is available either together with the main office space or separately.
- 1 x parking space is available by separate negotiation.