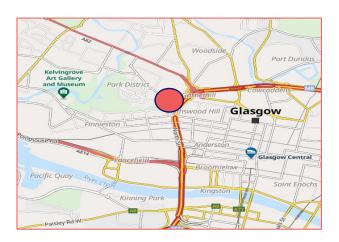

#### LOCATION

Located within the prestigious Park Area of Glasgow just west of Glasgow city centre.

1 Woodside Place is situated by its junction with Woodside Crescent in close proximity to Charing Cross.

Convenient M8 motorway access is provided via Junctions 18 & 19 allowing for travel in both directions east and west.

St Georges Cross Underground Station & Charing Cross Railway Station are a 5-minute walk away whilst regular bus services operate on Sauchiehall Street.