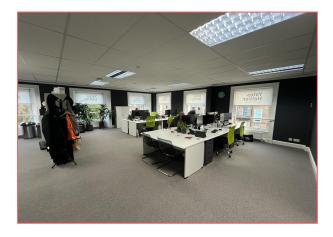

### **DESCRIPTION**

- Modern 2<sup>nd</sup> floor offices forming part a refurbished attractive blonde sandstone building.
- Access is via street level where a secure door entry system provides access to the building and a staircase to the upper floors via attractive common areas.
- Internally provide bright open-plan office accommodation with triple aspects allowing for excellent levels of natural daylight.
- The accommodation is complete with a large partitioned private office / meeting room and kitchen tea-prep. Shared WC facilities are provided on the landing.
- A separate smaller single office is available either together with the main office space or separately.
- 1 x parking space is available by separate negotiation.

#### **ACCOMMODATION**

| TOTAL        | 140.01 | 1,507 |
|--------------|--------|-------|
| Small Office | 23.23  | 250   |
| Main Office  | 116.78 | 1,257 |
| NIA          | SQ M   | SQ FT |

Please note that the offices are available separately or together.