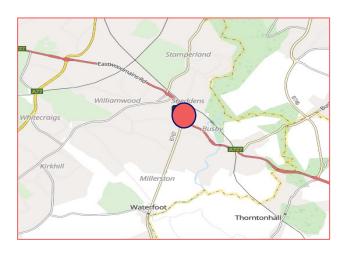

#### **LOCATION**

- The subjects are located within the affluent and popular Clarkston area of Glasgow's south side just 6 miles south of Glasgow City Centre
- More specifically the subjects command a highly prominent position on the west side of Eaglesham Road by its junction with Sheddens Roundabout
- Eaglesham Road is a busy main arterial route with high volumes of passing traffic
- Clarkston Train Station is a 5-minute walk north and regular bus services operate on Eaglesham Road
- Parking provided to the front and rear of the property
- Neighbouring occupiers include Malaga Tapas, Well Pharmacy, Friels Opticians, A Bientot Ladies Fashion and Living for Style Kitchens