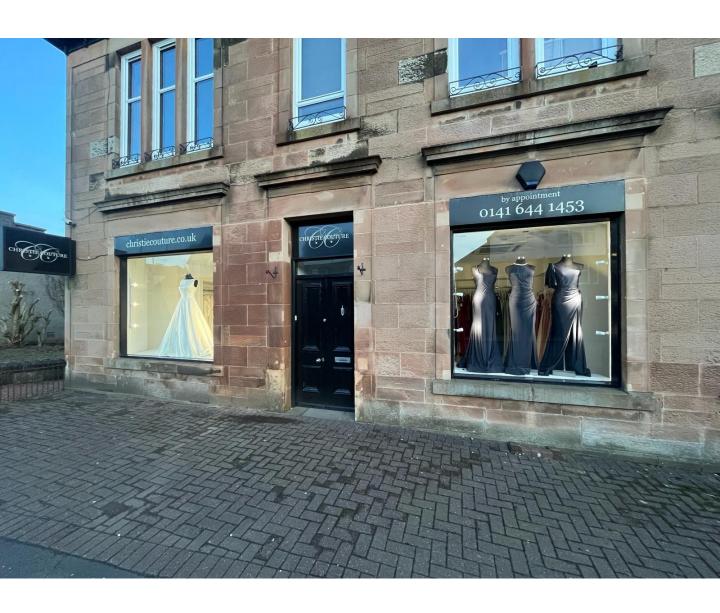

## 13 EAGLESHAM ROAD, CLARKSTON, GLASGOW, G76 7BU

- Attractive Class 1A premises
- Located within the desirable and affluent Clarkston area of Glasgow's South Side
- · Highly prominent unit fitted out to a very high standard
- On-street parking to the front and rear of the property
- New FRI lease available
- Eligible for 100% rates relief under Small Business Bonus Scheme

#### **LOCATION**

- The subjects are located within the affluent and popular Clarkston area of Glasgow's south side just 6 miles south of Glasgow City Centre
- More specifically the subjects command a highly prominent position on the west side of Eaglesham Road by its junction with Sheddens Roundabout
- Eaglesham Road is a busy main arterial route with high volumes of passing traffic
- Clarkston Train Station is a 5-minute walk north and regular bus services operate on Eaglesham Road
- Parking provided to the front and rear of the property
- Neighbouring occupiers include Malaga Tapas, Well Pharmacy, Friels Opticians, A Bientot Ladies Fashion and Living for Style Kitchens

# DESCRIPTION

Ground floor retail / office premises forming part of a larger blonde sandstone building.

Externally the subjects benefit from two large display windows with a central customer entrance.

Internally the subjects have been fitted out a very high standard with open-plan retail space found to the front complete with WC and kitchen tea-prep.