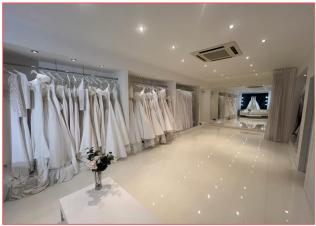

# DESCRIPTION

Ground floor retail / office premises forming part of a larger blonde sandstone building.

Externally the subjects benefit from two large display windows with a central customer entrance.

Internally the subjects have been fitted out a very high standard with open-plan retail space found to the front complete with WC and kitchen tea-prep.

Hot & Cold air condition ceiling cassettes are found in the main retail space.

The subjects benefit from an intruder alarm system.