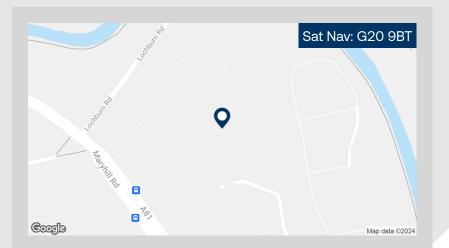

#### Location

Glasgow North Trading Estate is approximately 2 miles north west of Glasgow City Centre. The estate is accessed via Craigmont Street / Shawpark Street, just off Maryhill Road (A81). Maryhill Road is a main thoroughfare from Bearsden and Milngavie to Glasgow City Centre and provides convenient access links to the M8 motorway network at Junction 16. The immediate vicinity comprises a mix of industrial, retail, leisure and residential development.