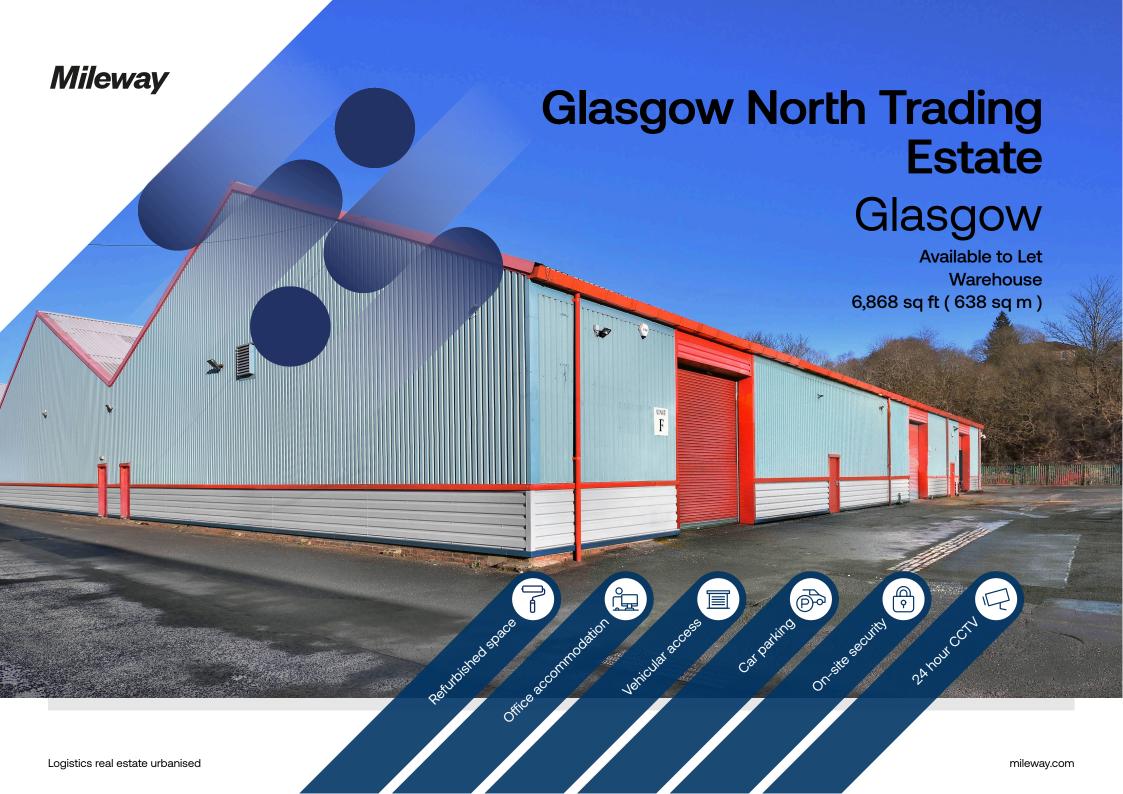

# **Glasgow North Trading Estate**

Glasgow North Trading Estate Glasgow G20 9BT

## Accommodation:

| Unit    | Property Type | Size (sq ft) | Size (sq m) | Availability |
|---------|---------------|--------------|-------------|--------------|
| Unit F1 | Warehouse     | 6,868        | 638         | Immediately  |
| Total   |               | 6,868        | 638         |              |