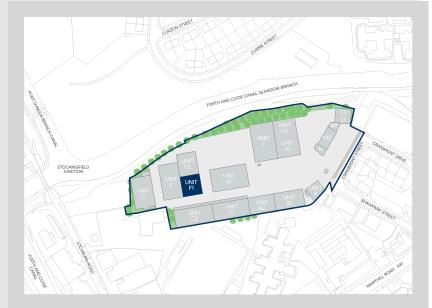

#### Location

Glasgow North Trading Estate is approximately 2 miles north west of Glasgow City Centre. The estate is accessed via Craigmont Street / Shawpark Street, just off Maryhill Road (A81). Maryhill Road is a main thoroughfare from Bearsden and Milngavie to Glasgow City Centre and provides convenient access links to the M8 motorway network at Junction 16. The immediate vicinity comprises a mix of industrial, retail, leisure and residential development.

## Accommodation:

| Unit    | Property Type | Size (sq ft) | Size (sq m) | Availability |
|---------|---------------|--------------|-------------|--------------|
| Unit F1 | Warehouse     | 6,868        | 638         | Immediately  |
| Total   |               | 6,868        | 638         |              |