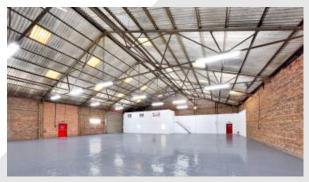

### Description

The estate comprises a multi-let industrial estate of single storey industrial units providing accommodation from 1,072 sq ft to 20,210 sq ft. The estate benefits from communal hard standing yards, circulation areas and car parking, with a secured perimeter incorporating a manned security gatehouse and 24-hour CCTV surveillance.

## Accommodation:

| Unit    | Property Type | Size (sq ft) | Size (sq m) | Availability |
|---------|---------------|--------------|-------------|--------------|
| Unit F1 | Warehouse     | 6,868        | 638         | Immediately  |
| Total   |               | 6,868        | 638         |              |