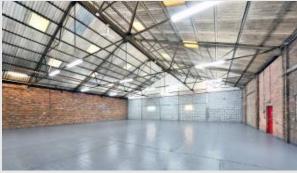

### Description

The estate comprises a multi-let industrial estate of single storey industrial units providing accommodation from 1,072 sq ft to 20,210 sq ft. The estate benefits from communal hard standing yards, circulation areas and car parking, with a secured perimeter incorporating a manned security gatehouse and 24-hour CCTV surveillance.

## Accommodation:

| Unit    | Property Type | Size (sq ft) | Size (sq m) | Availability |
|---------|---------------|--------------|-------------|--------------|
| Unit F1 | Warehouse     | 6,868        | 638         | Immediately  |
| Total   |               | 6,868        | 638         |              |