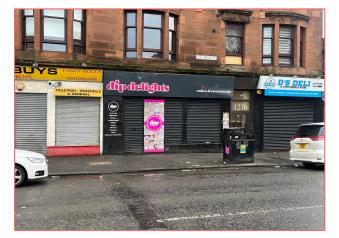

# 1272 SHETTLESTON ROAD, GLASGOW, G32 7YR

- Attractive Class 1A premises
- Prominent unit with high volumes of passing traffic
- New FRI lease available
- Ideal for retail / office / salon / hairdresser / beauticians / aesthetics etc.
- Eligible for 100% rates relief under Small Business Bonus Scheme
- Quoting rent of £8,000 per annum

More specifically the subject property is located on the south side of Shettleston Road immediately opposite its junction with Fenella Street where neighbouring occupiers include Shettleston & Tollcross Credit Union, Lloyds Pharmacy, Sunset Beach Tanning Salon and Dunlop's Auto Shop.