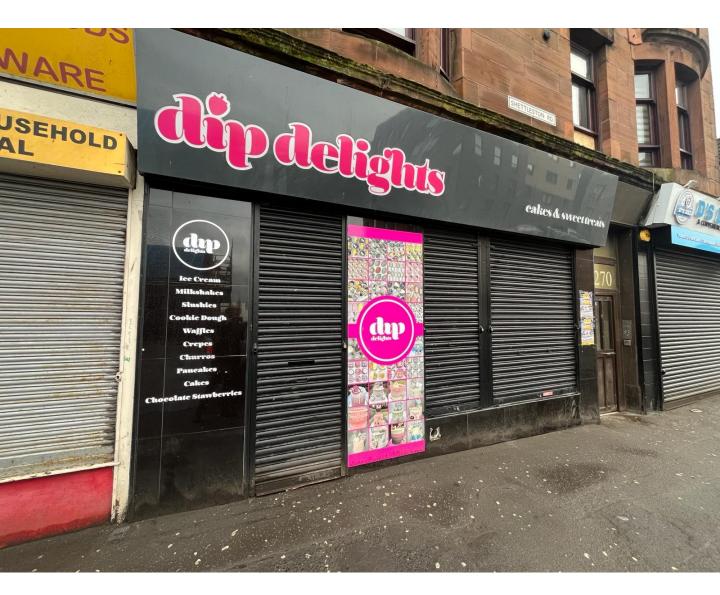

# 1272 SHETTLESTON ROAD, GLASGOW, G32 7YR

- Attractive Class 1A premises
- Prominent unit with high volumes of passing traffic
- New FRI lease available
- Ideal for retail / office / salon / hairdresser / beauticians / aesthetics etc.
- Eligible for 100% rates relief under Small Business Bonus Scheme
- Quoting rent of £8,000 per annum

#### DESCRIPTION

Double fronted retail / office premises

Externally benefits from 2 x display windows and adjacent pedestrian access door all protected by manually operated steel roller shutters

Internally the subjects provide open-plan retail accommodation to the front with storage accommodation to the rear complete with a WC