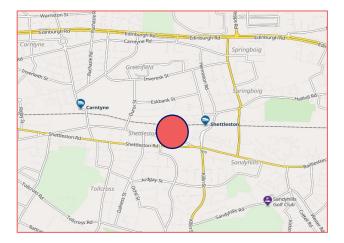

#### **VIEWING & FURTHER INFORMATION**

Gregor M Brown

0141 212 0059

info@gmbrown.co.uk

G·M·BROWN

0141 212 0059 WWW.GMBROWN.CO.UK

LOCATION

The subjects are located in the Shettleston area of Glasgow's East End approximately 5 miles east of the city centre.

More specifically the subject property is located on the south side of Shettleston Road immediately opposite its junction with Fenella Street where neighbouring occupiers include Shettleston & Tollcross Credit Union, Lloyds Pharmacy, Sunset Beach Tanning Salon and Dunlop's Auto Shop.

The area is well served by public transport links with Shettleston Railway Station located a 5-minute walk away north whilst numerous bus services operate on Shettleston Road.