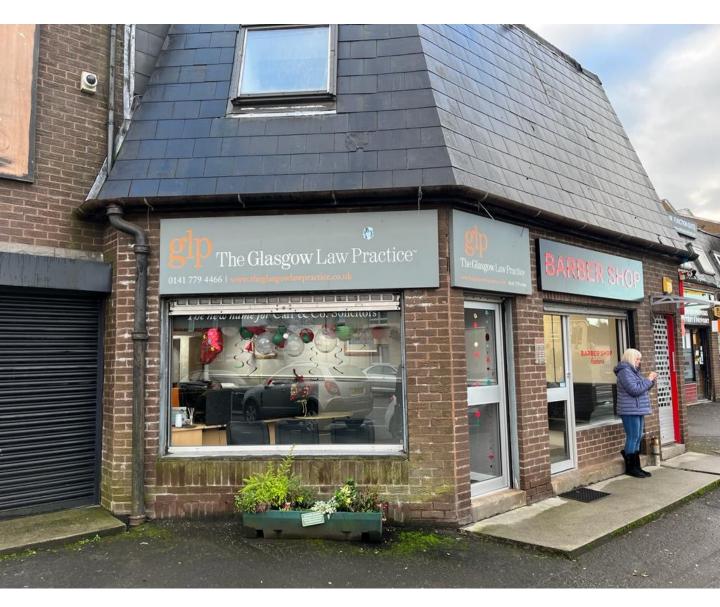

# FOR SALE - RETAIL / OFFICE PREMISES

## 100A CUMBERNAULD ROAD, MUIRHEAD, G69 9AB

- Excellent owner-occupier / investment opportunity
- Benefits from Class 1A consent
- Easy M73 & M80 motorway access
- On-street parking provided
- Eligible for 100% rates relief
- No VAT on purchase price
- Nearby occupiers include Co-op Food, ELS Bathroom & Kitchen Showroom, Ashoka India Restaurant, La Campagnola Italian Restaurant and Muirhead Post Office

#### DESCRIPTION

- Self-contained ground floor retail / office premises forming part of a larger retail parade
- Externally benefits from modern aluminium framed shopfront with pedestrian access door
- Internally provides open-plan office accommodation to the front with a series of private offices beyond, these have been formed using stud partitions so can be easily removed if required
- Male & Female WC's and a kitchen tea-prep are provided
- · Parking is provided to the front of the property
- Specification includes; carpet floor tiles, suspended ceiling, electrical panel radiators