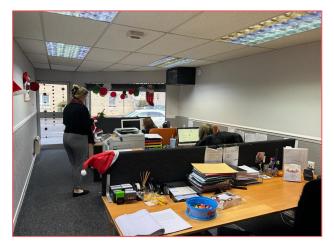

#### DESCRIPTION

- Self-contained ground floor retail / office premises forming part of a larger retail parade
- Externally benefits from modern aluminium framed shopfront with pedestrian access door
- Internally provides open-plan office accommodation to the front with a series of private offices beyond, these have been formed using stud partitions so can be easily removed if required
- Male & Female WC's and a kitchen tea-prep are provided
- · Parking is provided to the front of the property
- Specification includes; carpet floor tiles, suspended ceiling, electrical panel radiators

#### ACCOMMODATION

NIA 83.24 sq m 896 sq ft