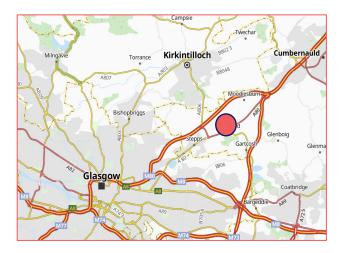

#### LOCATION

- Muirhead is located within the North Lanarkshire Local Authority Region just 7 miles north-east of Glasgow City Centre and 6 miles south-west of Cumbernauld
- More specifically the property is situated on the south side of Cumbernauld Road, a short distance east of the A80
- The M80 is accessible via Junction 3 just 1.5 miles north-west whilst Junction 2A of the M73 is just 2 miles south-east
- Neighbouring occupiers include the Co-op Food, ELS Bathroom & Kitchen Showroom, Indish India Restaurant, La Campagnola Italian Restaurant and Muirhead Post Office.