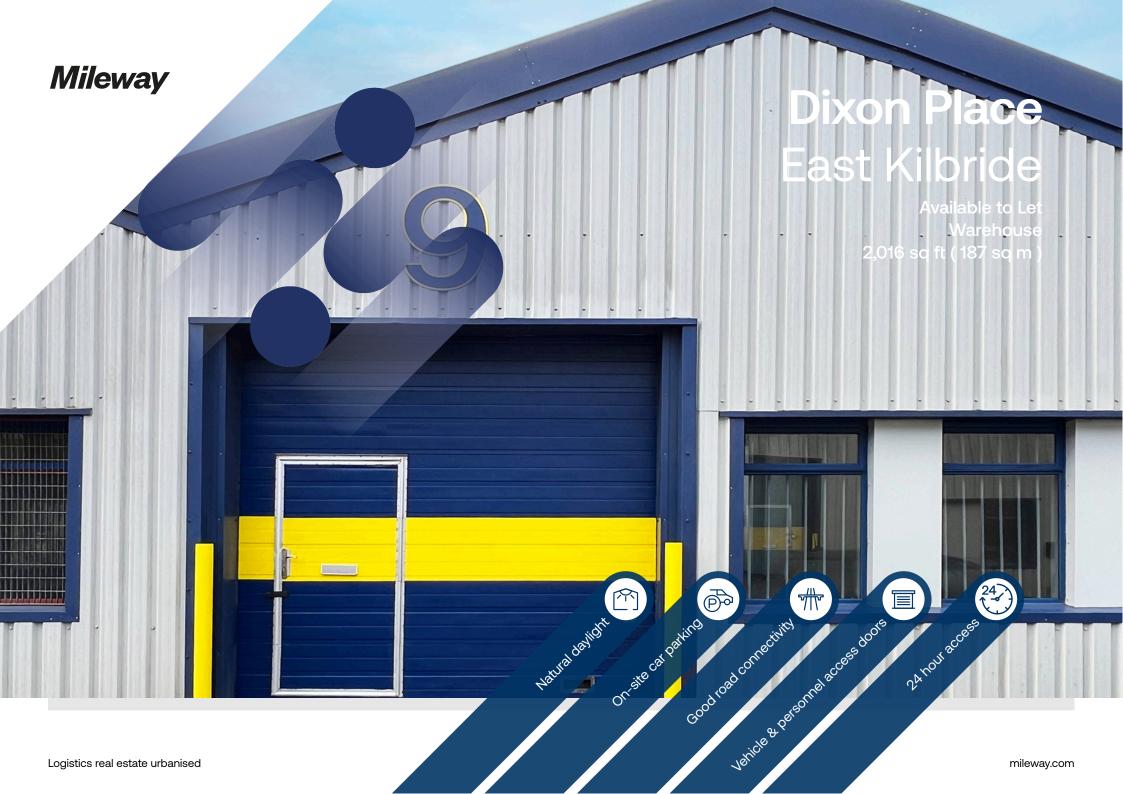

# **Dixon Place**

#### Dixon Place East Kilbride G74 5JF

## Description

The unit has recently undergone over-cladding, resulting in an appealing modern finish, whilst its roof is covered with profile sheeting that includes translucent panels, allowing for excellent levels of natural daylight. Additionally, the unit features sectional overhead vehicle and personnel access doors at the front. There is also a generous parking accommodation.

# Accommodation:

| Unit   | Property Type | Size (sq ft) | Size (sq m) | Availability |
|--------|---------------|--------------|-------------|--------------|
| Unit 9 | Warehouse     | 2,016        | 187         | Immediately  |
| Total  |               | 2,016        | 187         |              |