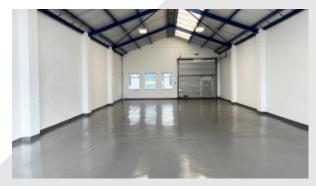

## Description

The unit has recently undergone over-cladding, resulting in an appealing modern finish, whilst its roof is covered with profile sheeting that includes translucent panels, allowing for excellent levels of natural daylight. Additionally, the unit features sectional overhead vehicle and personnel access doors at the front. There is also a generous parking accommodation.