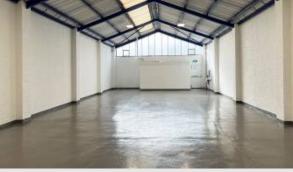

## Description

The unit has recently undergone over-cladding, resulting in an appealing modern finish, whilst its roof is covered with profile sheeting that includes translucent panels, allowing for excellent levels of natural daylight. Additionally, the unit features sectional overhead vehicle and personnel access doors at the front. There is also a generous parking accommodation.