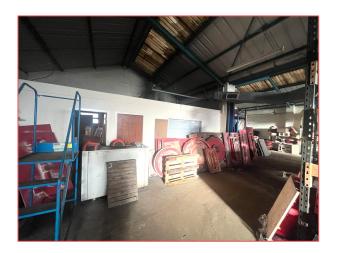

#### **DESCRIPTION**

Under refurbishment

Double bay industrial / warehouse premises.

Steel portal frame construction.

Over-clad roof.

2 x manually operated sectional doors

Internally provides completely open-plan accommodation with offices to the front and two WC blocks to the rear

#### **ACCOMMODATION**

GIA 377.09 SQ M 4,059 SQ FT

The clear internal eaves height is 3.75 m x 5.18 m.