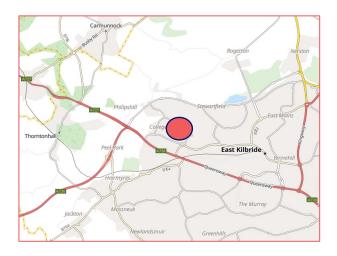

#### **LOCATION**

The subjects are located within the College Milton Industrial Estate of East Kilbride just 2 miles west of East Kilbride town centre and 10 miles south of Glasgow City Centre.

More specifically the subjects are situated within Dixon Place which is just off Hawbank Road.

Easy access to the A726 Glasgow Southern Orbital Road is provided that connects with the M77 motorway beyond.