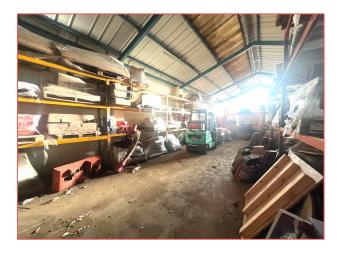

#### **DESCRIPTION**

Under refurbishment

Double bay industrial / warehouse premises.

Steel portal frame construction.

Over-clad roof.

2 x manually operated sectional doors

Internally provides completely open-plan accommodation with offices to the front and two WC blocks to the rear

#### **ACCOMMODATION**

GIA 377.09 SQ M 4,059 SQ FT

The clear internal eaves height is 3.75 m x 5.18 m.