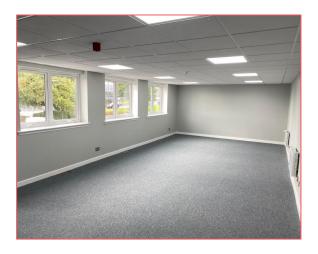

#### **DESCRIPTION**

Self-contained first floor office / studio space.

Secure door entry at ground floor level.

Single staircase provides access to the 1st floor.

Recently refurbished open-plan accommodation with LED lights, perimeter power points, electric panel radiators complete with tea prep and a single WC.

#### **ACCOMMODATION**

51.10 sq m / 550 sq ft