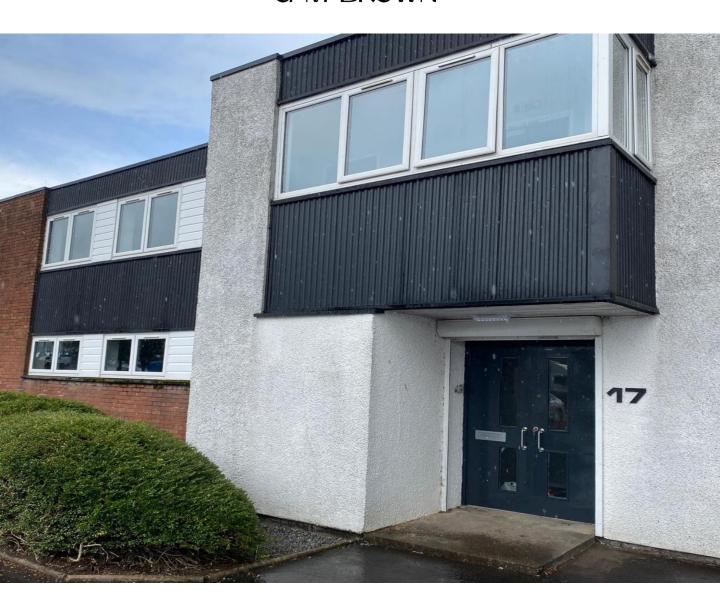

# 17 SPRINGBURN, COLLEGE MILTON, EAST KILBRIDE, G74 5NU

- Refurbished 1st floor accommodation
- Open-plan bright accommodation
- Generous parking to the front
- · Prominent onto Glenburn Road
- Quoting rent of £6,000 per annum

#### **DESCRIPTION**

Self-contained first floor office / studio space.

Secure door entry at ground floor level.

Single staircase provides access to the 1st floor.

Recently refurbished open-plan accommodation with LED lights, perimeter power points, electric panel radiators complete with tea prep and a single WC.