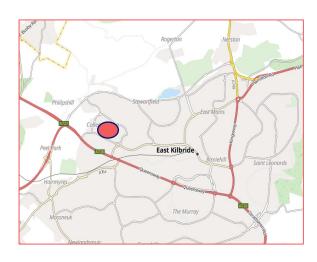

#### LOCATION

Springburn Place is located within the popular College Milton Industrial Estate, benefitting from easy reach to both the M8 and M74 motorways. Situated approximately 1.5 miles to the west of East Kilbride town centre and merely 8 miles to the south of Glasgow.

The Hairmyres rail station is nearby, and several bus services operate on the adjacent A726 road.