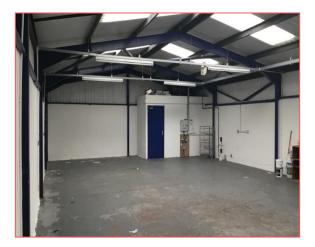

#### DESCRIPTION

Andrew Court is arranged between 5 terraces of steel portal frame industrial units with brick infill and insulated panel roofs above.

The units benefit from electric vehicle access doors with adjacent pedestrian access

#### **SPECIFICATION**

- 3 phase power
- · LED lighting units
- Vehicle access door 3m wide x 2.75 high
- Eaves height of 3m rising to 4m at the pitch
- Toilet block
- · Some units are fitted with small offices