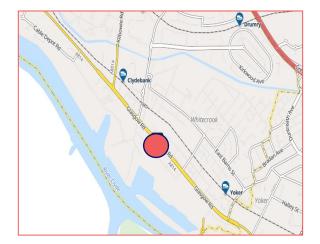

### ANDREW COURT SOUTH DOUGLAS STREET, CLYDEBANK, G81 1PD

- Well-presented units
- Available for immediate occupation
- Generous circulation space / parking
- Convenient position just off Glasgow Road
- Eligible for 100% rates relief
- Rents starting £9,690 per annum + VAT

#### LOCATION

Clydebank is located approximately 6 miles to the west of Glasgow city centre with easy access to Scotland's motorway network, the M8, Clyde Tunnel and Erskine Bridge.

Andrew Court is located within the Clyde Street Industrial Area and is easily accessed from the A814 Glasgow Road via South Elgin Street, Clyde Street and South Douglas Street.