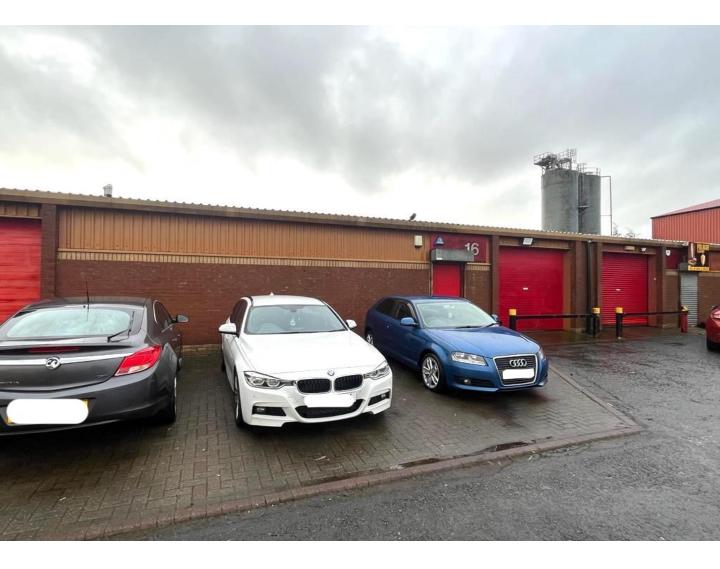

#### LOCATION

Clydebank is located approximately 6 miles to the west of Glasgow city centre with easy access to Scotland's motorway network, the M8, Clyde Tunnel and Erskine Bridge.

Andrew Court is located within the Clyde Street Industrial Area and is easily accessed from the A814 Glasgow Road via South Elgin Street, Clyde Street and South Douglas Street.

#### DESCRIPTION

Andrew Court is arranged between 5 terraces of steel portal frame industrial units with brick infill and insulated panel roofs above.

The units benefit from electric vehicle access doors with adjacent pedestrian access

Generous parking / circulation space is provided