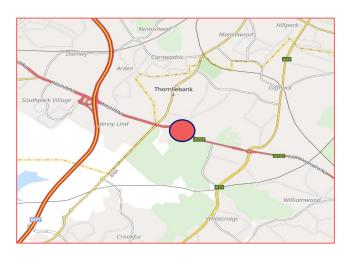

## ROUKEN GLEN PARK, GIFFNOCK, GLASGOW, G46 7UG

- Superb restaurant opportunity within the heart of Glasgow's South Side
- Situated within Rouken Glen Park next to Rouken Glen Garden Centre
- Generous parking / outdoor seating space
- Convenient M77 motorway access
- New lease available
- Rental offers over £35,000 per annum

#### **LOCATION**

The subjects are located within the popular and affluent commuter suburb of Giffnock approximately 6.5 miles south of Glasgow City Centre.

More specifically the subjects occupy an attractive position within Rouken Glen Park immediately adjacent to the Rouken Glen Garden Centre.

Access to the subjects is via the A727 Rouken Glen Road that connects with the M77 motorway via Junction 3 just a 2 minute drive away.

Regular bus services operate on Rouken Glen Road whilst Whitecraigs Railway Station is a 15-minute walk south.