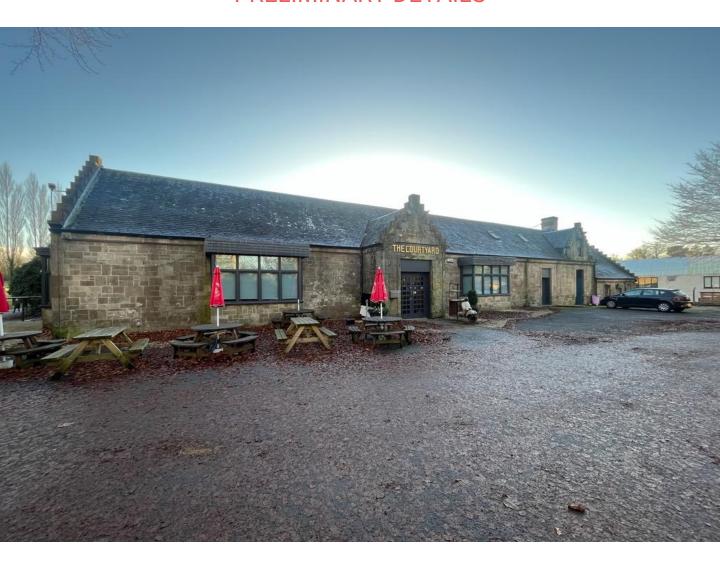

# TO LET FITTED LICENSED RESTAURANT PREMISES

3,310 SQ FT

## ROUKEN GLEN PARK, GIFFNOCK, GLASGOW, G46 7UG

- Superb restaurant opportunity within the heart of Glasgow's South Side
- Situated within Rouken Glen Park next to Rouken Glen Garden Centre
- Generous parking / outdoor seating space
- Convenient M77 motorway access
- New lease available
- Rental offers over £35,000 per annum

### **DESCRIPTION**

Standalone restaurant premises arranged over ground floor and attic.

Internally the accommodation is arranged to provide;

- · open-plan front restaurant area with fitted bar
- male, female and ambulant WC's
- · kitchen facilities with staff welfare facilities off
- · attic storage space
- · mains connections to gas, electricity and water provided

Generous customer parking is found to the front with space for outdoor seating.