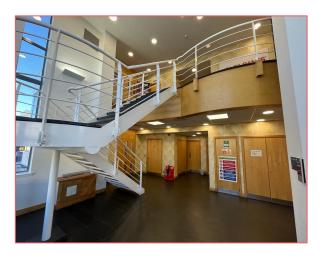

## **DESCRIPTION**

- Modern ground floor office accommodation
- · Set within secure campus setting with gate access
- Generous car park parking including electric EV charging points
- · Secure door entry system
- · Attractive common areas
- Bright open-plan office accommodation with attractive board room
- Benefits from raised access floors, suspended ceiling with LED lights, gas central heating, air conditioning, double glazing