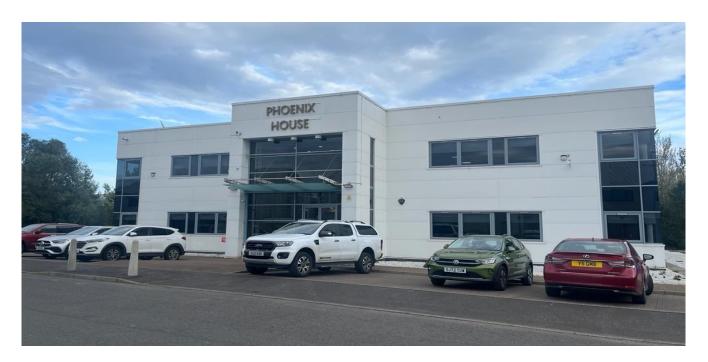

# PHOENIX HOUSE, 1 LANGLANDS GATE KELVIN SOUTH IND EST, EAST KILBRIDE, G75 0ZY

- Modern office accommodation
- Can be split to suit
- Generous on-site parking
- Electric vehicle charge points
- Modern specification
- Attractive existing fit-out
- Neighbouring occupiers include Kone Kranes, Mutliquip, Envirocare & Northern Services

## **DESCRIPTION**

- Modern ground floor office accommodation
- · Set within secure campus setting with gate access
- Generous car park parking including electric EV charging points
- · Secure door entry system
- · Attractive common areas
- Bright open-plan office accommodation with attractive board room
- Benefits from raised access floors, suspended ceiling with LED lights, gas central heating, air conditioning, double glazing