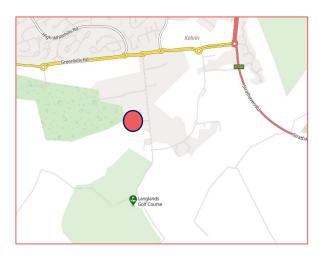

#### LOCATION

Langlands Gate is located within the Langlands Business Park of East Kilbride approximately three miles south of the town centre and approximately 12 miles south of Glasgow city centre and benefits from the new dual carriageway and cycleway link from the A726.

The business park benefits from convenient access to the Southern Orbital that connects with the M77 travelling west as well as the A725 a short distance to the north that connects with the M74 via the Raith Interchange together with M8 & M80 beyond.