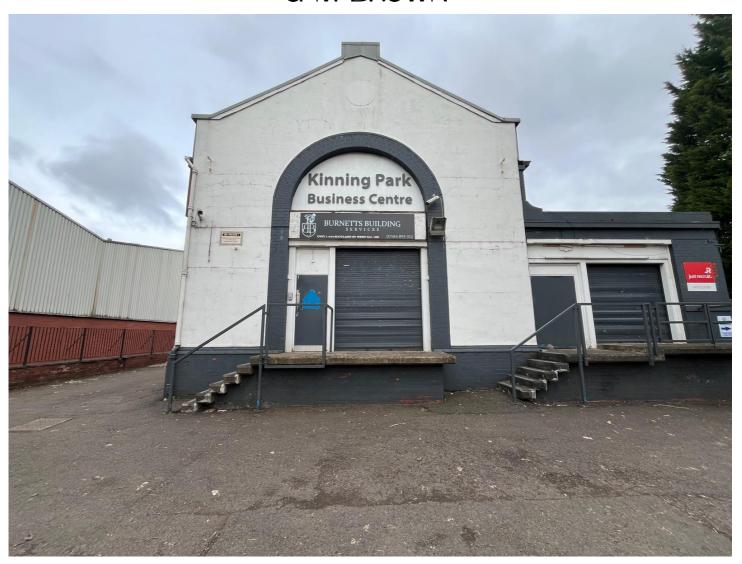

## 544 SCOTLAND STREET WEST, KINNING PARK, GLASGOW, G41 1BZ

- •Benefits from raised loading access
- •Eligible for 100% rates relief under Small Business Bonus Scheme
- •Short walk to Kinning Park Underground Station
- •Free on-site and on-street parking
- •No VAT on rent

#### **LOCATION**

- The subjects are located within the popular and established Kinning Park area of Glasgow just 1 mile south of the city centre
- The property is situated on the north side of Scotland Street West by its junction with Middlesex Street fronting onto the M8 motorway
- M8, M77, M74 access all found within a 5-minute drive
- Short walking distance of Kinning Park Underground Station whilst regular bus services operate on Paisley Road West

#### **DESCRIPTION**

- · Office/workshop/studio space
- Provides open plan space over ground/1st floor levels
- · Benefits from raised loading access via roller shutter
- · Excellent levels of natural daylight
- · Common secure pedestrian access
- · Shared WC's
- · Generous free on site and on street parking