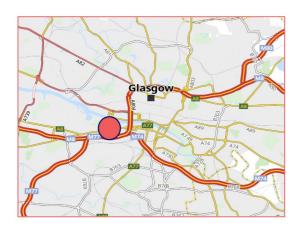

#### **LOCATION**

- The subjects are located within the popular and established Kinning Park area of Glasgow just 1 mile south of the city centre
- The property is situated on the north side of Scotland Street West by its junction with Middlesex Street fronting onto the M8 motorway
- M8, M77, M74 access all found within a 5-minute drive
- Short walking distance of Kinning Park Underground Station whilst regular bus services operate on Paisley Road West