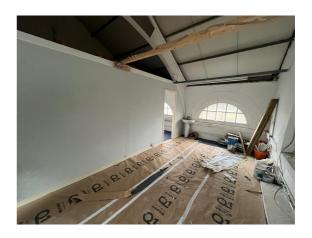

#### **DESCRIPTION**

- · Office/workshop/studio space
- Provides open plan space over ground/1st floor levels
- · Benefits from raised loading access via roller shutter
- · Excellent levels of natural daylight
- · Common secure pedestrian access
- · Shared WC's
- · Generous free on site and on street parking

#### **ACCOMMODATION**

| Total                 | 102.19 | 1,100 |
|-----------------------|--------|-------|
| 1 <sup>st</sup> Floor | 51.08  | 550   |
| Ground                | 51.08  | 550   |
| NIA                   | sq m   | sq ft |