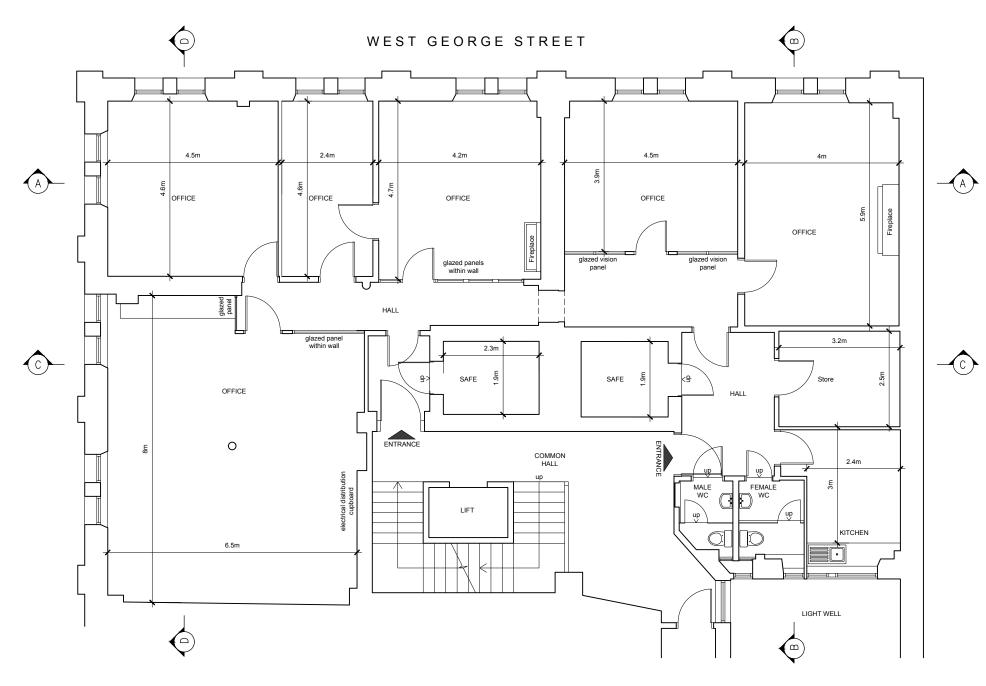

10 METRES

EXISTING THIRD FLOOR PLAN

Notes: 1. This drawing is the property of Ingram Architecture & Design Limited and must not be disclosed, Ioaned or copied without the written permission of Ingram Architecture & Design 2. All sizes in millimetres 3. Do not scale from drawings 4. Any discrepancies to be notified to client/architect immediately 5. All sizes to be checked on site

## INFORMATION

getus@ingramarchitecture.co.uk www.ingramarchitecture.co.uk

| client  | *****                            |
|---------|----------------------------------|
| project | 34 West George Street<br>Glasgow |
| drawing | Floor Plan<br>As Existing        |
| scale   | 1:50@A1<br>1:100@A3 date Sept 21 |
| number  | 2169(2-)01 rev C                 |