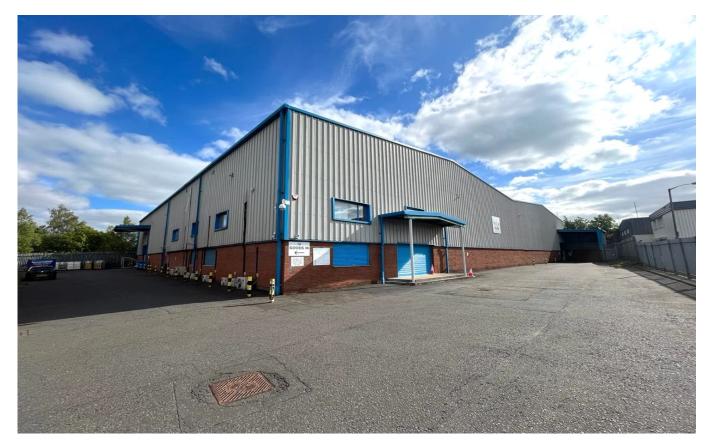

# **TO LET - LARGE STANDALONE WAREHOUSE - 34,026 SQ FT**

WAREHOUSE 2, 8 ASHTON ROAD, RUTHERGLEN, GLASGOW, G73 1UB

- Modern standalone warehouse of steel portal frame construction
- Available for immediate occupation

## **DESCRIPTION**

- Modern standalone warehouse premises of steel portal frame construction on a secure site bound by palisade fencing with shared secure yard space that is shared with the neighbouring building
- The building benefits from a modern insulated panel pitched roof incorporating generous light panels allowing for excellent levels of natural daylight
- 2 x electrically operated vehicle access doors provided
- Internally provides well-presented open plan warehouse accommodation with racking and large walk-in cold store
- 3 x storey office block providing well finished accommodation offering a mixture of open-plan and cellular accommodation complete with male, female WCs and kitchen tea prep area