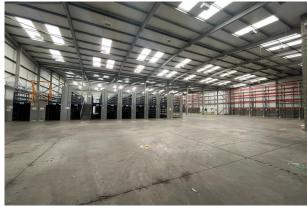

## **DESCRIPTION**

- Modern standalone warehouse premises of steel portal frame construction on a secure site bound by palisade fencing with shared secure yard space that is shared with the neighbouring building
- The building benefits from a modern insulated panel pitched roof incorporating generous light panels allowing for excellent levels of natural daylight
- 2 x electrically operated vehicle access doors provided
- Internally provides well-presented open plan warehouse accommodation with racking and large walk-in cold store
- 3 x storey office block providing well finished accommodation offering a mixture of open-plan and cellular accommodation complete with male, female WCs and kitchen tea prep area

#### **ACCOMMODATION**

| GIA       | sq m   | sq ft  |
|-----------|--------|--------|
| Warehouse | 2,880  | 28,189 |
| Offices   | 371.60 | 5,837  |
| Total     | 3,252  | 34,026 |

The clear internal eaves height is 8.8M rising to 9.95M.