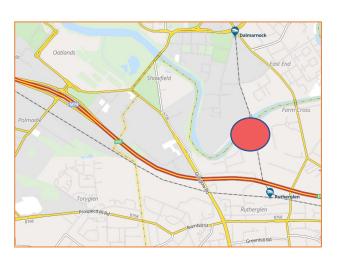

#### LOCATION

The subjects are located in Rutherglen which lies just 2.5 miles south of Glasgow City Centre.

Ashton Road is situated off Glasgow Road with Junction 1A of the M74 only 1 mile west that connects with the M73, M77 and M8 beyond.

Rutherlgen Railway Station is just a 15-minute walk south whilst regular bus services operate on Glasgow Road.

Neighbouring occupiers include Independent Glass, Centrado, Touch-Ups and South Lanarkshire Council