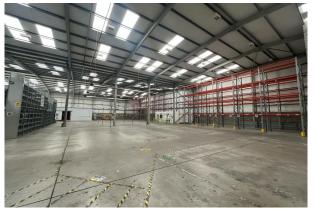

## **DESCRIPTION**

- Modern standalone warehouse premises of steel portal frame construction on a secure site bound by palisade fencing with shared secure yard space that is shared with the neighbouring building
- The building benefits from a modern insulated panel pitched roof incorporating generous light panels allowing for excellent levels of natural daylight
- 2 x electrically operated vehicle access doors provided
- Internally provides well-presented open plan warehouse accommodation with racking and large walk-in cold store
- 3 x storey office block providing well finished accommodation offering a mixture of open-plan and cellular accommodation complete with male, female WCs and kitchen tea prep area

#### **ACCOMMODATION**

| GIA       | sq m   | sq ft  |
|-----------|--------|--------|
| Warehouse | 2,880  | 28,189 |
| Offices   | 371.60 | 5,837  |
| Total     | 3,252  | 34,026 |

The clear internal eaves height is 8.8M rising to 9.95M.